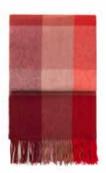

#### COPENHAGEN SCARVES

50% alpaca wool, 40% wool, 10% microfibre 70 x 200 cm/28 x 79 inches. Weight app. 295 g

The Copenhagen scarves are designed in a classic checked pattern that leads your thoughts to the well-known Scottish checks. The full extent of the design will come to life, when it is slung over your shoulder.