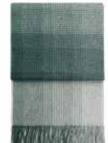

#### HORIZON THROWS & CUSHIONS

50% alpaca wool, 40% sheep wool, 10% microfibre
Throws: 130 x 200 cm/51 x 79 inches. Weight app. 560 g
Cushions: 50 x 50 cm/20 x 20 inches & 40 x 60 cm/16 x 24 inches

Where sea and sky meet. Gradually changing from light to dark in subtle ways,
Horizon has the ability to suit any interior. It is a true testimony to a weaver's talent.

Horizon is a warm and cosy element in your living room.

Plum/cognac 7504

Plum/cognac 9522

Plum/cognac

9521

Brown 7503

Brown 9508

Brown 9507