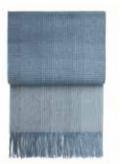

#### DIAGONAL THROWS

35% alpaca wool, 35% sheep wool, 30% microfibre 130 x 190 cm /51 x 75 inches. Weight app. 790 g

Diagonal is characterized by its structure. The throw has a knitted look in an elegant and timeless design with beautiful eyelash fringes.

Beige/latte 7451

White/light grey 7450

Grey/light grey 7452