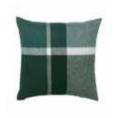

#### HORIZON THROWS & CUSHIONS

50% alpaca wool, 40% sheep wool, 10% microfibre
Throws: 130 x 200 cm/51 x 79 inches. Weight app. 560 g
Cushions: 50 x 50 cm/20 x 20 inches & 40 x 60 cm/16 x 24 inches

Where sea and sky meet. Gradually changing from light to dark in subtle ways,
Horizon has the ability to suit any interior. It is a true testimony to a weaver's talent.

Horizon is a warm and cosy element in your living room.

Plum/cognac 7504

Plum/cognac 9522

Plum/cognac

9521

Brown 7503

Brown 9508

Brown 9507