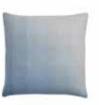

#### HORIZON THROWS & CUSHIONS

50% alpaca wool, 40% sheep wool, 10% microfibre
Throws: 130 x 200 cm/51 x 79 inches. Weight app. 560 g
Cushions: 50 x 50 cm/20 x 20 inches & 40 x 60 cm/16 x 24 inches

Where sea and sky meet. Gradually changing from light to dark in subtle ways,
Horizon has the ability to suit any interior. It is a true testimony to a weaver's talent.

Horizon is a warm and cosy element in your living room.

Plum/cognac 7504

Plum/cognac 9522

Plum/cognac

9521

Brown 7503

Brown 9508

Brown 9507