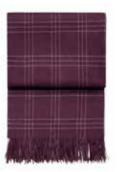

#### COPENHAGEN SCARVES

50% alpaca wool, 40% wool, 10% microfibre 70 x 200 cm/28 x 79 inches. Weight app. 295 g

The Copenhagen scarves are designed in a classic checked pattern that leads your thoughts to the well-known Scottish checks. The full extent of the design will come to life, when it is slung over your shoulder.