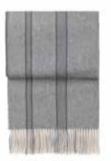

es.







Beige/latte 7451

White/light grey 7450

Grey/light grey 7452

#### INCA STONES THROWS



50% alpaca wool, 40% sheep wool, 10% microfibre 130 x 200 cm/51 x 79 inches. Weight app. 560 g

The Inca Stones collection is inspired by the famous Inca buildings.

The pattern resembles a stone mosaic and will add a graphic look to the living space.







**Grey** 7109



**Red** 7110



Yellow 7111

#### RIVER THROWS

50% alpaca wool, 40% sheep wool, 10% microfibre  $130 \times 200 \text{ cm}/51 \times 79 \text{ inches}$ . Weight app. 560 g

Masculine and with its beautiful ongoing stripes and mélange expression, River adds that extra dimension to our universe of throws. River is a ceaseless and elegant throw that creates that special feeling of warmth and comfort.



Beige/mocca 7602



Light grey/grey 7601



Dark grey/black 7600



Yellow/yellow ocher 7606



#### HORIZON THROWS & CUSHIONS

50% alpaca wool, 40% sheep wool, 10% microfibre
Throws: 130 x 200 cm/51 x 79 inches. Weight app. 560 g
Cushions: 50 x 50 cm/20 x 20 inches & 40 x 60 cm/16 x 24 inches

Where sea and sky meet. Gradually changing from light to dark in subtle ways,
Horizon has the ability to suit any interior. It is a true testimony to a weaver's talent.

Horizon is a warm and cosy element in your living room.



Plum/cognac 7504



Plum/cognac 9522

Plum/cognac

9521



Brown 7503



Brown 9508





Brown 9507





Yellow ocher 7510



Yellow ocher 9534

Yellow ocher

9533



7505

Pompeian red/terracotta



Pompeian red/terracotta 9524



Pompeian red/terracotta 9523















Evergreen 7511