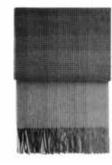

## VENICE THROWS

74% alpaca wool, 26% sheep wool 130 x 190 cm/51 x 75 inches. Weight app. 675 g

Venice is a wonderful soft and airy throw with delicate eyelash fringes.

The throw is double-faced and the douce colour palet and the sumptuous textures make this beauty an essential home accessory.

White/grey 6150

White/nude 6152