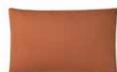

#### HORIZON THROWS & CUSHIONS

50% alpaca wool, 40% sheep wool, 10% microfibre
Throws: 130 x 200 cm/51 x 79 inches. Weight app. 560 g
Cushions: 50 x 50 cm/20 x 20 inches & 40 x 60 cm/16 x 24 inches

Where sea and sky meet. Gradually changing from light to dark in subtle ways,
Horizon has the ability to suit any interior. It is a true testimony to a weaver's talent.

Horizon is a warm and cosy element in your living room.

Plum/cognac 7504

Plum/cognac 9522

Plum/cognac

9521

Brown 7503

Brown 9508

Brown 9507