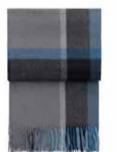

#### HORIZON THROWS & CUSHIONS

50% alpaca wool, 40% sheep wool, 10% microfibre
Throws: 130 x 200 cm/51 x 79 inches. Weight app. 560 g
Cushions: 50 x 50 cm/20 x 20 inches & 40 x 60 cm/16 x 24 inches

Where sea and sky meet. Gradually changing from light to dark in subtle ways,
Horizon has the ability to suit any interior. It is a true testimony to a weaver's talent.

Horizon is a warm and cosy element in your living room.

Plum/cognac 7504

Plum/cognac 9522

Plum/cognac

9521

Brown 7503

Brown 9508

Brown 9507