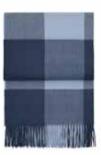

#### SUPERIOR THROWS

100% baby alpaca wool 130 x 200 cm/51 x 79 inches. Weight app. 600 g

The Superior collection is made of the finest baby alpaca wool. In this collection natural pureness and design come together. The softness is extraordinary.

Light grey/white 6101

Beige/white 6100

Passion/dahlia 6103

Emerald/lagoon 6104

Delph/atlantic 6105

Dark grey/white 6102