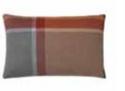

#### MANHATTAN THROWS & CUSHIONS

50% alpaca wool, 40% sheep wool, 10% microfibre Throws: 130 x 200 cm/51 x 79 inches. Weight app. 560 g Cushions: 50 x 50 cm/20 x 20 inches & 40 x 60 cm/16 x 24 inches

The Manhattan collection is inspired by New York's borough of Manhattan, whose straight streets and right angles create square blocks. Lines crisscross and create contrast and vibrancy. The design creates a balance between the classic, timeless and forward-thinking modernism.