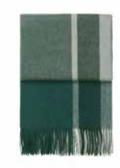

#### HORIZON THROWS & CUSHIONS

50% alpaca wool, 40% sheep wool, 10% microfibre
Throws: 130 x 200 cm/51 x 79 inches. Weight app. 560 g
Cushions: 50 x 50 cm/20 x 20 inches & 40 x 60 cm/16 x 24 inches

Where sea and sky meet. Gradually changing from light to dark in subtle ways,
Horizon has the ability to suit any interior. It is a true testimony to a weaver's talent.

Horizon is a warm and cosy element in your living room.

Plum/cognac 7504

Plum/cognac 9522

Plum/cognac

9521

Brown 7503

Brown 9508

Brown 9507