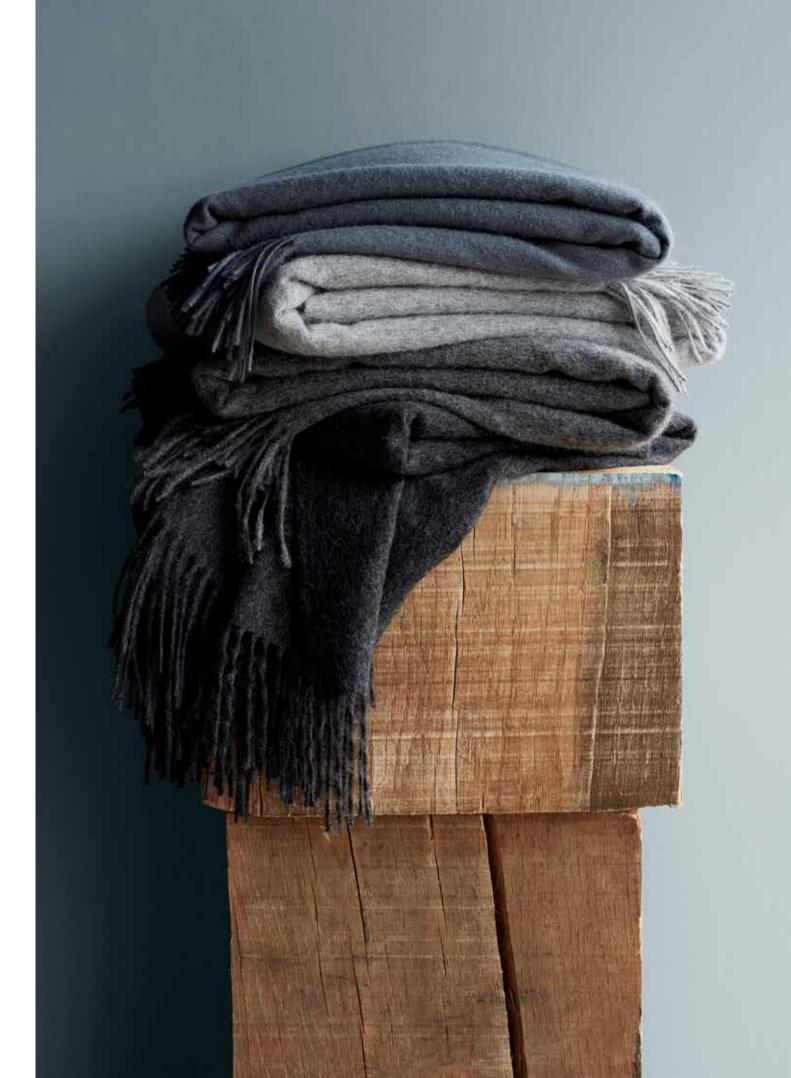

#### LUXURY THROWS

100% baby alpaca wool 130 x 200 cm/51 x 79 inches. Weight app. 600 g

The Luxury collection of essential colours is made of 100% baby alpaca wool. The name is inspired by the feeling of luxury that you experience, when the amazingly soft baby alpaca wool caresses your skin.

Off white 6004

Beige 6001

Latte 6000

Coffee 6003

Light grey 6005

Grey 6006

Dark grey 6007