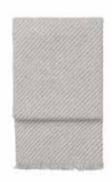

## VENICE THROWS

74% alpaca wool, 26% sheep wool 130 x 190 cm/51 x 75 inches. Weight app. 675 g

Venice is a wonderful soft and airy throw with delicate eyelash fringes.

The throw is double-faced and the douce colour palet and the sumptuous textures make this beauty an essential home accessory.

White/grey 6150

White/nude 6152