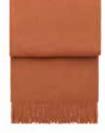

#### HORIZON THROWS & CUSHIONS

50% alpaca wool, 40% sheep wool, 10% microfibre
Throws: 130 x 200 cm/51 x 79 inches. Weight app. 560 g
Cushions: 50 x 50 cm/20 x 20 inches & 40 x 60 cm/16 x 24 inches

Where sea and sky meet. Gradually changing from light to dark in subtle ways,
Horizon has the ability to suit any interior. It is a true testimony to a weaver's talent.

Horizon is a warm and cosy element in your living room.

Plum/cognac 7504

Plum/cognac 9522

Plum/cognac

9521

Brown 7503

Brown 9508

Brown 9507