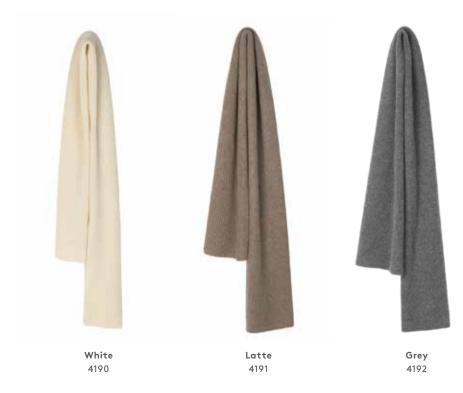

#### TRAVELLER SCARVES

100% baby alpaca wool 70 x 200 cm/28 x 79 inches. Weight app. 200 g

The Traveller scarf is light and airy and slung over your shoulder it becomes an elegant shawl. The scarf is produced in the most wonderful soft baby alpaca wool with a very delicate structure.

4201

4204