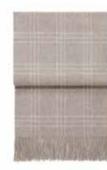

#### COPENHAGEN SCARVES

50% alpaca wool, 40% wool, 10% microfibre 70 x 200 cm/28 x 79 inches. Weight app. 295 g

The Copenhagen scarves are designed in a classic checked pattern that leads your thoughts to the well-known Scottish checks. The full extent of the design will come to life, when it is slung over your shoulder.