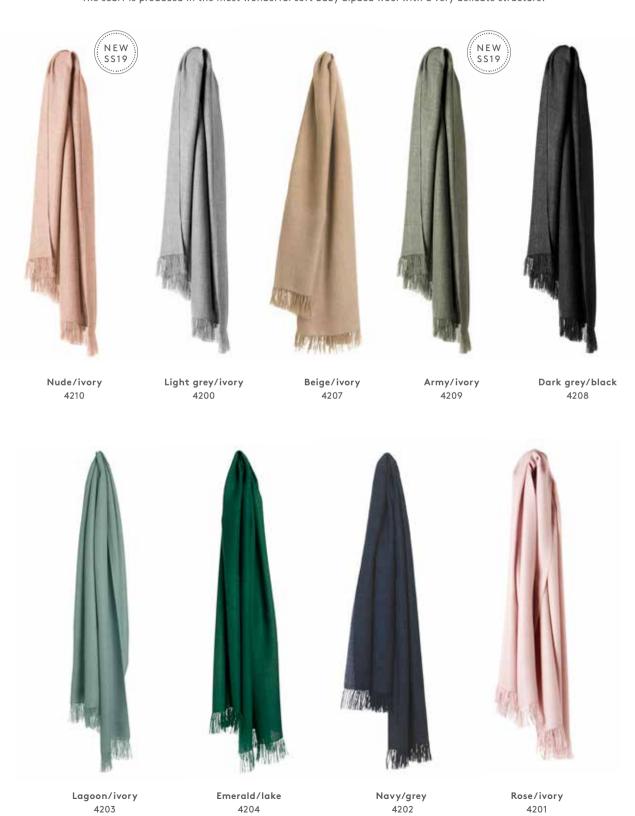

#### TRAVELLER SCARVES

100% baby alpaca wool 70 x 200 cm/28 x 79 inches. Weight app. 200 g

The Traveller scarf is light and airy and slung over your shoulder it becomes an elegant shawl. The scarf is produced in the most wonderful soft baby alpaca wool with a very delicate structure.

4201

4204