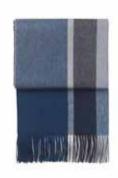

#### HORIZON THROWS & CUSHIONS

50% alpaca wool, 40% sheep wool, 10% microfibre
Throws: 130 x 200 cm/51 x 79 inches. Weight app. 560 g
Cushions: 50 x 50 cm/20 x 20 inches & 40 x 60 cm/16 x 24 inches

Where sea and sky meet. Gradually changing from light to dark in subtle ways,
Horizon has the ability to suit any interior. It is a true testimony to a weaver's talent.

Horizon is a warm and cosy element in your living room.

Plum/cognac 7504

Plum/cognac 9522

Plum/cognac

9521

Brown 7503

Brown 9508

Brown 9507