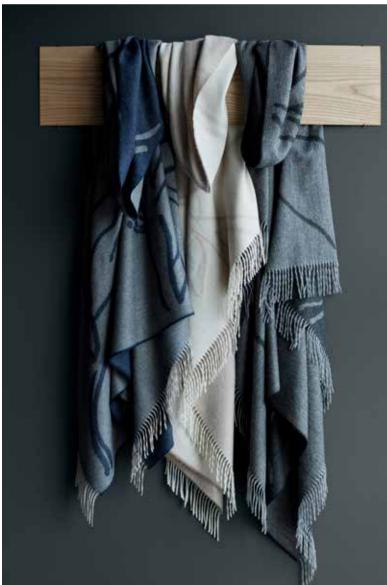

Light grey 4150

Black 4151

4152

BERLIN SCARVES

70% baby alpaca wool, 30% silk 70 x 180 cm/28 x 71 inches. Weight app. 180 g

Berlin is a sophisticated scarf with an exiting structure. The scarf is elegant and feminine and the bold graphic design will pep up your outfit. Thinly woven in a combination of baby alpaca wool and silk, Berlin will be a must have in your wardrobe.