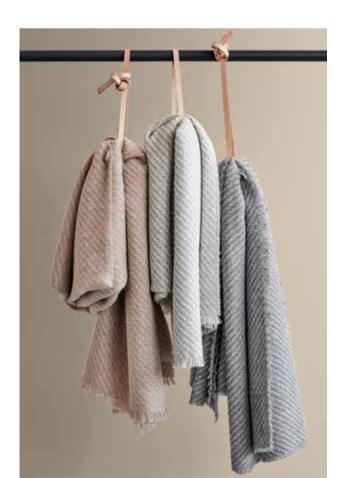

#### DIAGONAL THROWS

35% alpaca wool, 35% sheep wool, 30% microfibre 130 x 190 cm /51 x 75 inches. Weight app. 790 g

Diagonal is characterized by its structure. The throw has a knitted look in an elegant and timeless design with beautiful eyelash fringes.

Beige/latte 7451

White/light grey 7450

Grey/light grey 7452