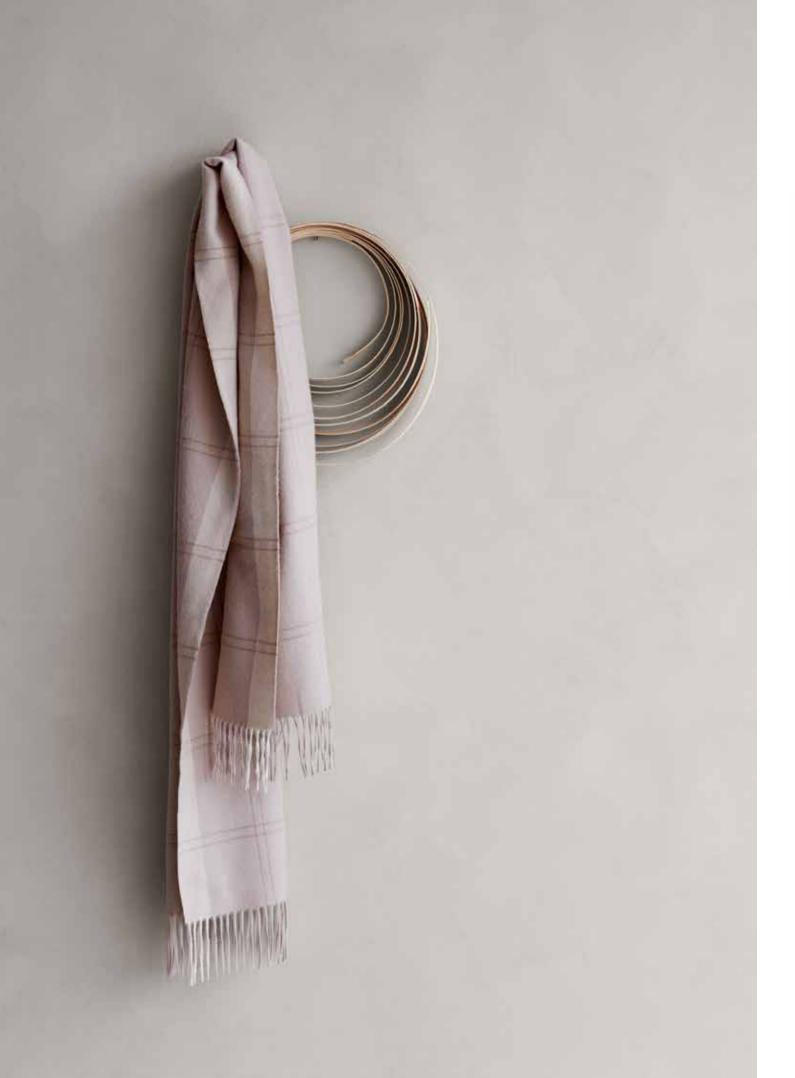

#### COPENHAGEN SCARVES

50% alpaca wool, 40% wool, 10% microfibre 70 x 200 cm/28 x 79 inches. Weight app. 295 g

The Copenhagen scarves are designed in a classic checked pattern that leads your thoughts to the well-known Scottish checks. The full extent of the design will come to life, when it is slung over your shoulder.