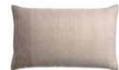

#### HORIZON THROWS & CUSHIONS

50% alpaca wool, 40% sheep wool, 10% microfibre
Throws: 130 x 200 cm/51 x 79 inches. Weight app. 560 g
Cushions: 50 x 50 cm/20 x 20 inches & 40 x 60 cm/16 x 24 inches

Where sea and sky meet. Gradually changing from light to dark in subtle ways,
Horizon has the ability to suit any interior. It is a true testimony to a weaver's talent.

Horizon is a warm and cosy element in your living room.

Plum/cognac 7504

Plum/cognac 9522

Plum/cognac

9521

Brown 7503

Brown 9508

Brown 9507