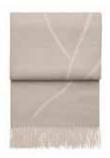

## VENICE THROWS

74% alpaca wool, 26% sheep wool 130 x 190 cm/51 x 75 inches. Weight app. 675 g

Venice is a wonderful soft and airy throw with delicate eyelash fringes.

The throw is double-faced and the douce colour palet and the sumptuous textures make this beauty an essential home accessory.

White/grey 6150

White/nude 6152