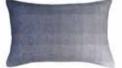

#### HORIZON THROWS & CUSHIONS

50% alpaca wool, 40% sheep wool, 10% microfibre
Throws: 130 x 200 cm/51 x 79 inches. Weight app. 560 g
Cushions: 50 x 50 cm/20 x 20 inches & 40 x 60 cm/16 x 24 inches

Where sea and sky meet. Gradually changing from light to dark in subtle ways,
Horizon has the ability to suit any interior. It is a true testimony to a weaver's talent.

Horizon is a warm and cosy element in your living room.

Plum/cognac 7504

Plum/cognac 9522

Plum/cognac

9521

Brown 7503

Brown 9508

Brown 9507