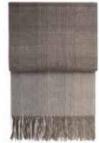

### BRICKS THROWS

35% alpaca wool, 35% sheep wool, 30% microfibre 130 x 190 cm/51 x 75 inches. Weight app. 760 g

Bricks is a warm and cozy throw and the look will lead your thoughts to the cobblestones covering the streets of Copenhagen. The colours and knitted texture will give your living space that special Scandinavian look.

White/latte/coffee 7470

White/light grey/grey