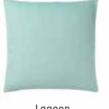

#### **BASKET THROWS**

35% alpaca wool, 35% sheep wool, 30% microfibre 130 x 200 cm/51 x 79 inches. Weight app. 970 g

The Basket collection is inspired by a beautifully woven basket characterized by its vivid structure. An elegant and timeless design.

Off white 7400

Light grey 7401

Lagoon 7403

Orion blue 7402