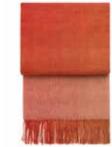

#### RIVER THROWS

50% alpaca wool, 40% sheep wool, 10% microfibre  $130 \times 200 \text{ cm}/51 \times 79 \text{ inches}$ . Weight app. 560 g

Masculine and with its beautiful ongoing stripes and mélange expression, River adds that extra dimension to our universe of throws. River is a ceaseless and elegant throw that creates that special feeling of warmth and comfort.

Beige/mocca 7602

Light grey/grey 7601

Dark grey/black 7600

Yellow/yellow ocher 7606