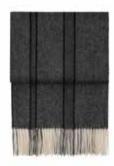

#### COPENHAGEN SCARVES

50% alpaca wool, 40% wool, 10% microfibre 70 x 200 cm/28 x 79 inches. Weight app. 295 g

The Copenhagen scarves are designed in a classic checked pattern that leads your thoughts to the well-known Scottish checks. The full extent of the design will come to life, when it is slung over your shoulder.