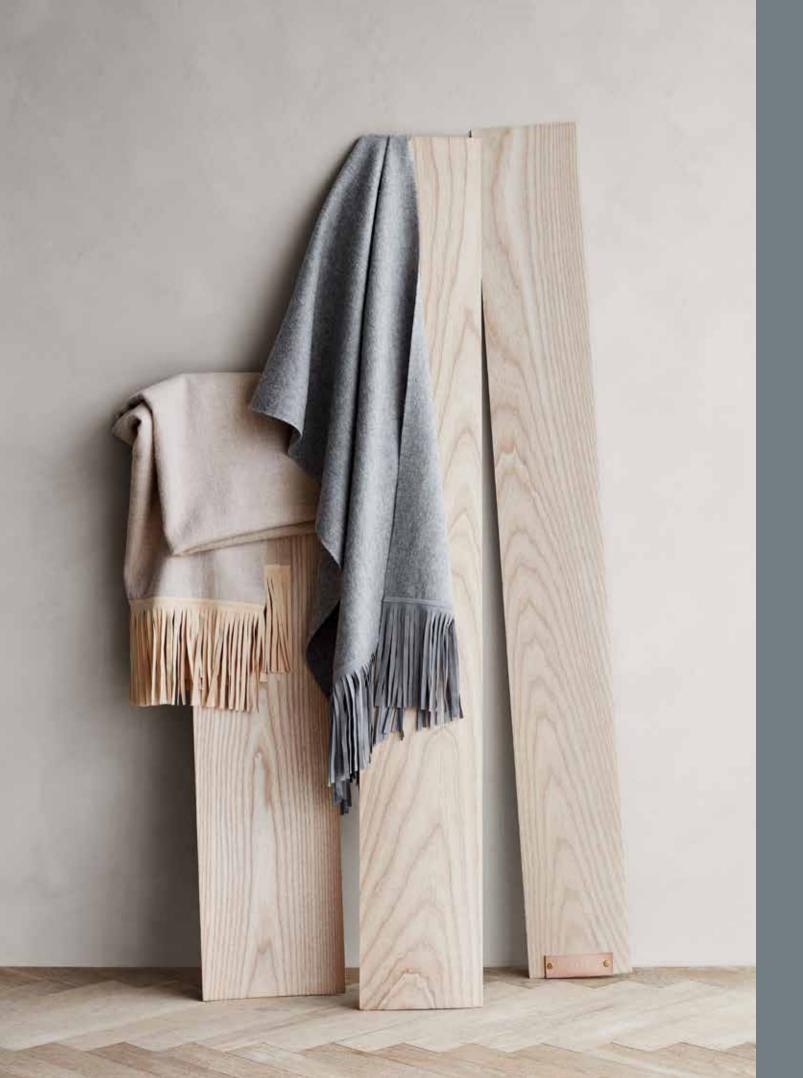

## VENICE THROWS

74% alpaca wool, 26% sheep wool 130 x 190 cm/51 x 75 inches. Weight app. 675 g

Venice is a wonderful soft and airy throw with delicate eyelash fringes.

The throw is double-faced and the douce colour palet and the sumptuous textures make this beauty an essential home accessory.

White/grey 6150

White/nude 6152