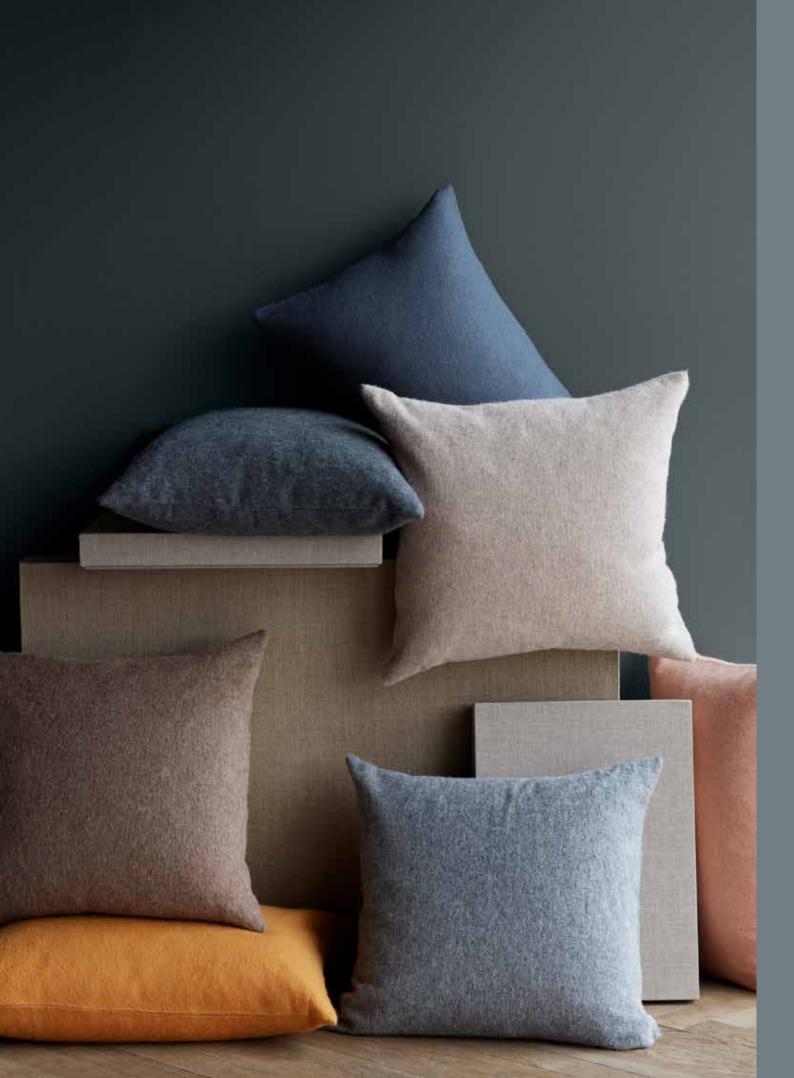

#### HORIZON THROWS & CUSHIONS

50% alpaca wool, 40% sheep wool, 10% microfibre
Throws: 130 x 200 cm/51 x 79 inches. Weight app. 560 g
Cushions: 50 x 50 cm/20 x 20 inches & 40 x 60 cm/16 x 24 inches

Where sea and sky meet. Gradually changing from light to dark in subtle ways,
Horizon has the ability to suit any interior. It is a true testimony to a weaver's talent.

#### CLASSIC THROWS & CUSHIONS

50% alpaca wool, 40% sheep wool, 10% microfibre Throws: 130 x 200 cm/51 x 79 inches. Weight app. 560 g Cushions: 50 x 50 cm/20 x 20 inches & 40 x 60 cm/16 x 24 inches

The Classic collection is beautiful simplicity in classic colours that fit into every home. It is Scandinavian colours that never go out of style.