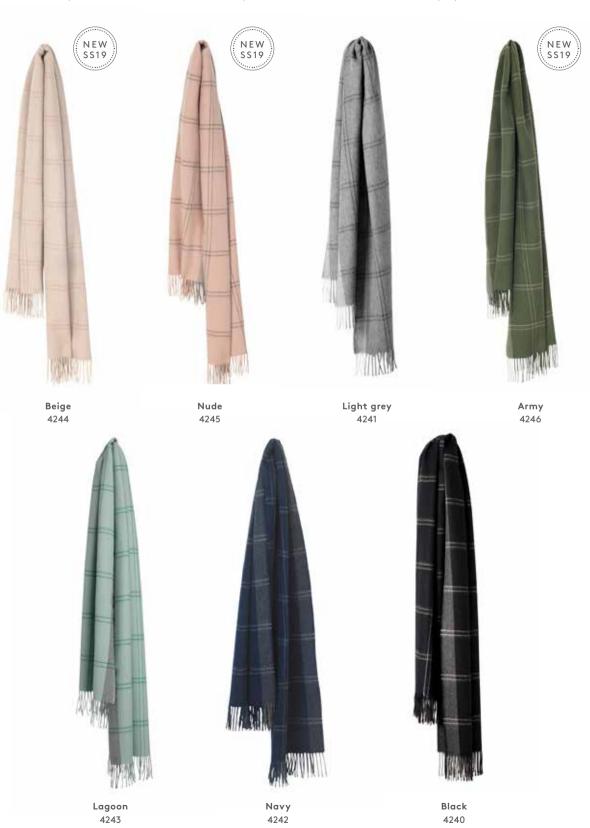

#### COPENHAGEN SCARVES

50% alpaca wool, 40% wool, 10% microfibre 70 x 200 cm/28 x 79 inches. Weight app. 295 g

The Copenhagen scarves are designed in a classic checked pattern that leads your thoughts to the well-known Scottish checks. The full extent of the design will come to life, when it is slung over your shoulder.