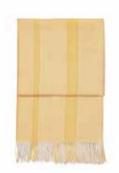

#### INCA STONES THROWS

50% alpaca wool, 40% sheep wool, 10% microfibre 130 x 200 cm/51 x 79 inches. Weight app. 560 g

The Inca Stones collection is inspired by the famous Inca buildings.

The pattern resembles a stone mosaic and will add a graphic look to the living space.

**Grey** 7109

**Red** 7110

Yellow 7111