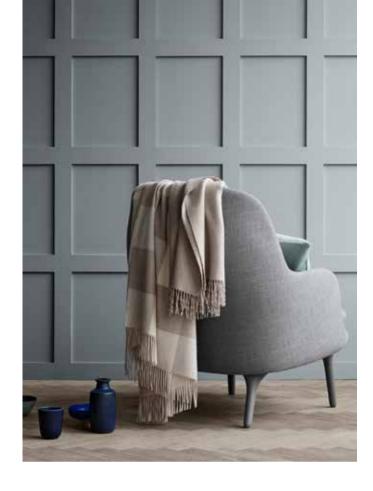

#### LUXURY THROWS

100% baby alpaca wool 130 x 200 cm/51 x 79 inches. Weight app. 600 g

The Luxury collection of essential colours is made of 100% baby alpaca wool. The name is inspired by the feeling of luxury that you experience, when the amazingly soft baby alpaca wool caresses your skin.

Off white 6004

Beige 6001

Latte 6000

Coffee 6003

Light grey 6005

Grey 6006

Dark grey 6007