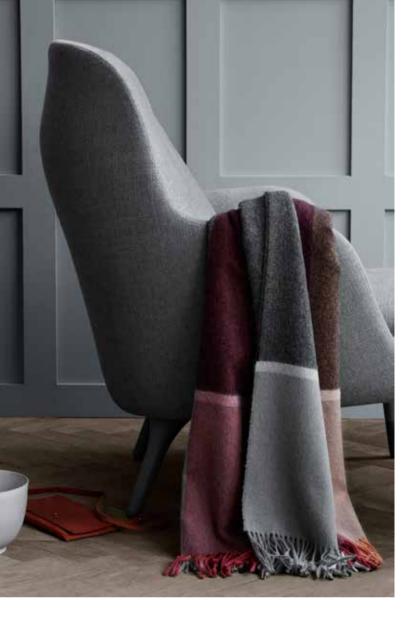

#### HORIZON THROWS & CUSHIONS

50% alpaca wool, 40% sheep wool, 10% microfibre
Throws: 130 x 200 cm/51 x 79 inches. Weight app. 560 g
Cushions: 50 x 50 cm/20 x 20 inches & 40 x 60 cm/16 x 24 inches

Where sea and sky meet. Gradually changing from light to dark in subtle ways,
Horizon has the ability to suit any interior. It is a true testimony to a weaver's talent.

Horizon is a warm and cosy element in your living room.

Plum/cognac 7504

Plum/cognac 9522

Plum/cognac

9521

Brown 7503

Brown 9508

Brown 9507

Yellow ocher 7510

Yellow ocher 9534

Yellow ocher

9533

7505

Pompeian red/terracotta

Pompeian red/terracotta 9524

Pompeian red/terracotta 9523