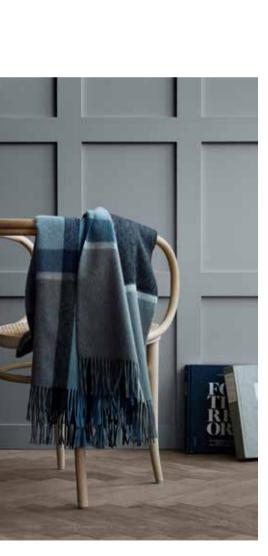

#### COPENHAGEN SCARVES

50% alpaca wool, 40% wool, 10% microfibre 70 x 200 cm/28 x 79 inches. Weight app. 295 g

The Copenhagen scarves are designed in a classic checked pattern that leads your thoughts to the well-known Scottish checks. The full extent of the design will come to life, when it is slung over your shoulder.