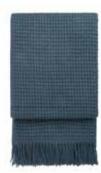

#### **BASKET THROWS**

35% alpaca wool, 35% sheep wool, 30% microfibre 130 x 200 cm/51 x 79 inches. Weight app. 970 g

The Basket collection is inspired by a beautifully woven basket characterized by its vivid structure. An elegant and timeless design.

Off white 7400

Light grey 7401

Lagoon 7403

Orion blue 7402