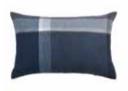

#### MANHATTAN THROWS & CUSHIONS

50% alpaca wool, 40% sheep wool, 10% microfibre Throws: 130 x 200 cm/51 x 79 inches. Weight app. 560 g Cushions: 50 x 50 cm/20 x 20 inches & 40 x 60 cm/16 x 24 inches

The Manhattan collection is inspired by New York's borough of Manhattan, whose straight streets and right angles create square blocks. Lines crisscross and create contrast and vibrancy. The design creates a balance between the classic, timeless and forward-thinking modernism.

Evergreen/botanic green Evergreen/botanic green Evergreen/botanic green 7062 9483

9484

9481

Evergreen/botanic green Evergreen/botanic green 9482

Dark blue/asphalt 7061

Dark blue/asphalt 9473

Dark blue/asphalt 9474

Dark blue/asphalt 9471

Steel blue/dusty ocean 7068

Steel blue/dusty ocean 9443

Steel blue/dusty ocean 9444

9441

Steel blue/dusty ocean Steel blue/dusty ocean 9442

Terracotta/red magma 

Terracotta/red magma Terracotta/red magma 