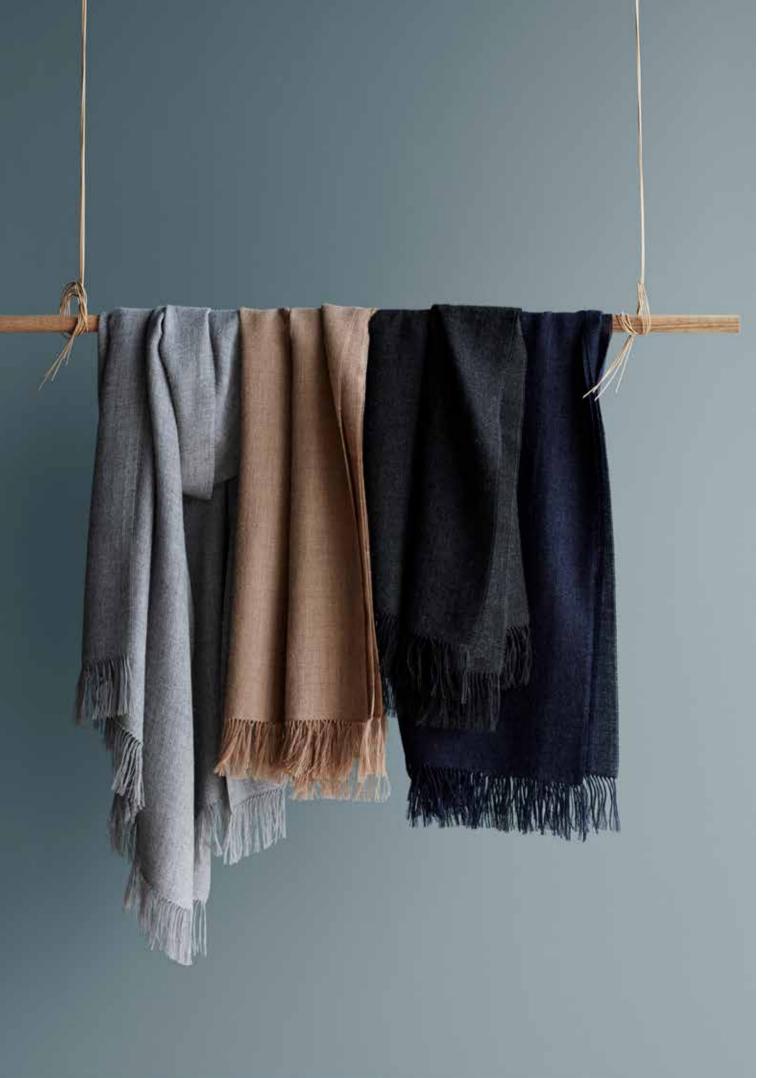

#### TRAVELLER SCARVES

100% baby alpaca wool 70 x 200 cm/28 x 79 inches. Weight app. 200 g

The Traveller scarf is light and airy and slung over your shoulder it becomes an elegant shawl. The scarf is produced in the most wonderful soft baby alpaca wool with a very delicate structure.

4201

4204