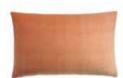

## VENICE THROWS

74% alpaca wool, 26% sheep wool 130 x 190 cm/51 x 75 inches. Weight app. 675 g

Venice is a wonderful soft and airy throw with delicate eyelash fringes.

The throw is double-faced and the douce colour palet and the sumptuous textures make this beauty an essential home accessory.

White/grey 6150

White/nude 6152