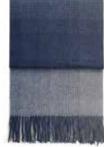

#### TRAVELLER SCARVES

100% baby alpaca wool 70 x 200 cm/28 x 79 inches. Weight app. 200 g

The Traveller scarf is light and airy and slung over your shoulder it becomes an elegant shawl. The scarf is produced in the most wonderful soft baby alpaca wool with a very delicate structure.