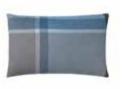

#### HORIZON THROWS & CUSHIONS

50% alpaca wool, 40% sheep wool, 10% microfibre
Throws: 130 x 200 cm/51 x 79 inches. Weight app. 560 g
Cushions: 50 x 50 cm/20 x 20 inches & 40 x 60 cm/16 x 24 inches

Where sea and sky meet. Gradually changing from light to dark in subtle ways,
Horizon has the ability to suit any interior. It is a true testimony to a weaver's talent.

Horizon is a warm and cosy element in your living room.

Plum/cognac 7504

Plum/cognac 9522

Plum/cognac

9521

Brown 7503

Brown 9508

Brown 9507