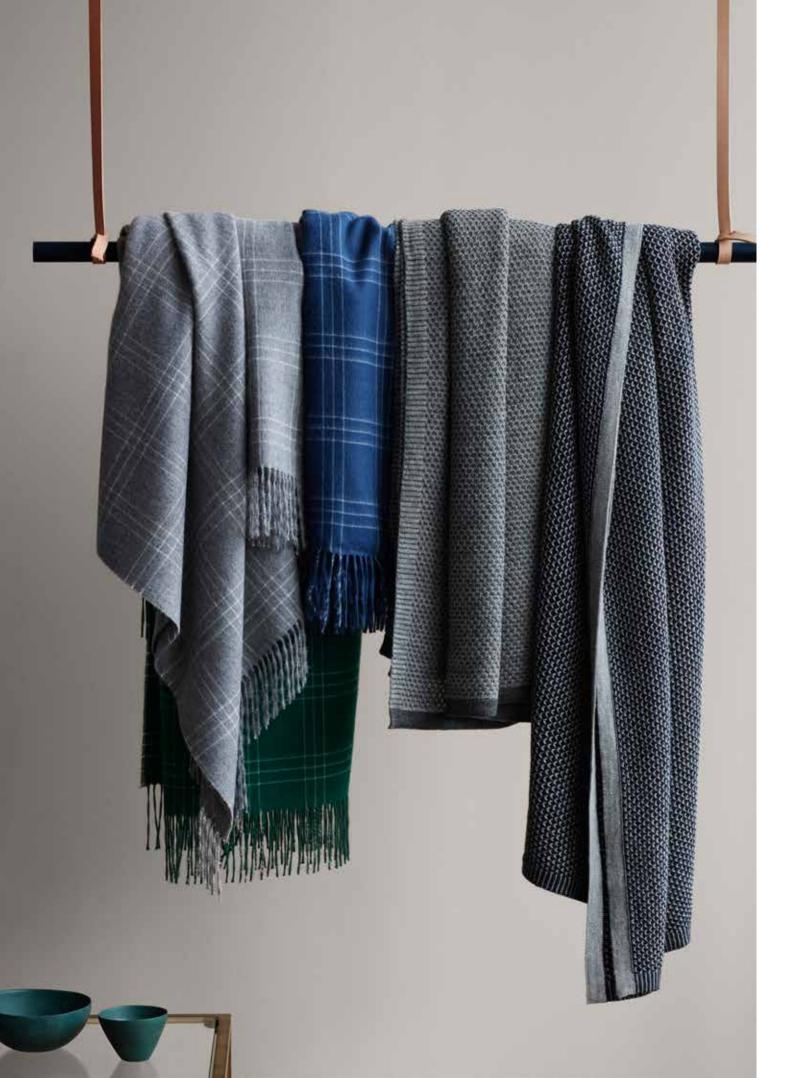

#### CLASSIC THROWS & CUSHIONS

50% alpaca wool, 40% sheep wool, 10% microfibre Throws: 130 x 200 cm/51 x 79 inches. Weight app. 560 g Cushions: 50 x 50 cm/20 x 20 inches & 40 x 60 cm/16 x 24 inches

The Classic collection is beautiful simplicity in classic colours that fit into every home. It is Scandinavian colours that never go out of style.

Beige 7001

Beige 9601

Light grey 7004

Light grey 9604

Light grey 9104

Мосса 7002

Beige 9101

Мосса

Grey 7005

**Grey** 9605

Grey 9105

Coffee 7003

9102

Coffee 9603

Coffee 9103

Dark grey 7006

Dark grey 9606

Dark grey 9106

Grey blue 7085

Grey blue 9685

Lagoon 7035

Lagoon 9635

Lagoon 9135

Midnight blue 7030

Grey blue 9185

Midnight blue 9630

Botanic green 7031

Botanic green 9631

NEW AW19

Botanic green 9131

Dark blue 7082

Midnight blue 9130

Dark blue 9682

Dark blue

9182

Evergreen 7083

Evergreen 9683

Evergreen 9183

NEW AW19

Nude 7084

Nude 9684

Nude

9184

Terracotta 7022

Terracotta 9622

Terracotta 9122

Plum 7032

9632

Plum 9132

**Red** 7080

Red 9680

**Red** 9180

Yellow ocher 7020

Yellow ocher 9620

Yellow ocher 9120

Bordeaux 7081