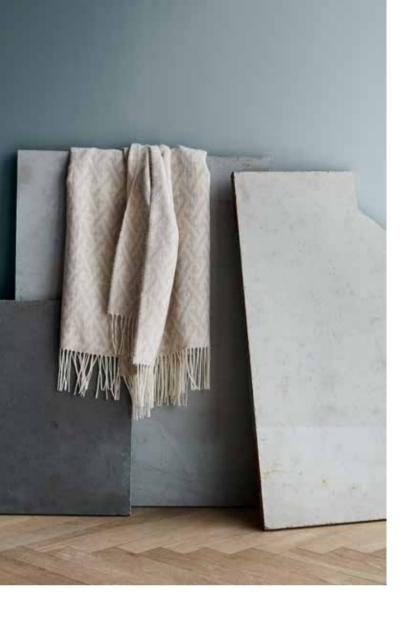

#### WILDFLOWER THROWS

100% baby alpaca wool 135 x 200 cm/53 x 79 inches. Weight app. 600 g

The Wildflower collection brings the wild flowers of nature to mind.

The throws are jacquard woven in the softest baby alpaca wool and with different expressions on each side, Wildflower offers both diversity and beauty.

Beige/white 6120

Light grey/dark grey 6122

Blue grey/beige 6123