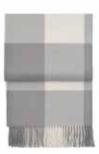

#### AMAZING THROWS

100% baby alpaca wool 135 x 200 cm/53 x 79 inches. Weight app. 470 g

Our Amazing collection is Japanese inspired and jacquard woven in the softest baby alpaca wool.

Black/grey 6142

Grey blue/grey 6146