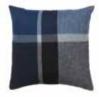

#### MANHATTAN THROWS & CUSHIONS

50% alpaca wool, 40% sheep wool, 10% microfibre Throws: 130 x 200 cm/51 x 79 inches. Weight app. 560 g Cushions: 50 x 50 cm/20 x 20 inches & 40 x 60 cm/16 x 24 inches

The Manhattan collection is inspired by New York's borough of Manhattan, whose straight streets and right angles create square blocks. Lines crisscross and create contrast and vibrancy. The design creates a balance between the classic, timeless and forward-thinking modernism.

Evergreen/botanic green Evergreen/botanic green Evergreen/botanic green 7062 9483

9484

9481

Evergreen/botanic green Evergreen/botanic green 9482

Dark blue/asphalt 7061

Dark blue/asphalt 9473

Dark blue/asphalt 9474

Dark blue/asphalt 9471

Steel blue/dusty ocean 7068

Steel blue/dusty ocean 9443

Steel blue/dusty ocean 9444

9441

Steel blue/dusty ocean Steel blue/dusty ocean 9442

Terracotta/red magma 

Terracotta/red magma Terracotta/red magma 