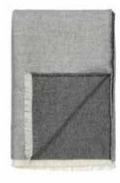

## VENICE THROWS

74% alpaca wool, 26% sheep wool 130 x 190 cm/51 x 75 inches. Weight app. 675 g

Venice is a wonderful soft and airy throw with delicate eyelash fringes.

The throw is double-faced and the douce colour palet and the sumptuous textures make this beauty an essential home accessory.

White/grey 6150

White/nude 6152