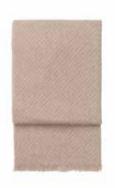

### MADRID SCARVES

100% baby alpaca wool, Alcantara fringes 50 x 196 cm/20 x 77 inches. App. 240 g

Madrid is a remarkable scarf with long fringes made of Alcantara. This daring scarf is perfect for dressing up any outfit and at the same time a comfortable and soft accessory.

**Sand** 4140

Light grey 4141

100% baby alpaca wool 30 x 180 cm/12 x 71 inches. Weight app. 125 g 50 x 180 cm/20 x 71 inches. Weight app. 165 g

Tokyo is a soft rib knit scarf in the wonderful baby alpaca wool. A classic scarf in contemporary colours designed for both men and women. Tokyo comes in two sizes and is ideal for keeping you comfortable and toasty.