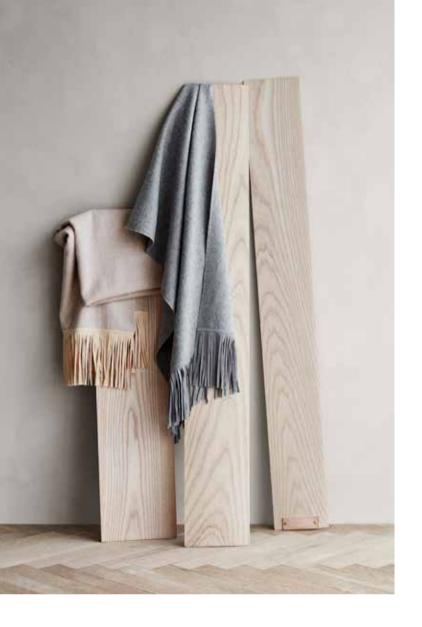

## VENICE THROWS

74% alpaca wool, 26% sheep wool 130 x 190 cm/51 x 75 inches. Weight app. 675 g

Venice is a wonderful soft and airy throw with delicate eyelash fringes.

The throw is double-faced and the douce colour palet and the sumptuous textures make this beauty an essential home accessory.

White/grey 6150

White/nude 6152