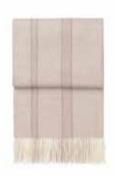

#### DIAGONAL THROWS

35% alpaca wool, 35% sheep wool, 30% microfibre 130 x 190 cm /51 x 75 inches. Weight app. 790 g

Diagonal is characterized by its structure. The throw has a knitted look in an elegant and timeless design with beautiful eyelash fringes.

Beige/latte 7451

White/light grey 7450

Grey/light grey 7452