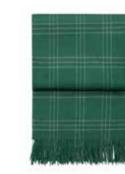

#### COPENHAGEN SCARVES

50% alpaca wool, 40% wool, 10% microfibre 70 x 200 cm/28 x 79 inches. Weight app. 295 g

The Copenhagen scarves are designed in a classic checked pattern that leads your thoughts to the well-known Scottish checks. The full extent of the design will come to life, when it is slung over your shoulder.