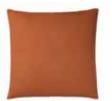

#### HORIZON THROWS & CUSHIONS

50% alpaca wool, 40% sheep wool, 10% microfibre
Throws: 130 x 200 cm/51 x 79 inches. Weight app. 560 g
Cushions: 50 x 50 cm/20 x 20 inches & 40 x 60 cm/16 x 24 inches

Where sea and sky meet. Gradually changing from light to dark in subtle ways,
Horizon has the ability to suit any interior. It is a true testimony to a weaver's talent.

Horizon is a warm and cosy element in your living room.

Plum/cognac 7504

Plum/cognac 9522

Plum/cognac

9521

Brown 7503

Brown 9508

Brown 9507