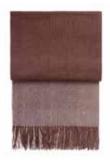

## VENICE THROWS

74% alpaca wool, 26% sheep wool 130 x 190 cm/51 x 75 inches. Weight app. 675 g

Venice is a wonderful soft and airy throw with delicate eyelash fringes.

The throw is double-faced and the douce colour palet and the sumptuous textures make this beauty an essential home accessory.

White/grey 6150

White/nude 6152