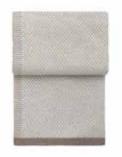

# RAINDROPS THROWS

100% baby alpaca wool 130 x 180 cm/51 x 71 inches. Weight app. 700 g

The Raindrops collection is knitted in the purest baby alpaca wool. The design brings the thoughts of raindrops on a warm summer day to mind.

Grey 6201

Royal blue 6202