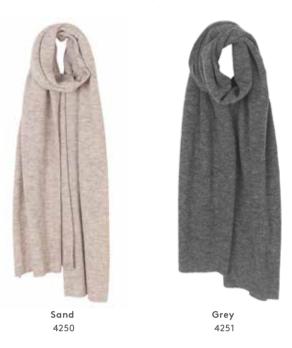

Bordeaux 9681

Bordeaux 9181

The

Scarf

Collection

70% baby alpaca wool, 30% silk 120 x 120 cm/47 x 47 inches. Weight app. 90 g

Feminine and with a light feel texture, this delicate scarf woven in a wonderful mix of baby alpaca wool and silk is absolutely magnificent. The scarf comes in three beautiful colours completed with fine eyelash fringes.

Light grey 4150

Black 4151

4152

BERLIN SCARVES

70% baby alpaca wool, 30% silk 70 x 180 cm/28 x 71 inches. Weight app. 180 g

Berlin is a sophisticated scarf with an exiting structure. The scarf is elegant and feminine and the bold graphic design will pep up your outfit. Thinly woven in a combination of baby alpaca wool and silk, Berlin will be a must have in your wardrobe.