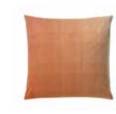

## VENICE THROWS

74% alpaca wool, 26% sheep wool 130 x 190 cm/51 x 75 inches. Weight app. 675 g

Venice is a wonderful soft and airy throw with delicate eyelash fringes.

The throw is double-faced and the douce colour palet and the sumptuous textures make this beauty an essential home accessory.

White/grey 6150

White/nude 6152