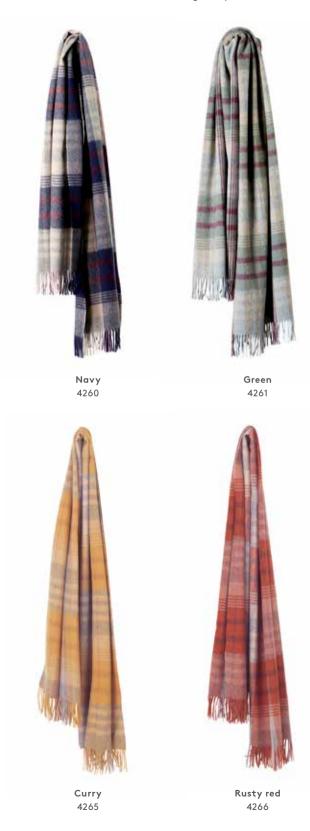

#### COPENHAGEN SCARVES

50% alpaca wool, 40% wool, 10% microfibre 70 x 200 cm/28 x 79 inches. Weight app. 295 g

The Copenhagen scarves are designed in a classic checked pattern that leads your thoughts to the well-known Scottish checks. The full extent of the design will come to life, when it is slung over your shoulder.