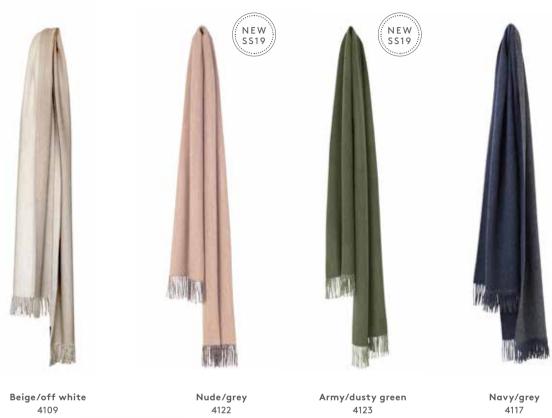

#### HIS & HER SCARVES

100% baby alpaca wool 30 x 200 cm/12 x 79 inches. Weight app. 170 g

The His & Her scarf collection is woven in luxurious 100% baby alpaca wool with one colour on one side and a subtle contrast on the other. It is a must have for both women and men.

Curry/beige 4120

Rusty red/light grey