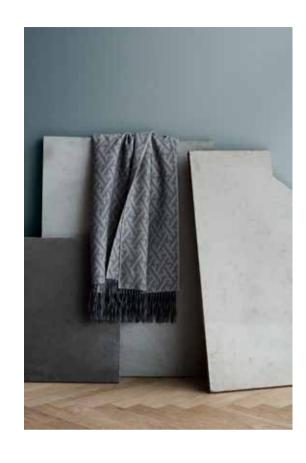

#### WILDFLOWER THROWS

100% baby alpaca wool 135 x 200 cm/53 x 79 inches. Weight app. 600 g

The Wildflower collection brings the wild flowers of nature to mind.

The throws are jacquard woven in the softest baby alpaca wool and with different expressions on each side, Wildflower offers both diversity and beauty.

Beige/white 6120

Light grey/dark grey 6122

Blue grey/beige 6123