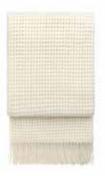

#### **BASKET THROWS**

35% alpaca wool, 35% sheep wool, 30% microfibre 130 x 200 cm/51 x 79 inches. Weight app. 970 g

The Basket collection is inspired by a beautifully woven basket characterized by its vivid structure. An elegant and timeless design.

Off white 7400

Light grey 7401

Lagoon 7403

Orion blue 7402