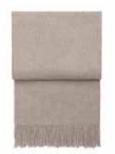

## VENICE THROWS

74% alpaca wool, 26% sheep wool 130 x 190 cm/51 x 75 inches. Weight app. 675 g

Venice is a wonderful soft and airy throw with delicate eyelash fringes.

The throw is double-faced and the douce colour palet and the sumptuous textures make this beauty an essential home accessory.

White/grey 6150

White/nude 6152