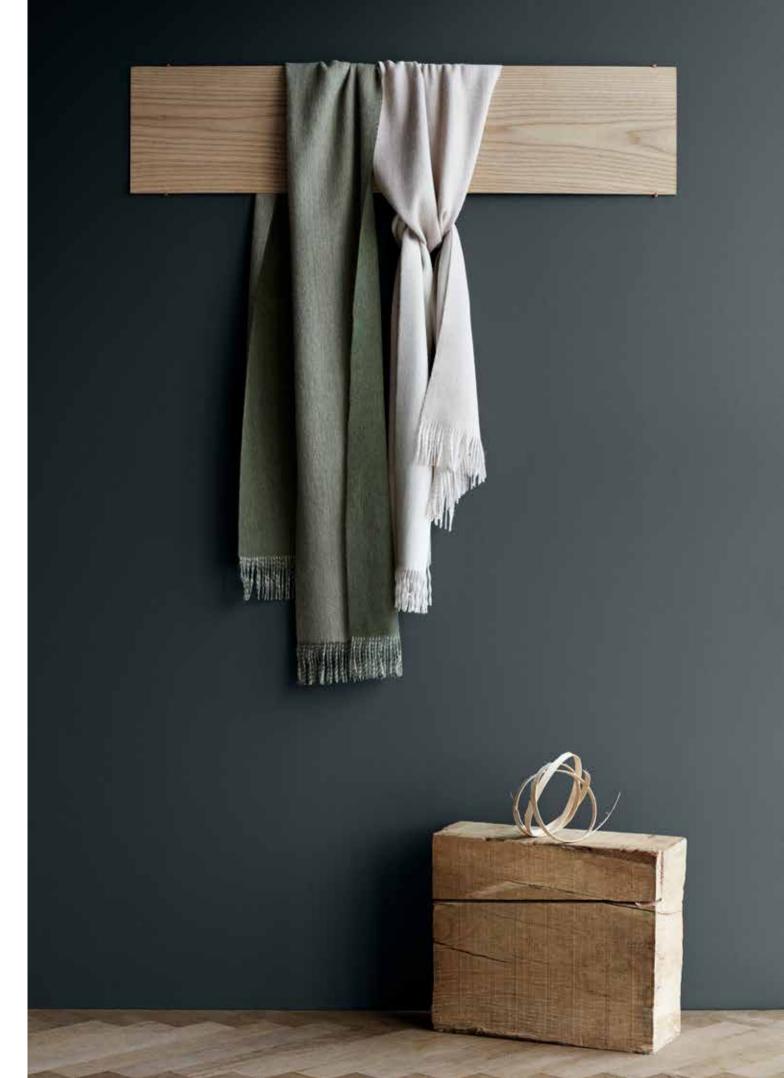

## VENICE THROWS

74% alpaca wool, 26% sheep wool 130 x 190 cm/51 x 75 inches. Weight app. 675 g

Venice is a wonderful soft and airy throw with delicate eyelash fringes.

The throw is double-faced and the douce colour palet and the sumptuous textures make this beauty an essential home accessory.