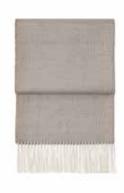

#### LUXURY THROWS

100% baby alpaca wool 130 x 200 cm/51 x 79 inches. Weight app. 600 g

The Luxury collection of essential colours is made of 100% baby alpaca wool. The name is inspired by the feeling of luxury that you experience, when the amazingly soft baby alpaca wool caresses your skin.

Off white 6004

Beige 6001

Latte 6000

Coffee 6003

Light grey 6005

Grey 6006

Dark grey 6007