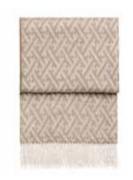

#### WILDFLOWER THROWS

100% baby alpaca wool 135 x 200 cm/53 x 79 inches. Weight app. 600 g

The Wildflower collection brings the wild flowers of nature to mind.

The throws are jacquard woven in the softest baby alpaca wool and with different expressions on each side, Wildflower offers both diversity and beauty.

Beige/white 6120

Light grey/dark grey 6122

Blue grey/beige 6123