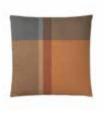

#### HORIZON THROWS & CUSHIONS

50% alpaca wool, 40% sheep wool, 10% microfibre
Throws: 130 x 200 cm/51 x 79 inches. Weight app. 560 g
Cushions: 50 x 50 cm/20 x 20 inches & 40 x 60 cm/16 x 24 inches

Where sea and sky meet. Gradually changing from light to dark in subtle ways,
Horizon has the ability to suit any interior. It is a true testimony to a weaver's talent.

Horizon is a warm and cosy element in your living room.

Plum/cognac 7504

Plum/cognac 9522

Plum/cognac

9521

Brown 7503

Brown 9508

Brown 9507