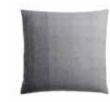

#### HORIZON THROWS & CUSHIONS

50% alpaca wool, 40% sheep wool, 10% microfibre
Throws: 130 x 200 cm/51 x 79 inches. Weight app. 560 g
Cushions: 50 x 50 cm/20 x 20 inches & 40 x 60 cm/16 x 24 inches

Where sea and sky meet. Gradually changing from light to dark in subtle ways,
Horizon has the ability to suit any interior. It is a true testimony to a weaver's talent.

Horizon is a warm and cosy element in your living room.

Plum/cognac 7504

Plum/cognac 9522

Plum/cognac

9521

Brown 7503

Brown 9508

Brown 9507