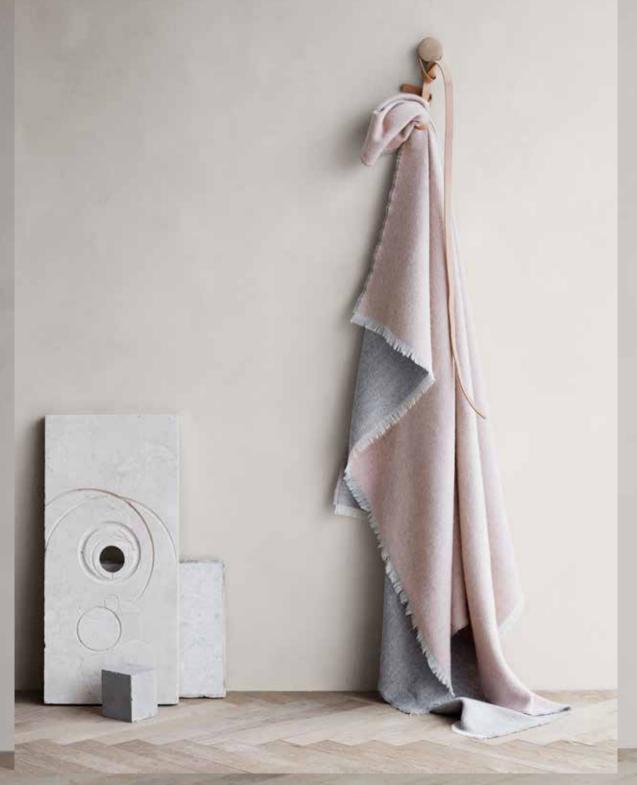

## VENICE THROWS

74% alpaca wool, 26% sheep wool 130 x 190 cm/51 x 75 inches. Weight app. 675 g

Venice is a wonderful soft and airy throw with delicate eyelash fringes.

The throw is double-faced and the douce colour palet and the sumptuous textures make this beauty an essential home accessory.

White/grey 6150

White/nude 6152