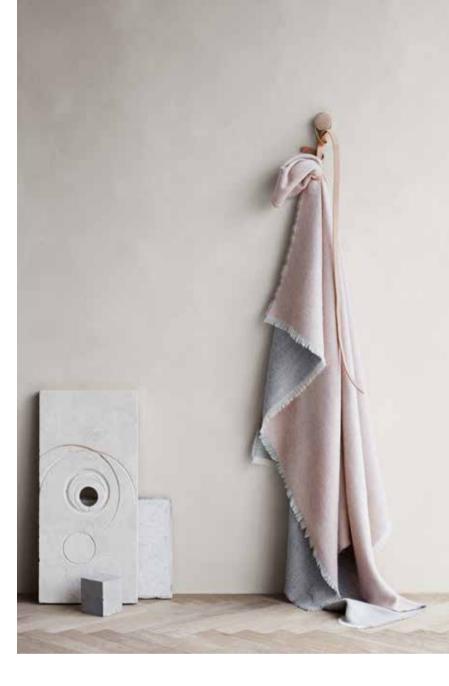

## VENICE THROWS

74% alpaca wool, 26% sheep wool 130 x 190 cm/51 x 75 inches. Weight app. 675 g

Venice is a wonderful soft and airy throw with delicate eyelash fringes.

The throw is double-faced and the douce colour palet and the sumptuous textures make this beauty an essential home accessory.

White/grey 6150

White/nude 6152