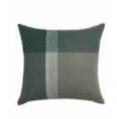

#### MANHATTAN THROWS & CUSHIONS

50% alpaca wool, 40% sheep wool, 10% microfibre Throws: 130 x 200 cm/51 x 79 inches. Weight app. 560 g Cushions: 50 x 50 cm/20 x 20 inches & 40 x 60 cm/16 x 24 inches

The Manhattan collection is inspired by New York's borough of Manhattan, whose straight streets and right angles create square blocks. Lines crisscross and create contrast and vibrancy. The design creates a balance between the classic, timeless and forward-thinking modernism.