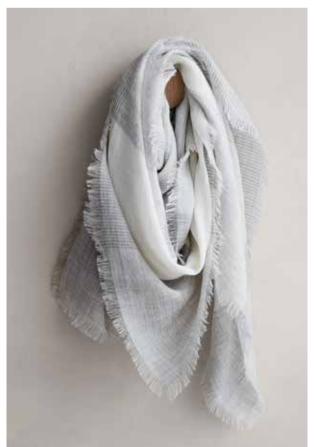

#### COPENHAGEN SCARVES

50% alpaca wool, 40% wool, 10% microfibre 70 x 200 cm/28 x 79 inches. Weight app. 295 g

The Copenhagen scarves are designed in a classic checked pattern that leads your thoughts to the well-known Scottish checks. The full extent of the design will come to life, when it is slung over your shoulder.