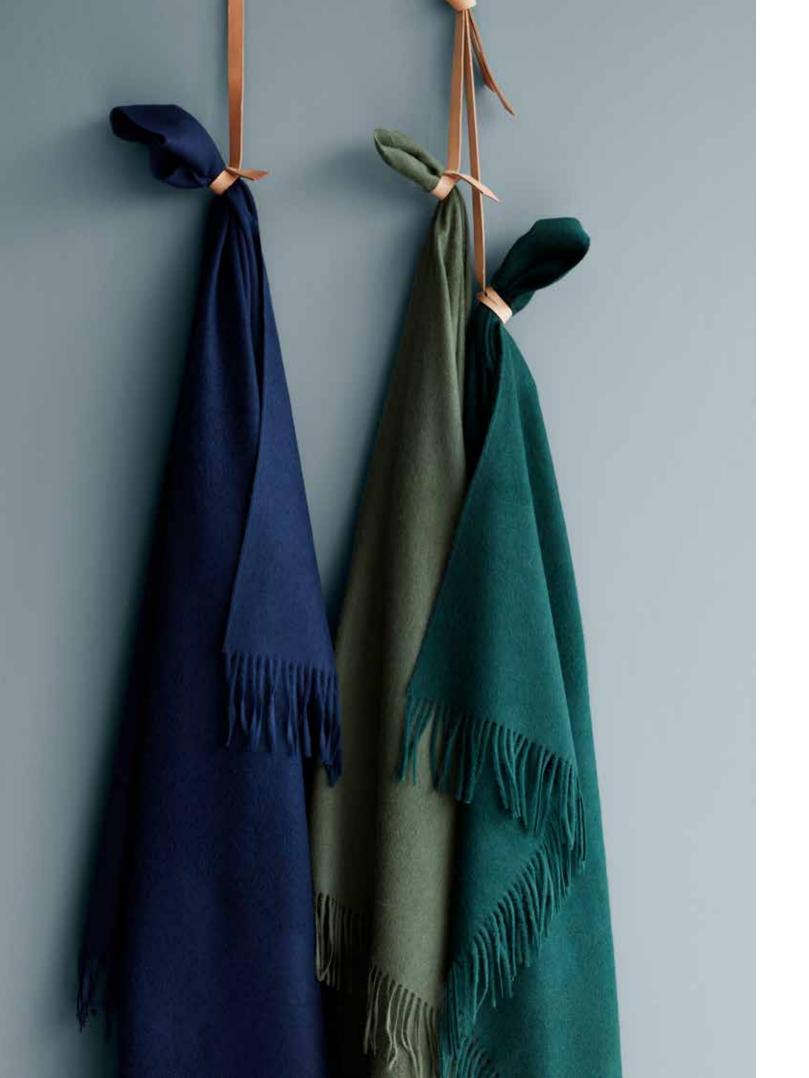

#### TRAVELLER SCARVES

100% baby alpaca wool 70 x 200 cm/28 x 79 inches. Weight app. 200 g

The Traveller scarf is light and airy and slung over your shoulder it becomes an elegant shawl. The scarf is produced in the most wonderful soft baby alpaca wool with a very delicate structure.

4201

4204