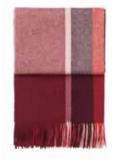

#### COPENHAGEN SCARVES

50% alpaca wool, 40% wool, 10% microfibre 70 x 200 cm/28 x 79 inches. Weight app. 295 g

The Copenhagen scarves are designed in a classic checked pattern that leads your thoughts to the well-known Scottish checks. The full extent of the design will come to life, when it is slung over your shoulder.