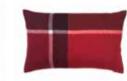

#### MANHATTAN THROWS & CUSHIONS

50% alpaca wool, 40% sheep wool, 10% microfibre Throws: 130 x 200 cm/51 x 79 inches. Weight app. 560 g Cushions: 50 x 50 cm/20 x 20 inches & 40 x 60 cm/16 x 24 inches

The Manhattan collection is inspired by New York's borough of Manhattan, whose straight streets and right angles create square blocks. Lines crisscross and create contrast and vibrancy. The design creates a balance between the classic, timeless and forward-thinking modernism.