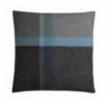

#### MANHATTAN THROWS & CUSHIONS

50% alpaca wool, 40% sheep wool, 10% microfibre Throws: 130 x 200 cm/51 x 79 inches. Weight app. 560 g Cushions: 50 x 50 cm/20 x 20 inches & 40 x 60 cm/16 x 24 inches

The Manhattan collection is inspired by New York's borough of Manhattan, whose straight streets and right angles create square blocks. Lines crisscross and create contrast and vibrancy. The design creates a balance between the classic, timeless and forward-thinking modernism.