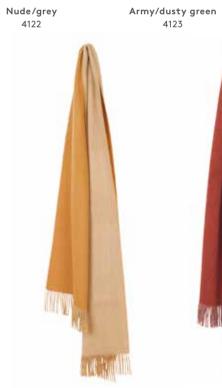

#### HIS & HER SCARVES

100% baby alpaca wool 30 x 200 cm/12 x 79 inches. Weight app. 170 g

The His & Her scarf collection is woven in luxurious 100% baby alpaca wool with one colour on one side and a subtle contrast on the other. It is a must have for both women and men.

Curry/beige 4120

Rusty red/light grey