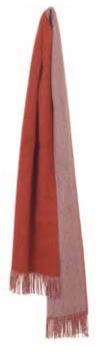

#### HIS & HER SCARVES

100% baby alpaca wool 30 x 200 cm/12 x 79 inches. Weight app. 170 g

The His & Her scarf collection is woven in luxurious 100% baby alpaca wool with one colour on one side and a subtle contrast on the other. It is a must have for both women and men.

Curry/beige 4120

Rusty red/light grey