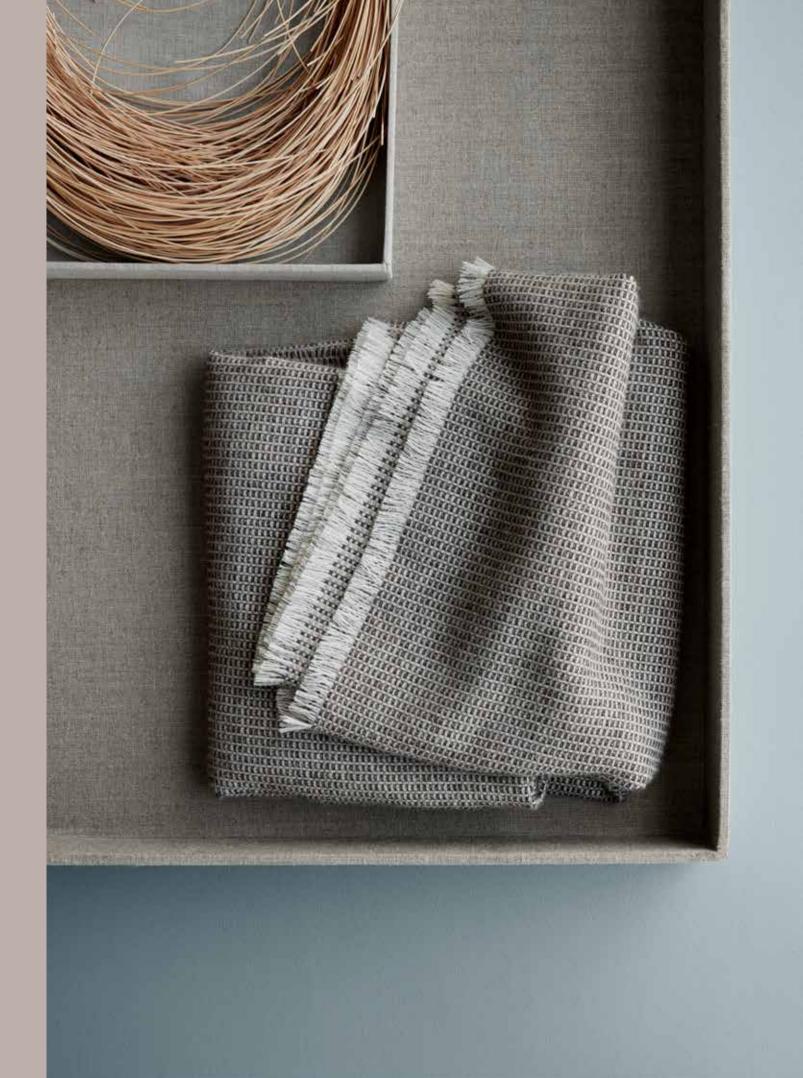

## VENICE THROWS

74% alpaca wool, 26% sheep wool 130 x 190 cm/51 x 75 inches. Weight app. 675 g

Venice is a wonderful soft and airy throw with delicate eyelash fringes.

The throw is double-faced and the douce colour palet and the sumptuous textures make this beauty an essential home accessory.

White/grey 6150

White/nude 6152