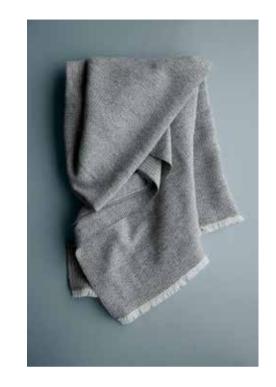

#### LUXURY THROWS

100% baby alpaca wool 130 x 200 cm/51 x 79 inches. Weight app. 600 g

The Luxury collection of essential colours is made of 100% baby alpaca wool. The name is inspired by the feeling of luxury that you experience, when the amazingly soft baby alpaca wool caresses your skin.

Off white 6004

Beige 6001

Latte 6000

Coffee 6003

Light grey 6005

Grey 6006

Dark grey 6007