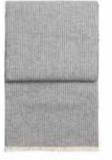

**Sand** 4140

Light grey 4141

100% baby alpaca wool 30 x 180 cm/12 x 71 inches. Weight app. 125 g 50 x 180 cm/20 x 71 inches. Weight app. 165 g

Tokyo is a soft rib knit scarf in the wonderful baby alpaca wool. A classic scarf in contemporary colours designed for both men and women. Tokyo comes in two sizes and is ideal for keeping you comfortable and toasty.

#### Size 30 x 180 cm/12 x 71 inches

Size 50 x 180 cm/20 x 71 inches