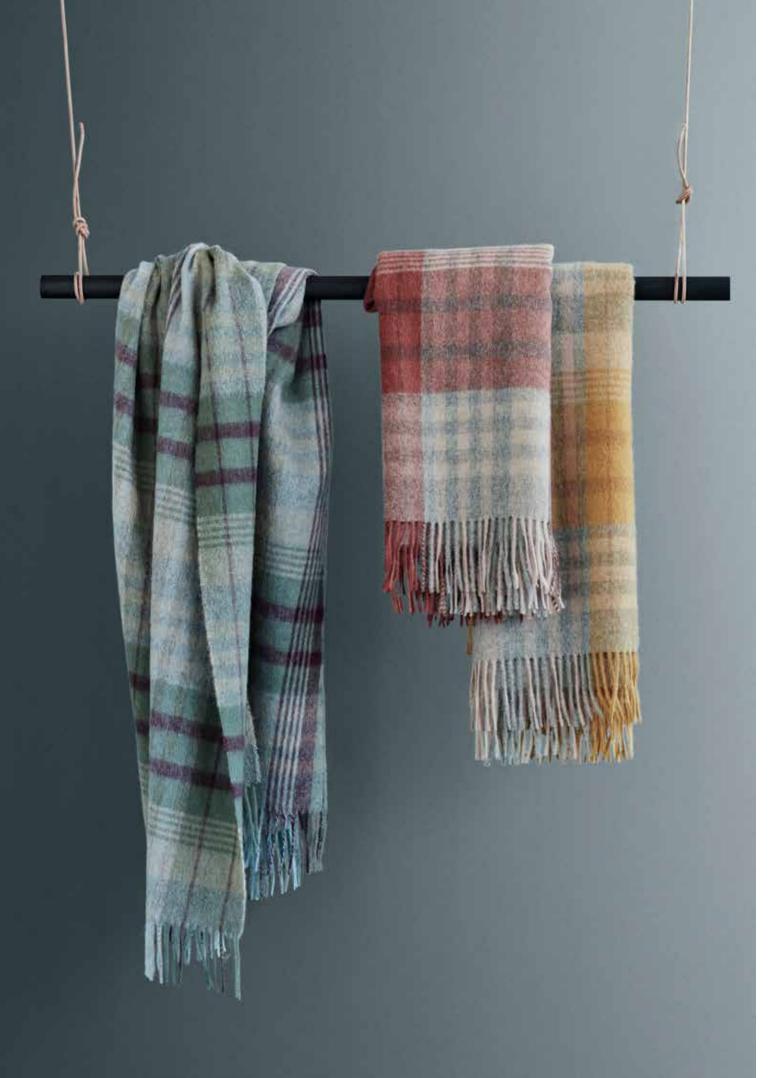

#### COPENHAGEN SCARVES

50% alpaca wool, 40% wool, 10% microfibre 70 x 200 cm/28 x 79 inches. Weight app. 295 g

The Copenhagen scarves are designed in a classic checked pattern that leads your thoughts to the well-known Scottish checks. The full extent of the design will come to life, when it is slung over your shoulder.