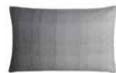

#### HORIZON THROWS & CUSHIONS

50% alpaca wool, 40% sheep wool, 10% microfibre
Throws: 130 x 200 cm/51 x 79 inches. Weight app. 560 g
Cushions: 50 x 50 cm/20 x 20 inches & 40 x 60 cm/16 x 24 inches

Where sea and sky meet. Gradually changing from light to dark in subtle ways,
Horizon has the ability to suit any interior. It is a true testimony to a weaver's talent.

Horizon is a warm and cosy element in your living room.

Plum/cognac 7504

Plum/cognac 9522

Plum/cognac

9521

Brown 7503

Brown 9508

Brown 9507