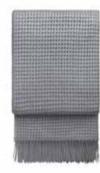

#### **BASKET THROWS**

35% alpaca wool, 35% sheep wool, 30% microfibre 130 x 200 cm/51 x 79 inches. Weight app. 970 g

The Basket collection is inspired by a beautifully woven basket characterized by its vivid structure. An elegant and timeless design.

Off white 7400

Light grey 7401

Lagoon 7403

Orion blue 7402