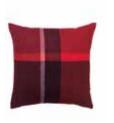

#### MANHATTAN THROWS & CUSHIONS

50% alpaca wool, 40% sheep wool, 10% microfibre Throws: 130 x 200 cm/51 x 79 inches. Weight app. 560 g Cushions: 50 x 50 cm/20 x 20 inches & 40 x 60 cm/16 x 24 inches

The Manhattan collection is inspired by New York's borough of Manhattan, whose straight streets and right angles create square blocks. Lines crisscross and create contrast and vibrancy. The design creates a balance between the classic, timeless and forward-thinking modernism.