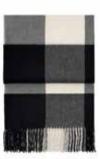

#### COPENHAGEN SCARVES

50% alpaca wool, 40% wool, 10% microfibre 70 x 200 cm/28 x 79 inches. Weight app. 295 g

The Copenhagen scarves are designed in a classic checked pattern that leads your thoughts to the well-known Scottish checks. The full extent of the design will come to life, when it is slung over your shoulder.