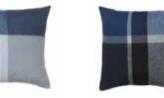

#### MANHATTAN THROWS & CUSHIONS

50% alpaca wool, 40% sheep wool, 10% microfibre Throws: 130 x 200 cm/51 x 79 inches. Weight app. 560 g Cushions: 50 x 50 cm/20 x 20 inches & 40 x 60 cm/16 x 24 inches

The Manhattan collection is inspired by New York's borough of Manhattan, whose straight streets and right angles create square blocks. Lines crisscross and create contrast and vibrancy. The design creates a balance between the classic, timeless and forward-thinking modernism.

Evergreen/botanic green Evergreen/botanic green Evergreen/botanic green 7062 9483

9484

9481

Evergreen/botanic green Evergreen/botanic green 9482

Dark blue/asphalt 7061

Dark blue/asphalt 9473

Dark blue/asphalt 9474