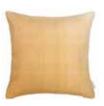

#### HORIZON THROWS & CUSHIONS

50% alpaca wool, 40% sheep wool, 10% microfibre
Throws: 130 x 200 cm/51 x 79 inches. Weight app. 560 g
Cushions: 50 x 50 cm/20 x 20 inches & 40 x 60 cm/16 x 24 inches

Where sea and sky meet. Gradually changing from light to dark in subtle ways,
Horizon has the ability to suit any interior. It is a true testimony to a weaver's talent.

Horizon is a warm and cosy element in your living room.

Plum/cognac 7504

Plum/cognac 9522

Plum/cognac

9521

Brown 7503

Brown 9508

Brown 9507