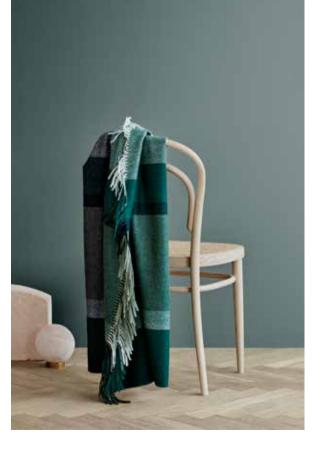

#### WILDFLOWER THROWS

100% baby alpaca wool 135 x 200 cm/53 x 79 inches. Weight app. 600 g

The Wildflower collection brings the wild flowers of nature to mind.

The throws are jacquard woven in the softest baby alpaca wool and with different expressions on each side, Wildflower offers both diversity and beauty.

Beige/white 6120

Light grey/dark grey 6122

Blue grey/beige 6123