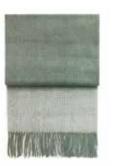

#### HORIZON THROWS & CUSHIONS

50% alpaca wool, 40% sheep wool, 10% microfibre
Throws: 130 x 200 cm/51 x 79 inches. Weight app. 560 g
Cushions: 50 x 50 cm/20 x 20 inches & 40 x 60 cm/16 x 24 inches

Where sea and sky meet. Gradually changing from light to dark in subtle ways,
Horizon has the ability to suit any interior. It is a true testimony to a weaver's talent.

Horizon is a warm and cosy element in your living room.

Plum/cognac 7504

Plum/cognac 9522

Plum/cognac

9521

Brown 7503

Brown 9508

Brown 9507