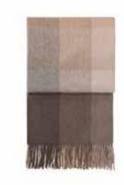

#### INCA STONES THROWS

50% alpaca wool, 40% sheep wool, 10% microfibre 130 x 200 cm/51 x 79 inches. Weight app. 560 g

The Inca Stones collection is inspired by the famous Inca buildings.

The pattern resembles a stone mosaic and will add a graphic look to the living space.

**Grey** 7109

**Red** 7110

Yellow 7111