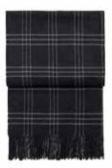

#### COPENHAGEN SCARVES

50% alpaca wool, 40% wool, 10% microfibre 70 x 200 cm/28 x 79 inches. Weight app. 295 g

The Copenhagen scarves are designed in a classic checked pattern that leads your thoughts to the well-known Scottish checks. The full extent of the design will come to life, when it is slung over your shoulder.