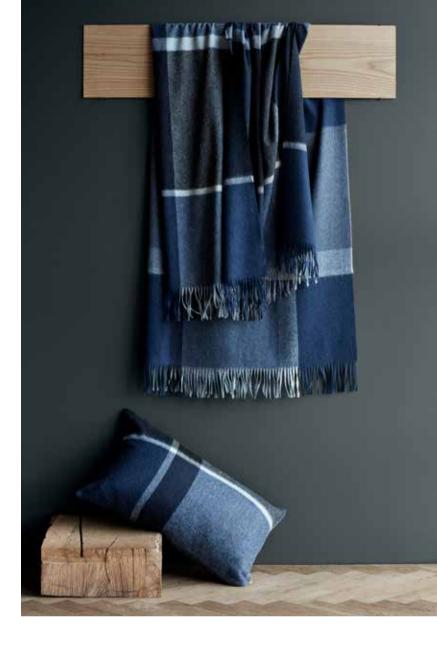

#### COPENHAGEN SCARVES

50% alpaca wool, 40% wool, 10% microfibre 70 x 200 cm/28 x 79 inches. Weight app. 295 g

The Copenhagen scarves are designed in a classic checked pattern that leads your thoughts to the well-known Scottish checks. The full extent of the design will come to life, when it is slung over your shoulder.