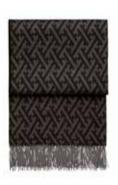

#### AMAZING THROWS

100% baby alpaca wool 135 x 200 cm/53 x 79 inches. Weight app. 470 g

Our Amazing collection is Japanese inspired and jacquard woven in the softest baby alpaca wool.

Black/grey 6142

Grey blue/grey 6146