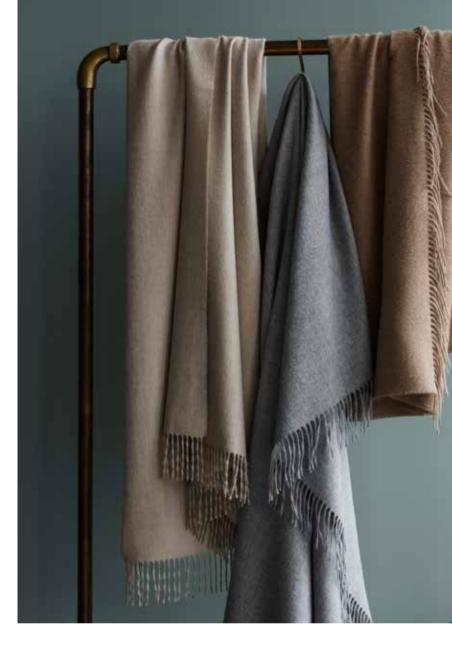

Bordeaux 9681

Bordeaux 9181

The

Scarf

Collection

70% baby alpaca wool, 30% silk 120 x 120 cm/47 x 47 inches. Weight app. 90 g

Feminine and with a light feel texture, this delicate scarf woven in a wonderful mix of baby alpaca wool and silk is absolutely magnificent. The scarf comes in three beautiful colours completed with fine eyelash fringes.

Light grey 4150

Black 4151

4152

BERLIN SCARVES

70% baby alpaca wool, 30% silk 70 x 180 cm/28 x 71 inches. Weight app. 180 g

Berlin is a sophisticated scarf with an exiting structure. The scarf is elegant and feminine and the bold graphic design will pep up your outfit. Thinly woven in a combination of baby alpaca wool and silk, Berlin will be a must have in your wardrobe.