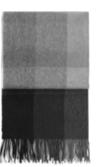

#### COPENHAGEN SCARVES

50% alpaca wool, 40% wool, 10% microfibre 70 x 200 cm/28 x 79 inches. Weight app. 295 g

The Copenhagen scarves are designed in a classic checked pattern that leads your thoughts to the well-known Scottish checks. The full extent of the design will come to life, when it is slung over your shoulder.