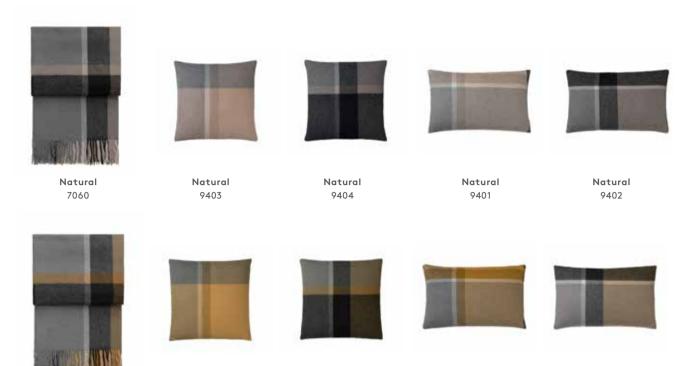

#### HORIZON THROWS & CUSHIONS

50% alpaca wool, 40% sheep wool, 10% microfibre
Throws: 130 x 200 cm/51 x 79 inches. Weight app. 560 g
Cushions: 50 x 50 cm/20 x 20 inches & 40 x 60 cm/16 x 24 inches

Where sea and sky meet. Gradually changing from light to dark in subtle ways,
Horizon has the ability to suit any interior. It is a true testimony to a weaver's talent.

Horizon is a warm and cosy element in your living room.

Plum/cognac 7504

Plum/cognac 9522

Plum/cognac

9521

Brown 7503

Brown 9508

Brown 9507