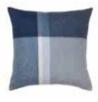

#### MANHATTAN THROWS & CUSHIONS

50% alpaca wool, 40% sheep wool, 10% microfibre Throws: 130 x 200 cm/51 x 79 inches. Weight app. 560 g Cushions: 50 x 50 cm/20 x 20 inches & 40 x 60 cm/16 x 24 inches

The Manhattan collection is inspired by New York's borough of Manhattan, whose straight streets and right angles create square blocks. Lines crisscross and create contrast and vibrancy. The design creates a balance between the classic, timeless and forward-thinking modernism.

Evergreen/botanic green Evergreen/botanic green Evergreen/botanic green 7062 9483

9484

9481

Evergreen/botanic green Evergreen/botanic green 9482

Dark blue/asphalt 7061

Dark blue/asphalt 9473

Dark blue/asphalt 9474