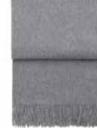

# RAINDROPS THROWS

100% baby alpaca wool 130 x 180 cm/51 x 71 inches. Weight app. 700 g

The Raindrops collection is knitted in the purest baby alpaca wool. The design brings the thoughts of raindrops on a warm summer day to mind.

Grey 6201

Royal blue 6202