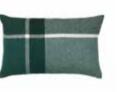

#### HORIZON THROWS & CUSHIONS

50% alpaca wool, 40% sheep wool, 10% microfibre
Throws: 130 x 200 cm/51 x 79 inches. Weight app. 560 g
Cushions: 50 x 50 cm/20 x 20 inches & 40 x 60 cm/16 x 24 inches

Where sea and sky meet. Gradually changing from light to dark in subtle ways,
Horizon has the ability to suit any interior. It is a true testimony to a weaver's talent.

Horizon is a warm and cosy element in your living room.

Plum/cognac 7504

Plum/cognac 9522

Plum/cognac

9521

Brown 7503

Brown 9508

Brown 9507