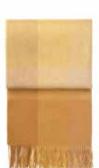

#### RIVER THROWS

50% alpaca wool, 40% sheep wool, 10% microfibre  $130 \times 200 \text{ cm}/51 \times 79 \text{ inches}$ . Weight app. 560 g

Masculine and with its beautiful ongoing stripes and mélange expression, River adds that extra dimension to our universe of throws. River is a ceaseless and elegant throw that creates that special feeling of warmth and comfort.

Beige/mocca 7602

Light grey/grey 7601

Dark grey/black 7600

Yellow/yellow ocher 7606