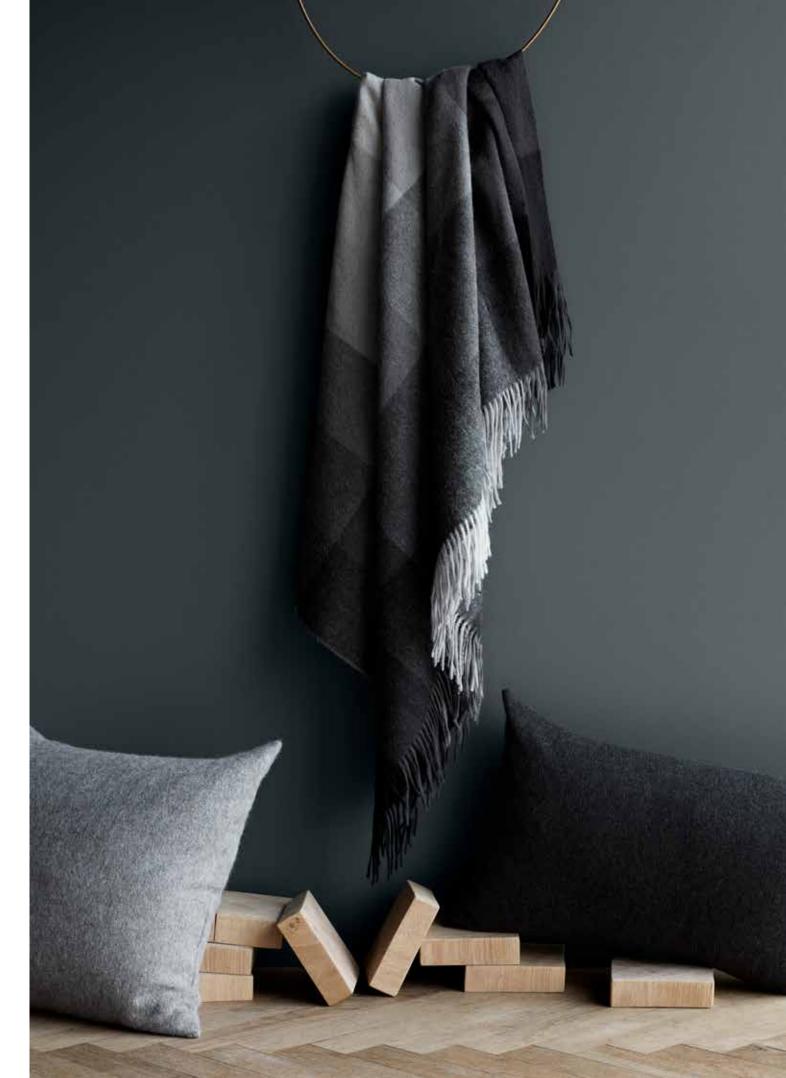

#### HORIZON THROWS & CUSHIONS

50% alpaca wool, 40% sheep wool, 10% microfibre
Throws: 130 x 200 cm/51 x 79 inches. Weight app. 560 g
Cushions: 50 x 50 cm/20 x 20 inches & 40 x 60 cm/16 x 24 inches

Where sea and sky meet. Gradually changing from light to dark in subtle ways,
Horizon has the ability to suit any interior. It is a true testimony to a weaver's talent.

Horizon is a warm and cosy element in your living room.

Plum/cognac 7504

Plum/cognac 9522

Plum/cognac

9521

Brown 7503

Brown 9508

Brown 9507