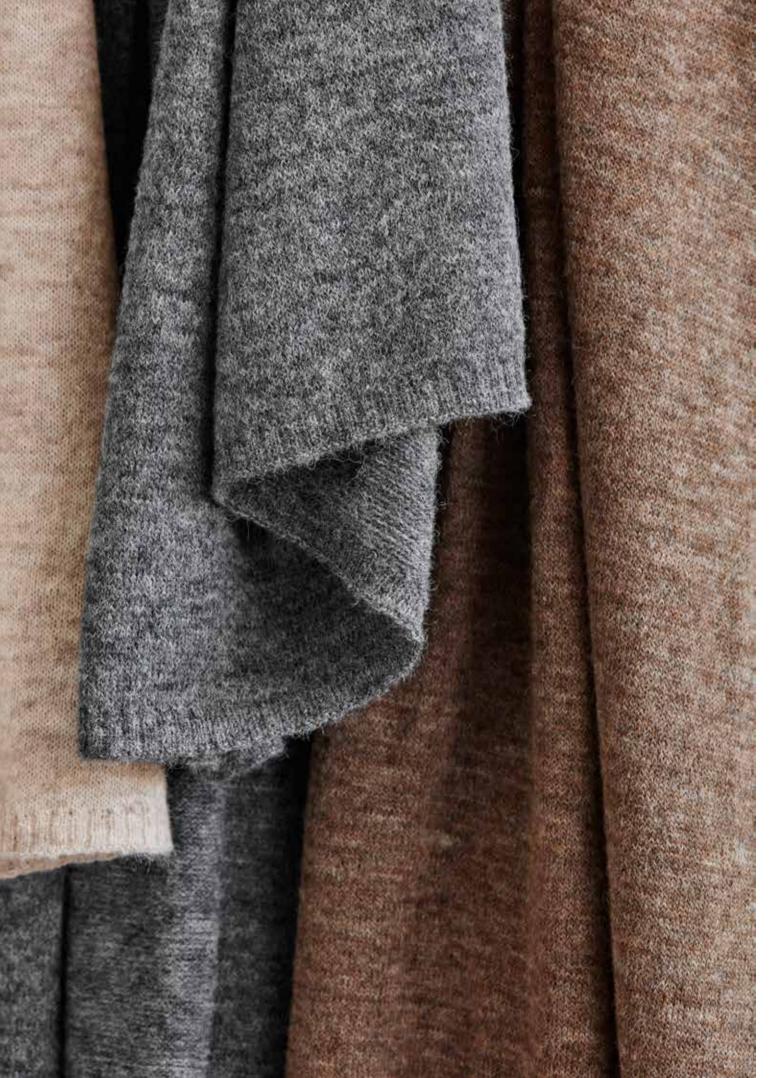

#### STOCKHOLM SCARVES

100% baby alpaca wool 50 x 200 cm/20 x 79 inches. Weight app. 225 g

The Stockholm scarf is inspired by the chic Scandinavian capital and can be worn by both men and women. The scarf is produced in the most wonderful soft baby alpaca wool.

#### HIS & HER SCARVES

100% baby alpaca wool 30 x 200 cm/12 x 79 inches. Weight app. 170 g

The His & Her scarf collection is woven in luxurious 100% baby alpaca wool with one colour on one side and a subtle contrast on the other. It is a must have for both women and men.