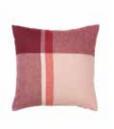

#### HORIZON THROWS & CUSHIONS

50% alpaca wool, 40% sheep wool, 10% microfibre
Throws: 130 x 200 cm/51 x 79 inches. Weight app. 560 g
Cushions: 50 x 50 cm/20 x 20 inches & 40 x 60 cm/16 x 24 inches

Where sea and sky meet. Gradually changing from light to dark in subtle ways,
Horizon has the ability to suit any interior. It is a true testimony to a weaver's talent.

Horizon is a warm and cosy element in your living room.

Plum/cognac 7504

Plum/cognac 9522

Plum/cognac

9521

Brown 7503

Brown 9508

Brown 9507