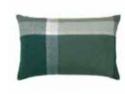

#### HORIZON THROWS & CUSHIONS

50% alpaca wool, 40% sheep wool, 10% microfibre
Throws: 130 x 200 cm/51 x 79 inches. Weight app. 560 g
Cushions: 50 x 50 cm/20 x 20 inches & 40 x 60 cm/16 x 24 inches

Where sea and sky meet. Gradually changing from light to dark in subtle ways,
Horizon has the ability to suit any interior. It is a true testimony to a weaver's talent.

Horizon is a warm and cosy element in your living room.

Plum/cognac 7504

Plum/cognac 9522

Plum/cognac

9521

Brown 7503

Brown 9508

Brown 9507