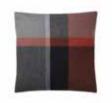

#### MANHATTAN THROWS & CUSHIONS

50% alpaca wool, 40% sheep wool, 10% microfibre Throws: 130 x 200 cm/51 x 79 inches. Weight app. 560 g Cushions: 50 x 50 cm/20 x 20 inches & 40 x 60 cm/16 x 24 inches

The Manhattan collection is inspired by New York's borough of Manhattan, whose straight streets and right angles create square blocks. Lines crisscross and create contrast and vibrancy. The design creates a balance between the classic, timeless and forward-thinking modernism.