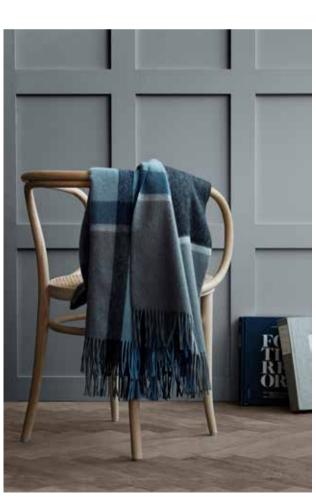

#### COPENHAGEN SCARVES

50% alpaca wool, 40% wool, 10% microfibre 70 x 200 cm/28 x 79 inches. Weight app. 295 g

The Copenhagen scarves are designed in a classic checked pattern that leads your thoughts to the well-known Scottish checks. The full extent of the design will come to life, when it is slung over your shoulder.