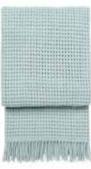

#### **BASKET THROWS**

35% alpaca wool, 35% sheep wool, 30% microfibre 130 x 200 cm/51 x 79 inches. Weight app. 970 g

The Basket collection is inspired by a beautifully woven basket characterized by its vivid structure. An elegant and timeless design.

Off white 7400

Light grey 7401

Lagoon 7403

Orion blue 7402