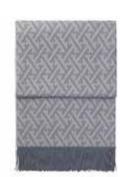

#### AMAZING THROWS

100% baby alpaca wool 135 x 200 cm/53 x 79 inches. Weight app. 470 g

Our Amazing collection is Japanese inspired and jacquard woven in the softest baby alpaca wool.

Black/grey 6142

Grey blue/grey 6146