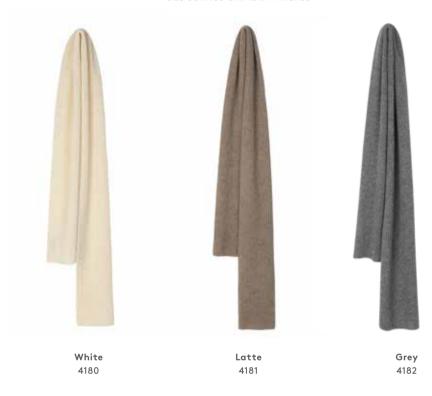

**Sand** 4140

Light grey 4141

100% baby alpaca wool 30 x 180 cm/12 x 71 inches. Weight app. 125 g 50 x 180 cm/20 x 71 inches. Weight app. 165 g

Tokyo is a soft rib knit scarf in the wonderful baby alpaca wool. A classic scarf in contemporary colours designed for both men and women. Tokyo comes in two sizes and is ideal for keeping you comfortable and toasty.

#### Size 30 x 180 cm/12 x 71 inches

Size 50 x 180 cm/20 x 71 inches