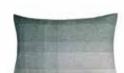

#### HORIZON THROWS & CUSHIONS

50% alpaca wool, 40% sheep wool, 10% microfibre
Throws: 130 x 200 cm/51 x 79 inches. Weight app. 560 g
Cushions: 50 x 50 cm/20 x 20 inches & 40 x 60 cm/16 x 24 inches

Where sea and sky meet. Gradually changing from light to dark in subtle ways,
Horizon has the ability to suit any interior. It is a true testimony to a weaver's talent.