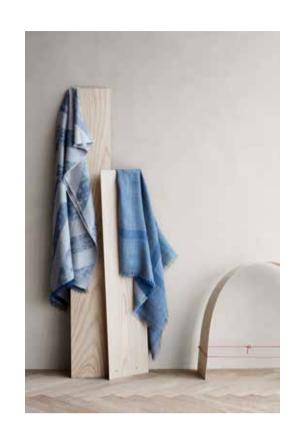

#### COPENHAGEN SCARVES

50% alpaca wool, 40% wool, 10% microfibre 70 x 200 cm/28 x 79 inches. Weight app. 295 g

The Copenhagen scarves are designed in a classic checked pattern that leads your thoughts to the well-known Scottish checks. The full extent of the design will come to life, when it is slung over your shoulder.