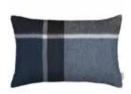

#### MANHATTAN THROWS & CUSHIONS

50% alpaca wool, 40% sheep wool, 10% microfibre Throws: 130 x 200 cm/51 x 79 inches. Weight app. 560 g Cushions: 50 x 50 cm/20 x 20 inches & 40 x 60 cm/16 x 24 inches

The Manhattan collection is inspired by New York's borough of Manhattan, whose straight streets and right angles create square blocks. Lines crisscross and create contrast and vibrancy. The design creates a balance between the classic, timeless and forward-thinking modernism.

Evergreen/botanic green Evergreen/botanic green Evergreen/botanic green 7062 9483

9484

9481

Evergreen/botanic green Evergreen/botanic green 9482

Dark blue/asphalt 7061

Dark blue/asphalt 9473

Dark blue/asphalt 9474

Dark blue/asphalt 9471

Steel blue/dusty ocean 7068

Steel blue/dusty ocean 9443

Steel blue/dusty ocean 9444

9441

Steel blue/dusty ocean Steel blue/dusty ocean 9442

Terracotta/red magma 

Terracotta/red magma Terracotta/red magma 