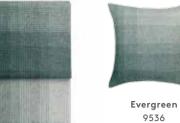

#### HORIZON THROWS & CUSHIONS

50% alpaca wool, 40% sheep wool, 10% microfibre
Throws: 130 x 200 cm/51 x 79 inches. Weight app. 560 g
Cushions: 50 x 50 cm/20 x 20 inches & 40 x 60 cm/16 x 24 inches

Where sea and sky meet. Gradually changing from light to dark in subtle ways,
Horizon has the ability to suit any interior. It is a true testimony to a weaver's talent.

Evergreen 7511

9536

Evergreen 9535

Midnight blue 7502

Botanic green 9503

Midnight blue 9506

Midnight blue 9505

Dark blue 7509