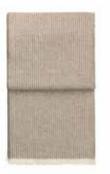

**Sand** 4140

Light grey 4141

100% baby alpaca wool 30 x 180 cm/12 x 71 inches. Weight app. 125 g 50 x 180 cm/20 x 71 inches. Weight app. 165 g

Tokyo is a soft rib knit scarf in the wonderful baby alpaca wool. A classic scarf in contemporary colours designed for both men and women. Tokyo comes in two sizes and is ideal for keeping you comfortable and toasty.

#### Size 30 x 180 cm/12 x 71 inches

Size 50 x 180 cm/20 x 71 inches