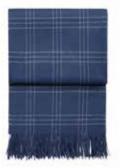

#### COPENHAGEN SCARVES

50% alpaca wool, 40% wool, 10% microfibre 70 x 200 cm/28 x 79 inches. Weight app. 295 g

The Copenhagen scarves are designed in a classic checked pattern that leads your thoughts to the well-known Scottish checks. The full extent of the design will come to life, when it is slung over your shoulder.