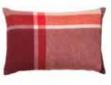

#### HORIZON THROWS & CUSHIONS

50% alpaca wool, 40% sheep wool, 10% microfibre
Throws: 130 x 200 cm/51 x 79 inches. Weight app. 560 g
Cushions: 50 x 50 cm/20 x 20 inches & 40 x 60 cm/16 x 24 inches

Where sea and sky meet. Gradually changing from light to dark in subtle ways,
Horizon has the ability to suit any interior. It is a true testimony to a weaver's talent.

Horizon is a warm and cosy element in your living room.

Plum/cognac 7504

Plum/cognac 9522

Plum/cognac

9521

Brown 7503

Brown 9508

Brown 9507