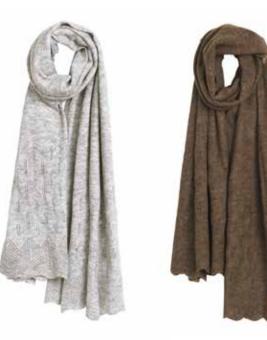

#### TRAVELLER SCARVES

100% baby alpaca wool 70 x 200 cm/28 x 79 inches. Weight app. 200 g

The Traveller scarf is light and airy and slung over your shoulder it becomes an elegant shawl. The scarf is produced in the most wonderful soft baby alpaca wool with a very delicate structure.

4201

4204