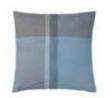

#### MANHATTAN THROWS & CUSHIONS

50% alpaca wool, 40% sheep wool, 10% microfibre Throws: 130 x 200 cm/51 x 79 inches. Weight app. 560 g Cushions: 50 x 50 cm/20 x 20 inches & 40 x 60 cm/16 x 24 inches

The Manhattan collection is inspired by New York's borough of Manhattan, whose straight streets and right angles create square blocks. Lines crisscross and create contrast and vibrancy. The design creates a balance between the classic, timeless and forward-thinking modernism.