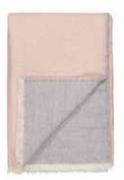

## VENICE THROWS

74% alpaca wool, 26% sheep wool 130 x 190 cm/51 x 75 inches. Weight app. 675 g

Venice is a wonderful soft and airy throw with delicate eyelash fringes.

The throw is double-faced and the douce colour palet and the sumptuous textures make this beauty an essential home accessory.

White/grey 6150

White/nude 6152