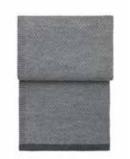

# RAINDROPS THROWS

100% baby alpaca wool 130 x 180 cm/51 x 71 inches. Weight app. 700 g

The Raindrops collection is knitted in the purest baby alpaca wool. The design brings the thoughts of raindrops on a warm summer day to mind.

Grey 6201

Royal blue 6202