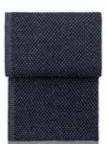

# RAINDROPS THROWS

100% baby alpaca wool 130 x 180 cm/51 x 71 inches. Weight app. 700 g

The Raindrops collection is knitted in the purest baby alpaca wool. The design brings the thoughts of raindrops on a warm summer day to mind.

Grey 6201

Royal blue 6202