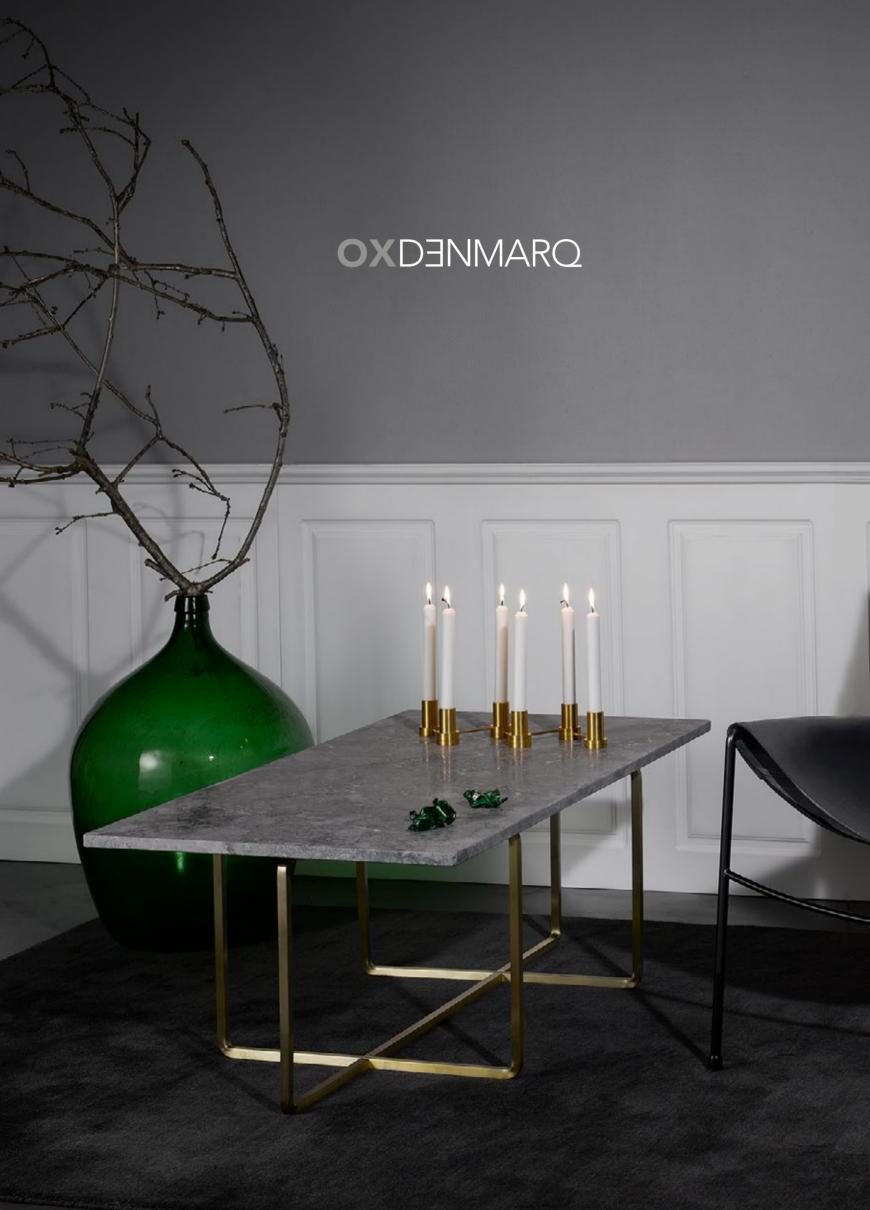

The tables, also made in porcelain, have a high gloss semitransparent glaze, which gives the surface a beautiful depth. The base is made in steel with a thickness of only 4 mm, very strong but with a light expression.