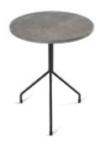

## Large Deck Table

Design Dennis Marquart

Measurements cm H 45 | Top Ø 80

Materials Frame Black Powder Coated Steel

Materials Top White Carrara, Brown Emperador,

Green Indio, Black Marquina, Grey Marble, Rustic Slate,

#### Large Deck Table

Design Dennis Marquart
Measurements cm H 45 | W 87 | Top Ø 80
Materials Frame Black Powder Coated Steel,
Materials Top White Carrara, Brown Emperador, Green Indio,
Black Marquina, Grey Marble, Rustic Slate, Mat White Carrara,
Leather + Wood Tray