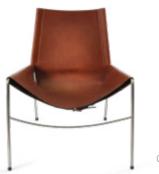

## KS Chair

**Design** Dennis Marquart

Measurements cm H 108 | W 98 | D 80

**Materials** Leather, Stainless or Black Powder Coated Steel

**Colours** Nature, Hazelnut, Cognac, Mocca, Black

KS Chair

Design Dennis Marquart Measurements cm H 108 W 98 | D 80 Materials Leather, Stainless Steel, Black Powder Coated Steel Colours Nature, Hazelnut, Cognac, Mocca, Black

Gab Chair

Design Oxdenmarq Measurements cm H70 | W70 | D65 Materials Leather, Wood, Dark stained oak Colours Nature, , Cognac, Black