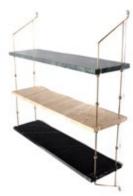

# Railway

Design Dennis Marquart

Measurements low cm H 100 | W 83 | D 33

Measurements high cm H 200 | W 83 | D 33

Materials frame Stainless Steel, Black Powder Coated, Solid Brass

Materials shelves White Carrara, Black Marquina, Green Indio,
Oak Wood, Black Powder Coated Shelf

#### Railway

Design Dennis Marquart
Measurements low cm H 100 | W 83 | D 33
Measurements high cmH 100 | W 83 | D 33
Materials frame Stainless steel, Black Powder
Coated Steel, Solid Brass
Materials shelves White carrara, Black Marquina,
Green Indio, Oak Wood, Black Powder Coated Shelf