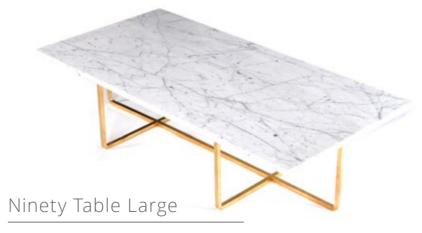

## Ninety Small and Medium

Design Dennis Marquart

Measurements small cm H 30 | W 60 x 60

Measurements medium cm H 35 | W 80 x 80

Materials Frame Stainless Steel, Black Powder Coated Steel, Solid Brass

Materials Top small White Carrara, Green indio, Black Marquina, Materials Top medium White Carrara, Green indio, Black Marquina, Grey Marble

#### Ninety Table small and medium

Design Dennis Marquart Measurements small cm H 30 | W 60 x 60 Measurements medium cm H 35 | W 80 x 80 Materials Frame Stainless Steel, Black Powder Coated Steel, Solid Brass

Materials Top small White Carrara, Green indio, Black

Marquina, Materials Top medium White Carrara, Green indio, Black Marquina, Grey Marble

#### Ninety Table large

Design Dennis Marquart
Measurements cm H 30 | W 60 x 120 or
H 40 | W 60 x 120
Materials Frame Stainless Steel, Black Powder
Coated Steel, Solid Brass
Materials Top White Carrara, Green indio, Black
Marquina, Grey Marble, Walnut