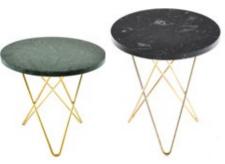

## O Table

Design Dennis Marquart Measurements cm H 40 | W 80

Materials Frame Stainless Steel, Black Powder Coated Steel, Brass Materials Top 80 Ø White Carrara, Brown Emperador, Green Indio, Black Marquina, Grey Marble, Rustic Slate, Mat White Carrara, Glass, Oak Wood, Leather, Clear Glass, Green Glass

Green Indio
Green Indio
Green Indio
Grey Marble
Grey Marble
Green Glass
Clear Glass
Clear Glass
Cognac
Cognac