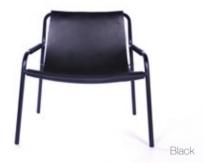

# Strap Lounge Chair

**Design** Dennis Marquart

 $\textbf{Measurements cm} \ \text{H} \ 77 \ | \ \ \text{W} \ 62 \ | \ \text{D} \ 59$ 

**Materials** Leather, Black Powder Coated Steel

Colours Hazelnut, Cognac, Mocca, Black

Strap Lounge Chair

Design Dennis Marquart Measurements cm H 77 | W 62 | D 59 Materials Leather, Black Powder Coated Steel Colours Hazelnut, Cognac, Mocca, Black