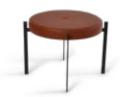

## Prop Stool

Design Dennis Marquart

Measurements high cm H 70 | W 41 | D 41

Measurements low cm H 48 | W 38 | D 38

Materials Black powdercoated steel, leather or cork

Colours cork Natural or smoked (dark brown)

## STOOL- & DINING CHAIR COLLECTION

Prop Stool - low and high

Design Dennis Marquart
Measurements High cm H 70 | W 41 | D 41
Measurements Low cm H 48 | W 38 | D 38
Materials Black Powder Coated Steel, leather or cork
Colours cork Natural, Smoked (Dark Brown)
Colours leather Nature, Cognac, Mocca, Black