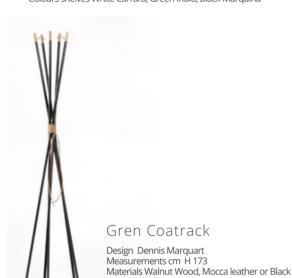

#### Gren Coatrack

Design Dennis Marquart
Measurements cm H 173
Materials Black Powder Coated Steel, Walnut Wood,
Mocca Leather or Black Powder Coated Steel,
Beech Wood, Nature Leather