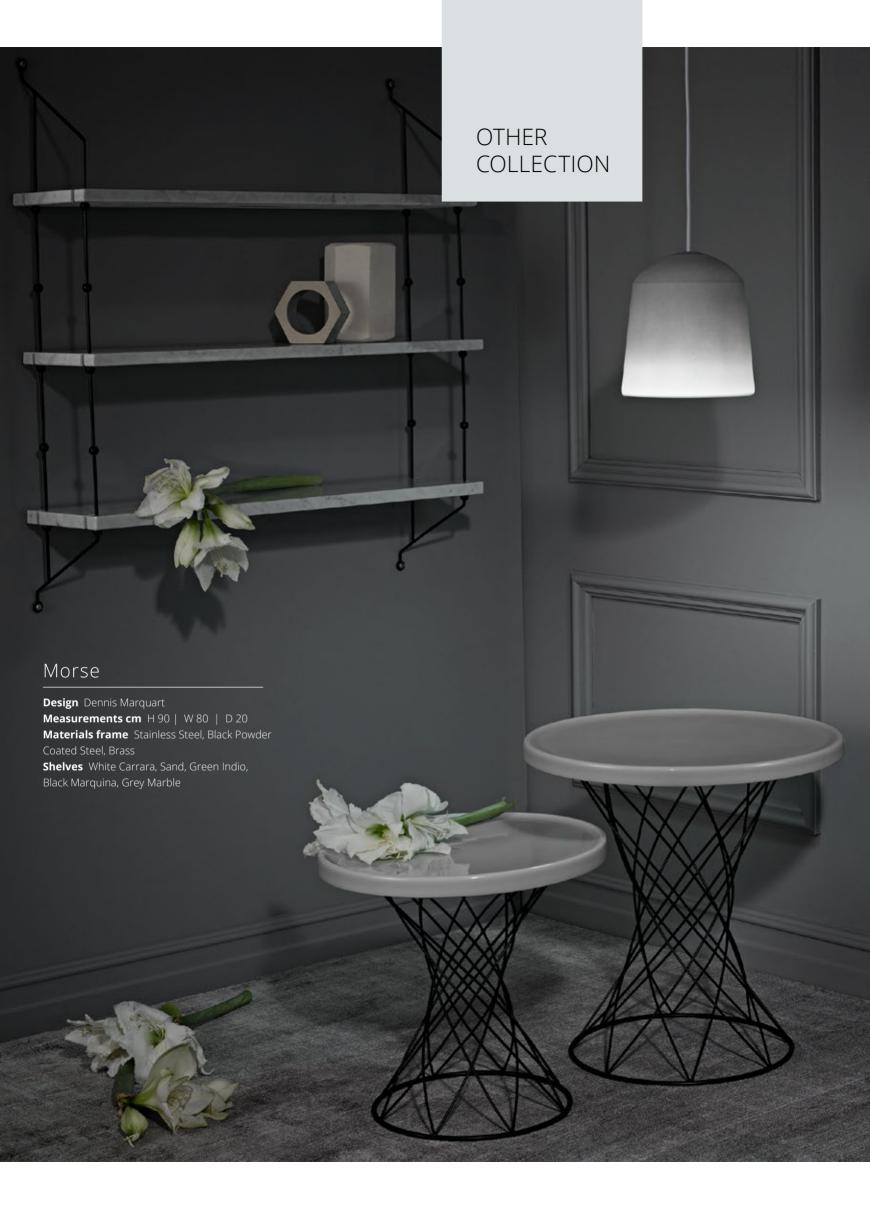

#### Morse

Design Dennis Marquart Measurements cm H 90 | W 80 | D 20 Materials Stainless Steel, Black Powder Steel or Brass Colours frame Back Powder Coated Steel, Brass, Stainless Steel Shelves White Carrara, Sand, Green Indio, Black Marquina, Grey Marble