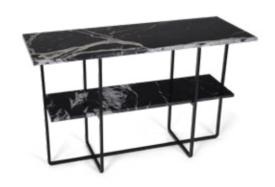

#### Council

Design Dennis Marquart

Measurements cm H 75 | W 122 | D 45

Marble top cm 122x45, Marble middle 108x31

Colours frame Black Powder Coated Steel,

Colours shelves White Carrara, Green Indio, Black Marquina,

#### Council

Design Dennis Marquart
Measurements cm H 75 | W 122 | D 45
Marble top mm 122x45 | Marble middle 108x31
Colours frame Black Powder Coated Steel,
Colours shelves White Carrara, Green Indio, Black Marquina