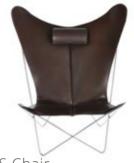

## KS Chair

**Design** Dennis Marquart

Measurements cm H 108 | W 98 | D 80

**Materials** Leather, Stainless or Black Powder Coated Steel

**Colours** Nature, Hazelnut, Cognac, Mocca, Black