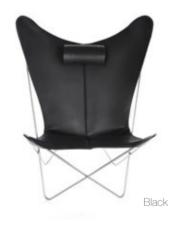

# Papillon

**Design** Dennis Marquart

 $\textbf{Measurements cm} \hspace{0.1cm} \texttt{H} \hspace{0.1cm} \texttt{97} \hspace{0.1cm} \texttt{|} \hspace{0.1cm} \texttt{W} \hspace{0.1cm} \texttt{78} \hspace{0.1cm} \texttt{|} \hspace{0.1cm} \texttt{D} \hspace{0.1cm} \texttt{90}$ 

Materials Leather, Black Powder Coated Steel

**Colours** Cognac, Mocca, Black