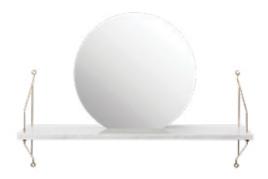

#### Morse mirror

Design Dennis Marquart

Measurements cm H 59 | W 80 | D 20

Materials frame Stainless Steel, Black Powder Coated Steel, Brass

Materials shelves White Carrara, Sand, Green Indio,

Black Marquina, Grey Marble

#### Morse mirror/Single Morse

Design Dennis Marquart
Measurements cm H 59 | W 80 | D 20
Colours frame Back Powder Coated Steel, Brass,
Stainless Steel
Shelves White Carrara, Sand, Green Indio, Black Marquina,
Grey Marble