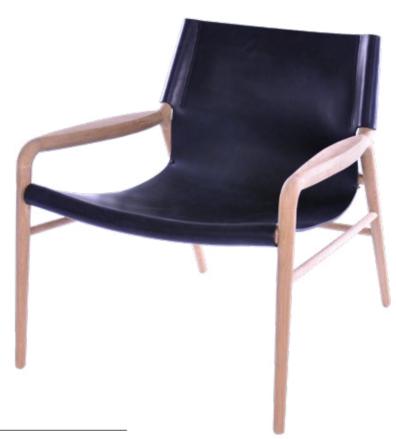

**Design** Dennis Marquart

Rama Chair

 $\textbf{Measurements} \; \text{cm} \; \text{H} \; 70 \; | \; \; \text{W} \; 68 \; | \; \; \text{D} \; 72$ 

Materials Leather, Wood

**Colours leather** Nature, Cognac, Mocca, Black **Colours frame** Soap Treated or Black Oak

### LOUNGE COLLECTION

Rama Chair

Design Dennis Marquart Measurements cm H 70 | W 68 | D 72 Materials Leather, Wood Colours Leather Nature, Cognac, Mocca, Black Colours frame Soap Treated or Black Oak

Papillon