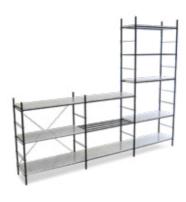

# Railway

Design Dennis Marquart

Measurements low cm H 100 | W 83 | D 33

Measurements high cm H 200 | W 83 | D 33

Materials frame Stainless Steel, Black Powder Coated, Solid Brass

Materials shelves White Carrara, Black Marquina, Green Indio,
Oak Wood, Black Powder Coated Shelf

#### Railway

Design Dennis Marquart
Measurements low cm H 100 | W 83 | D 33
Measurements high cmH 100 | W 83 | D 33
Materials frame Stainless steel, Black Powder
Coated Steel, Solid Brass
Materials shelves White carrara, Black Marquina,
Green Indio, Oak Wood, Black Powder Coated Shelf