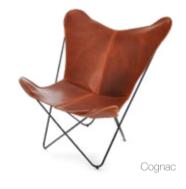

# Papillon

**Design** Dennis Marquart

 $\textbf{Measurements cm} \hspace{0.1cm} \texttt{H} \hspace{0.1cm} \texttt{97} \hspace{0.1cm} \texttt{|} \hspace{0.1cm} \texttt{W} \hspace{0.1cm} \texttt{78} \hspace{0.1cm} \texttt{|} \hspace{0.1cm} \texttt{D} \hspace{0.1cm} \texttt{90}$ 

Materials Leather, Black Powder Coated Steel

**Colours** Cognac, Mocca, Black