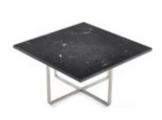

## Ninety Small and Medium

Design Dennis Marquart

Measurements small cm H 30 | W 60 x 60

Measurements medium cm H 35 | W 80 x 80

Materials Frame Stainless Steel, Black Powder Coated Steel, Solid Brass

Materials Top small White Carrara, Green indio, Black Marquina, Materials Top medium White Carrara, Green indio, Black Marquina, Grey Marble