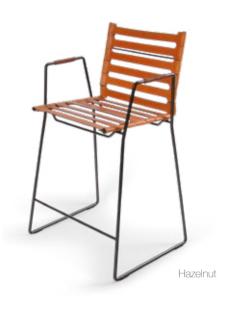

## Strap Bar Chair

**Design** Dennis Marquart **Measurements cm** H 104 | W 45 | D 45 **Materials** Leather, Black Powder Coated Steel **Colours** Hazelnut, Cognac, Mocca, Black