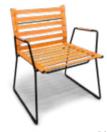

# September Chair

Design Dennis Marquart

Measurements cm H 70 | W 71 | D 71

Materials Bull Leather and Black Powder Coated Steel

Leather colours Nature, Cognac, Mocca, Black

Cognac

September Chair

Design Dennis Marquart Measurements cm H 70 | W 71 | D 71 Materials Bull Leather, Black Powder Coated Steel Colours Nature, Cognac, Mocca, Black

November Chair

Design Dennis Marquart Measurements cm H 81 | W 67 | D 48 Materials: Leather, Black Powder Coated Steel, Brushed Stainless Steel, Colours: Cognac, Mocca, Black