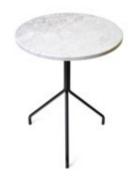

## Ninety Small and Medium

Design Dennis Marquart

Measurements small cm H 30 | W 60 x 60

Measurements medium cm H 35 | W 80 x 80

Materials Frame Stainless Steel, Black Powder Coated Steel, Solid Brass

Materials Top small White Carrara, Green indio, Black Marquina, Materials Top medium White Carrara, Green indio, Black Marquina, Grey Marble

#### Ninety Table small and medium

Design Dennis Marquart Measurements small cm H 30 | W 60 x 60 Measurements medium cm H 35 | W 80 x 80 Materials Frame Stainless Steel, Black Powder Coated Steel, Solid Brass

Materials Top small White Carrara, Green indio, Black

Marquina, Materials Top medium White Carrara, Green indio, Black Marquina, Grey Marble