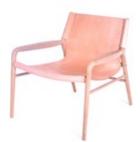

**Design** Dennis Marquart

Rama Chair

 $\textbf{Measurements} \; \text{cm} \; \text{H} \; 70 \; | \; \; \text{W} \; 68 \; | \; \; \text{D} \; 72$ 

Materials Leather, Wood

**Colours leather** Nature, Cognac, Mocca, Black **Colours frame** Soap Treated or Black Oak

### LOUNGE COLLECTION

Rama Chair

Design Dennis Marquart Measurements cm H 70 | W 68 | D 72 Materials Leather, Wood Colours Leather Nature, Cognac, Mocca, Black Colours frame Soap Treated or Black Oak

Papillon