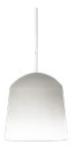

## Mist Porcelain Lamp

Design Dennis Marquart & Jeanette Hiiri Measurements cm Ø23 Materials Porcelain, wire Colour Graduated grey/ white wire Graduated white/white wire