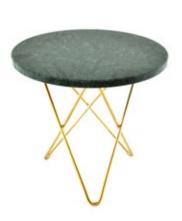

# Mini O & Tall Mini O Table

Design Dennis Marquart
Measurements mini cm H 37 | Ø 40
Measurements cm H 50 | Ø 50
Materials Frame Stainless Steel, Black Powder
Coated Steel, Brass
Materials Top White Carrara, Brown Emperador, Green
Indio, Black Marquina, Grey Marble, Rustic Slate, Mat
White Carrara, Glass, Oak Wood, Leather

## TABLE COLLECTION

Mini O & Tall Mini O Table

Design Dennis Marquart Measurements cm H 37 | Ø 40 Measurements cm H 50 | D Ø 50 Materials Frame Stainless Steel, Black Powder Coated Steel, Brass Materials Top White Carrara, Brown Emperador, Green Indio, Black Marquina, Grey Marble, Rustic Slate, Mat White Carrara, Glass, Oak Wood, Leather