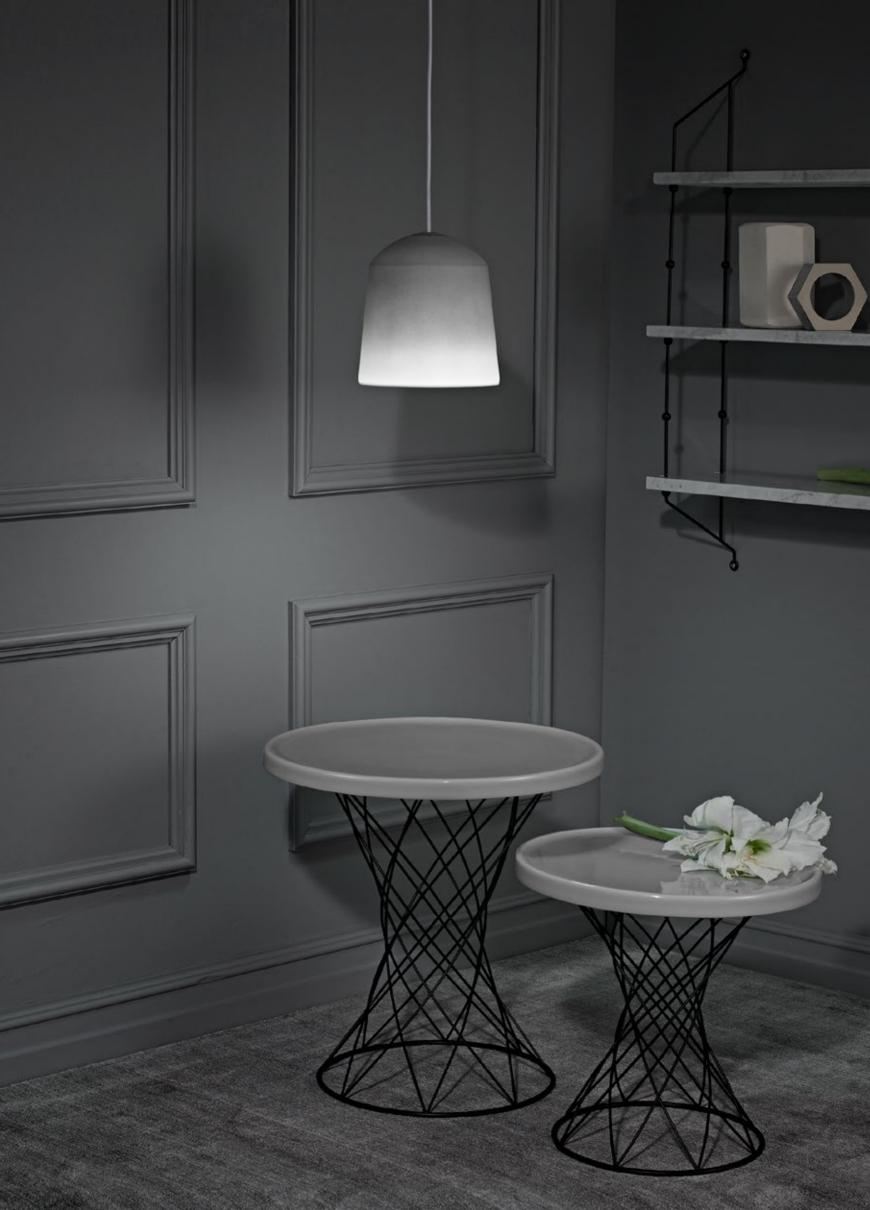

# **OXDENMARQ**

Collection | 2020

made in Denmark designed by Dennis Marquart

We are proud to introduce a new collection of porcelain tables and lamps.

The lamps are made in porcelain with a thickness of only 3mm. When switched on, the material transforms the light into a pleasant and delicate light.

## Mist Porcelain Lamp

Design Dennis Marquart & Jeanette Hiiri Measurements cm Ø23 Materials Porcelain, wire Colour Graduated grey/ white wire Graduated white/white wire