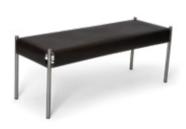

## Day Bench

Design Dennis Marquart

Measurements cm H 45 | W 120 | D 40

Materials Leather, Black Powder Coated Steel, Stainless Steel

Colours Hazelnut, Cognac, Mocca, Black

#### Day Bench

Design Dennis Marquart Measurements cm H 45 | W 120 | D 40 Materials Leather, Black Powder Coated Steel, Steinless steel Colours Hazelnut, Cognac, Mocca, Black