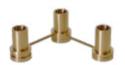

## OX Stool

**Design** Dennis Marquart **Measurements cm** H 42 | W 60 | D 41

**Materials** Leather, Stainless Steel, Black Powder Coated Steel **Colours** Nature, Hazelnut, Cognac, Mocca, Black

Trifolium Stool

Design Dennis Marquart Measurements cm H 45 | W 40 | D 40 Materials Leather, Stainless Steel Colours Nature, Hazelnut, Black, Cognac, Mocca,

OX Stool

Design Dennis Marquart
Measurements cm H 42 | W 60 | D 41
Materials Leather, Stainless Steel,
Black Powder Coated Steel
Colorus Nature, Hazelnut, Cognac, Mocca,