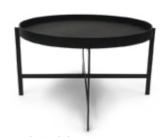

## Deck table and small deck table

Design Dennis Marquart

Copper, Brass, Leather + Wood Tray

Measurements deck table cm H 67 | W 57 | Top Ø 50 Measurements small deck table cm H 55 | W 44 | Top Ø 40 Materials Frame Black Powder coated steel, Materials Top White Carrara, Brown Emperador, Green Indio, Black Marquina, Grey Marble, Rustic Slate, Mat White Carrara,

#### Deck Table and small Deck Table

Design Dennis Marquart Measurements deck table cm H 67 | W 57 | Top Ø 50 Measurements small deck table cm H 55 | W 44 | Top Ø 40 Materials Frame Black Powder Coated Steel, Materials Top White Carrara, Brown Emperador, Green Indio, Black Marquina, Grey Marble, Rustic Slate, Mat White Carrara, Brass, Copper, Leather + Wood Tray