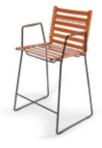

## Strap Bar Chair

**Design** Dennis Marquart **Measurements cm** H 104 | W 45 | D 45 **Materials** Leather, Black Powder Coated Steel **Colours** Hazelnut, Cognac, Mocca, Black

September bar stool

Design Dennis Marquart Measurements cm H 93 | W 43 | D 38 Materials Leather, Powder Coated Steel Colours Nature, Hazelnut, Cognac, Mocca, Black

Strap Bar Chair

Design Dennis Marquart
Measurements cm H77 | W 62 | D59
Materials Leather, Black Powder
Coated Steel
Colours Hazelnut, Cognac, Mocca, ,