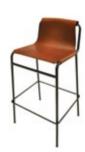

# September Bar Stool

Design Dennis Marquart
Measurements cm H 93 | W 43 | D 38
Materials Leather, Black Powder Coated Steel
Colours Nature, Hazelnut, Cognac,
Mocca, Black

September bar stool

Design Dennis Marquart Measurements cm H 93 | W 43 | D 38 Materials Leather, Powder Coated Steel Colours Nature, Hazelnut, Cognac, Mocca, Black

Strap Bar Chair

Design Dennis Marquart
Measurements cm H77 | W 62 | D59
Materials Leather, Black Powder
Coated Steel
Colours Hazelnut, Cognac, Mocca, ,