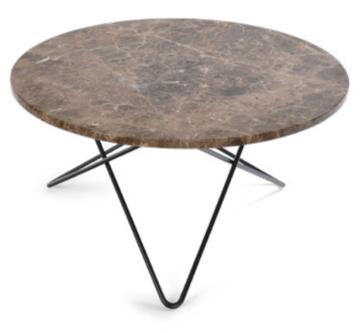

## O Table

Design Dennis Marquart Measurements cm H 40 | W 80

Materials Frame Stainless Steel, Black Powder Coated Steel, Brass Materials Top 80 Ø White Carrara, Brown Emperador, Green Indio, Black Marquina, Grey Marble, Rustic Slate, Mat White Carrara, Glass, Oak Wood, Leather, Clear Glass, Green Glass

Green Indio
Green Indio
Green Indio
Grey Marble
Grey Marble
Green Glass
Clear Glass
Clear Glass
Cognac
Cognac