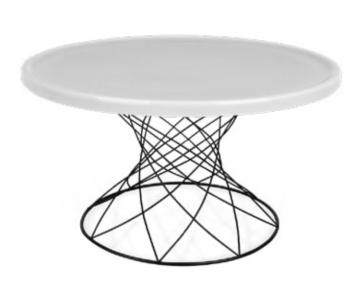

## Merge

Design Dennis Marquart & Jeanette Hiiri

Measurements cm H 40/Ø 40, H 50/Ø 50, H 45/Ø 80

Materials Frame Black Powder Coated Steel, White Powder Coated Steel,

Materials Top White Porcelain, Grey Porcelain, Light Green Porcelain

Marquina, Grey Marble

Merge Design Dennis Marquart & Jeanette Hiiri Measurements cm H 40/Ø 40, H 50/Ø 50, H 45/Ø 80 Materials Frame Black Powder Coated Steel, White Powder

Materials Top White Porcelain, Grey Porcelain, Light Green Porcelain