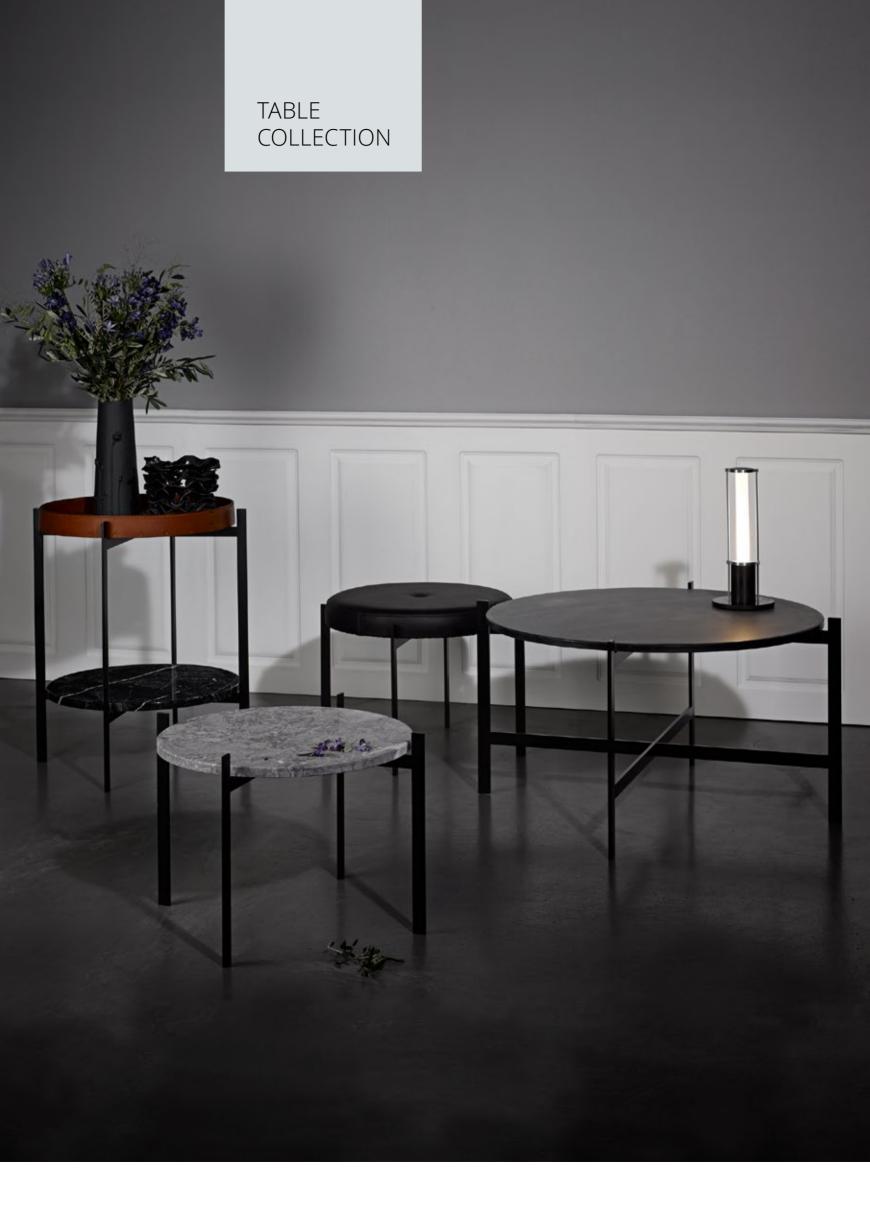

## Deck table and small deck table

Design Dennis Marquart

Copper, Brass, Leather + Wood Tray

Measurements deck table cm H 67 | W 57 | Top Ø 50 Measurements small deck table cm H 55 | W 44 | Top Ø 40 Materials Frame Black Powder coated steel, Materials Top White Carrara, Brown Emperador, Green Indio, Black Marquina, Grey Marble, Rustic Slate, Mat White Carrara,

#### Deck Table and small Deck Table

Design Dennis Marquart Measurements deck table cm H 67 | W 57 | Top Ø 50 Measurements small deck table cm H 55 | W 44 | Top Ø 40 Materials Frame Black Powder Coated Steel, Materials Top White Carrara, Brown Emperador, Green Indio, Black Marquina, Grey Marble, Rustic Slate, Mat White Carrara, Brass, Copper, Leather + Wood Tray