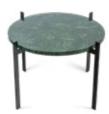

## AllForOne H 48 and H 60

Design Dennis Marquart

Measurements cm H 48 | Ø 40 or Ø 35

Measurements cm H 60 | Ø 50

Colour frame Black Powder Coated Steel

Materials Top White Carrara, Brown Emperador,
Green Indio, Black Marquina, Grey Marble, Rustic Slate,
Mat White Carrara, Oak Wood

### AllForOne H 48 and H 60

Design Dennis Marquart
Measurements cm H 48 | Ø 40 or Ø 35
Measurements cm H 60 | Ø 50
Color frame Black Powder Coated Steel
Materials Top White Carrara, Brown Emperador, Green
Indio, Black Marquina, Grey Marble, Rustic Slate, Mat White
Carrara, Oak Wood