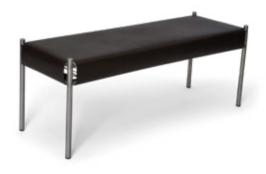

## Day Bench

Design Dennis Marquart

Measurements cm H 45 | W 120 | D 40

Materials Leather, Black Powder Coated Steel, Stainless Steel

Colours Hazelnut, Cognac, Mocca, Black

#### Day Bench

Design Dennis Marquart Measurements cm H 45 | W 120 | D 40 Materials Leather, Black Powder Coated Steel, Steinless steel Colours Hazelnut, Cognac, Mocca, Black