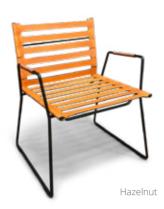

# Stitch

**Design** Dennis Marquart **Measurements cm** H 77 | W 93 | D 82 **Materials** Leather, Stainless or Black Powder

Coated Steel

**Colours** Hazelnut, Cognac, Mocca, Black