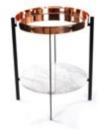

## Single Deck Table

Design Dennis Marquart

Measurements cm H 38 | W 57 | D 57 Top D 50

Materials Frame Black Powder Coated Steel,

Materials Top White Carrara, Brown Emperador, Green Indio,
Black Marquina, Grey Marble, Rustic Slate, Mat White Carrara,
Brass, Copper, Leather + Wood Tray

#### Single Deck Table

Design Dennis Marquart
Measurements cm H 38 | W 57 | D 57 Top D 50
Materials Frame Black Powder Coated Steel,
Materials Top White Carrara, Brown Emperador,
Green Indio, Black Marquina, Grey Marble, Rustic Slate,
Mat White Carrara, Brass, Copper, Leather + Wood Tray