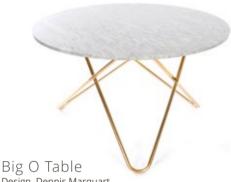

## O Table

Design Dennis Marquart Measurements cm H 40 | W 80

Materials Frame Stainless Steel, Black Powder Coated Steel, Brass Materials Top 80 Ø White Carrara, Brown Emperador, Green Indio, Black Marquina, Grey Marble, Rustic Slate, Mat White Carrara, Glass, Oak Wood, Leather, Clear Glass, Green Glass

Green Indio
Green Indio
Green Indio
Grey Marble
Grey Marble
Green Glass
Clear Glass
Clear Glass
Cognac
Cognac