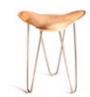

## Prop Stool

Design Dennis Marquart

Measurements high cm H 70 | W 41 | D 41

Measurements low cm H 48 | W 38 | D 38

Materials Black powdercoated steel, leather or cork

Colours cork Natural or smoked (dark brown)

## STOOL- & DINING CHAIR COLLECTION

Prop Stool - low and high

Design Dennis Marquart
Measurements High cm H 70 | W 41 | D 41
Measurements Low cm H 48 | W 38 | D 38
Materials Black Powder Coated Steel, leather or cork
Colours cork Natural, Smoked (Dark Brown)
Colours leather Nature, Cognac, Mocca, Black