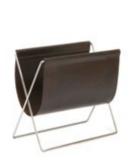

# Maggiz

Design Dennis Marquart
Measurements cm H 42 | W 49 | D 25
Materials Leather, Stainless Steel, Black
Powder Coated Steel
Colours Nature, Hazelnut, Cognac, Mocca,
Black

#### Maggiz

Design Dennis Marquart
Measurements cm H 42 | W 49 | D 25
Materials Leather, Stainless Steel, Black Powder
Coated Steel
Colours Nature, Cognac, Mocca, Hazelnut, Black