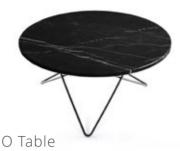

## O Table

Design Dennis Marquart Measurements cm H 40 | W 80

Materials Frame Stainless Steel, Black Powder Coated Steel, Brass Materials Top 80 Ø White Carrara, Brown Emperador, Green Indio, Black Marquina, Grey Marble, Rustic Slate, Mat White Carrara, Glass, Oak Wood, Leather, Clear Glass, Green Glass

Green Indio
Green Indio
Green Indio
Grey Marble
Grey Marble
Green Glass
Clear Glass
Clear Glass
Cognac
Cognac