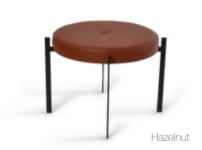

# Single Deck Puff

Design Dennis Marquart
Measurements cm H 39 | W 57 | D 57
Materials Leather, Black Powder Coated Steel
Colours Hazelnut, Cognac, Mocca, Black