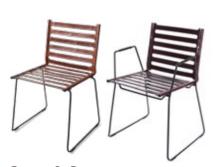

# September Chair

Design Dennis Marquart

Measurements cm H 70 | W 71 | D 71

Materials Bull Leather and Black Powder Coated Steel

Leather colours Nature, Cognac, Mocca, Black

Cognac

# November Chair

Design Dennis Marquart

Measurements cm H 81 | W 67 | D 48

Materials Leather, Black Powder Coated Steel,
Brushed Stainless Steel

Colours Cognac, Mocca, Black

September Chair

Design Dennis Marquart Measurements cm H 70 | W 71 | D 71 Materials Bull Leather, Black Powder Coated Steel Colours Nature, Cognac, Mocca, Black

November Chair

Design Dennis Marquart Measurements cm H 81 | W 67 | D 48 Materials: Leather, Black Powder Coated Steel, Brushed Stainless Steel, Colours: Cognac, Mocca, Black