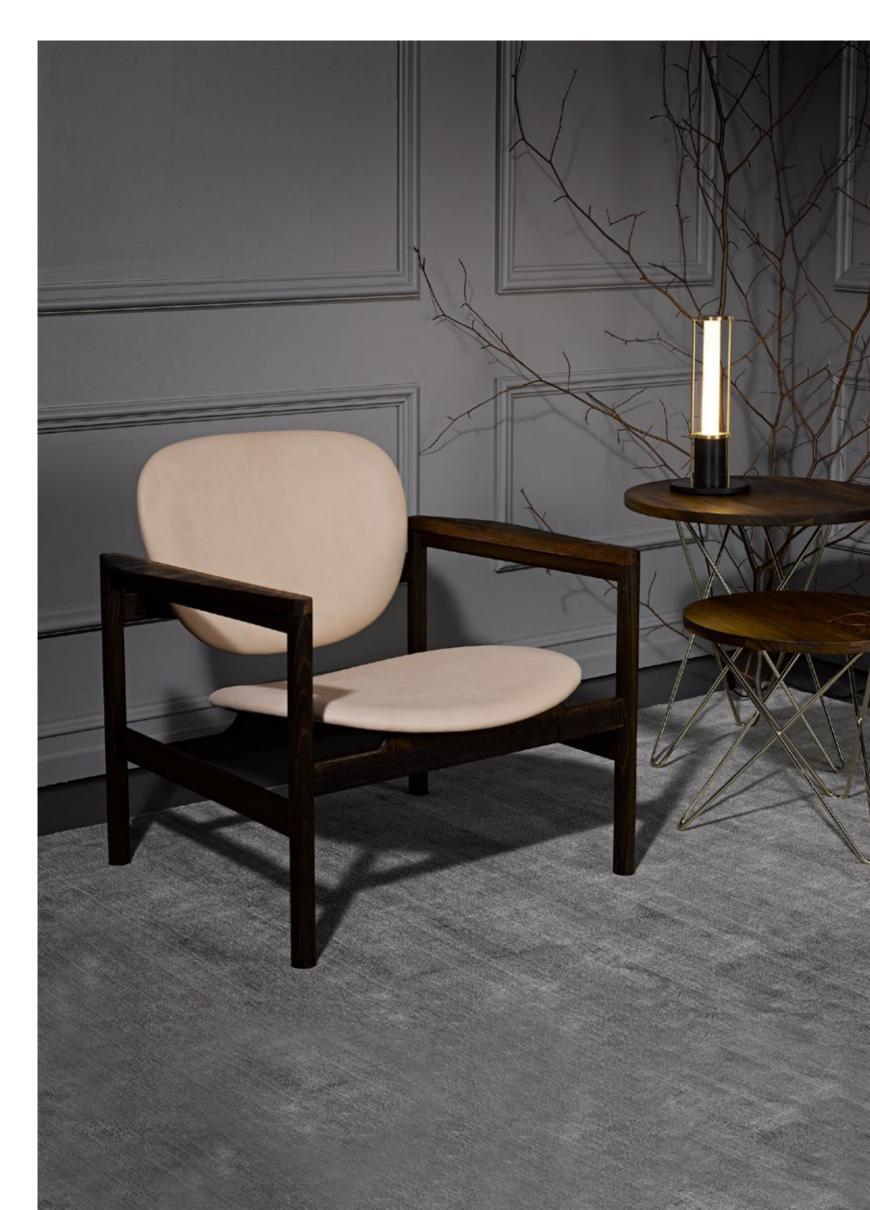

**Design** Dennis Marquart

Rama Chair

 $\textbf{Measurements} \; \text{cm} \; \text{H} \; 70 \; | \; \; \text{W} \; 68 \; | \; \; \text{D} \; 72$ 

Materials Leather, Wood

**Colours leather** Nature, Cognac, Mocca, Black **Colours frame** Soap Treated or Black Oak

### LOUNGE COLLECTION

Rama Chair

Design Dennis Marquart Measurements cm H 70 | W 68 | D 72 Materials Leather, Wood Colours Leather Nature, Cognac, Mocca, Black Colours frame Soap Treated or Black Oak

Papillon