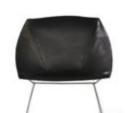

# Papillon

**Design** Dennis Marquart

 $\textbf{Measurements cm} \hspace{0.1cm} \texttt{H} \hspace{0.1cm} \texttt{97} \hspace{0.1cm} \texttt{|} \hspace{0.1cm} \texttt{W} \hspace{0.1cm} \texttt{78} \hspace{0.1cm} \texttt{|} \hspace{0.1cm} \texttt{D} \hspace{0.1cm} \texttt{90}$ 

Materials Leather, Black Powder Coated Steel

**Colours** Cognac, Mocca, Black

Design Dennis Marquart Measurements cm H 97 | W 78 | D 90 Materials leather, Black Powder Coated Steel Colours Cognac, Mocca, Black

Trifolium

Measurements cm H 86 | W 78 | D 69 Materials Leather, Stainless Steel, Black Powder Coated Steel Colours Nature, Hazelnut, Cognac,