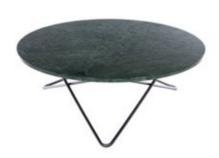

## O Table

Design Dennis Marquart Measurements cm H 40 | W 80

Materials Frame Stainless Steel, Black Powder Coated Steel, Brass Materials Top 80 Ø White Carrara, Brown Emperador, Green Indio, Black Marquina, Grey Marble, Rustic Slate, Mat White Carrara, Glass, Oak Wood, Leather, Clear Glass, Green Glass

Green Indio
Green Indio
Green Indio
Grey Marble
Grey Marble
Green Glass
Clear Glass
Clear Glass
Cognac
Cognac