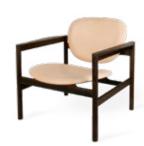

## GAB chair

**Design** OXdenmarq

Measurements cm H70 | W70 | D65

Materials Leather, wood

Colours leather Nature, Cognac, Black

**Colours frame** Soaptreated or dark stained oak