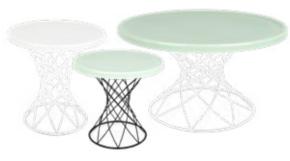

#### Ninety Table small and medium

Design Dennis Marquart Measurements small cm H 30 | W 60 x 60 Measurements medium cm H 35 | W 80 x 80 Materials Frame Stainless Steel, Black Powder Coated Steel, Solid Brass

Materials Top small White Carrara, Green indio, Black

Marquina, Materials Top medium White Carrara, Green indio, Black Marquina, Grey Marble

#### Ninety Table large

Design Dennis Marquart
Measurements cm H 30 | W 60 x 120 or
H 40 | W 60 x 120
Materials Frame Stainless Steel, Black Powder
Coated Steel, Solid Brass
Materials Top White Carrara, Green indio, Black
Marquina, Grey Marble, Walnut