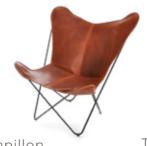

# Papillon

**Design** Dennis Marquart

 $\textbf{Measurements cm} \hspace{0.1cm} \texttt{H} \hspace{0.1cm} \texttt{97} \hspace{0.1cm} \texttt{|} \hspace{0.1cm} \texttt{W} \hspace{0.1cm} \texttt{78} \hspace{0.1cm} \texttt{|} \hspace{0.1cm} \texttt{D} \hspace{0.1cm} \texttt{90}$ 

Materials Leather, Black Powder Coated Steel

**Colours** Cognac, Mocca, Black

Design Dennis Marquart Measurements cm H 97 | W 78 | D 90 Materials leather, Black Powder Coated Steel Colours Cognac, Mocca, Black

Trifolium

Measurements cm H 86 | W 78 | D 69 Materials Leather, Stainless Steel, Black Powder Coated Steel Colours Nature, Hazelnut, Cognac,