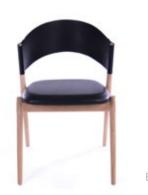

**Design** Dennis Marquart

Rama Chair

 $\textbf{Measurements} \; \text{cm} \; \text{H} \; 70 \; | \; \; \text{W} \; 68 \; | \; \; \text{D} \; 72$ 

Materials Leather, Wood

**Colours leather** Nature, Cognac, Mocca, Black **Colours frame** Soap Treated or Black Oak

### LOUNGE COLLECTION

Rama Chair

Design Dennis Marquart Measurements cm H 70 | W 68 | D 72 Materials Leather, Wood Colours Leather Nature, Cognac, Mocca, Black Colours frame Soap Treated or Black Oak

Papillon