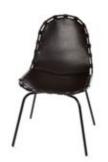

## GAB chair

**Design** OXdenmarq

Measurements cm H70 | W70 | D65

Materials Leather, wood

Colours leather Nature, Cognac, Black

**Colours frame** Soaptreated or dark stained oak

KS Chair

Design Dennis Marquart Measurements cm H 108 W 98 | D 80 Materials Leather, Stainless Steel, Black Powder Coated Steel Colours Nature, Hazelnut, Cognac, Mocca, Black

Gab Chair

Design Oxdenmarq Measurements cm H70 | W70 | D65 Materials Leather, Wood, Dark stained oak Colours Nature, , Cognac, Black