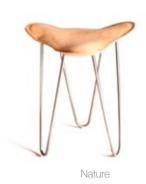

**Design** Dennis Marquart

Rama Chair

 $\textbf{Measurements} \; \text{cm} \; \text{H} \; 70 \; | \; \; \text{W} \; 68 \; | \; \; \text{D} \; 72$ 

Materials Leather, Wood

**Colours leather** Nature, Cognac, Mocca, Black **Colours frame** Soap Treated or Black Oak

### LOUNGE COLLECTION

Rama Chair

Design Dennis Marquart Measurements cm H 70 | W 68 | D 72 Materials Leather, Wood Colours Leather Nature, Cognac, Mocca, Black Colours frame Soap Treated or Black Oak

Papillon