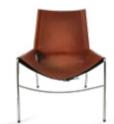

## KS Chair

**Design** Dennis Marquart

Measurements cm H 108 | W 98 | D 80

**Materials** Leather, Stainless or Black Powder Coated Steel

**Colours** Nature, Hazelnut, Cognac, Mocca, Black

KS Chair

Design Dennis Marquart Measurements cm H 108 W 98 | D 80 Materials Leather, Stainless Steel, Black Powder Coated Steel Colours Nature, Hazelnut, Cognac, Mocca, Black

Gab Chair

Design Oxdenmarq Measurements cm H70 | W70 | D65 Materials Leather, Wood, Dark stained oak Colours Nature, , Cognac, Black