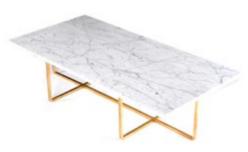

## Large Deck Table

Design Dennis Marquart

Measurements cm H 45 | Top Ø 80

Materials Frame Black Powder Coated Steel

Materials Top White Carrara, Brown Emperador,

Green Indio, Black Marquina, Grey Marble, Rustic Slate,

#### Large Deck Table

Design Dennis Marquart
Measurements cm H 45 | W 87 | Top Ø 80
Materials Frame Black Powder Coated Steel,
Materials Top White Carrara, Brown Emperador, Green Indio,
Black Marquina, Grey Marble, Rustic Slate, Mat White Carrara,
Leather + Wood Tray