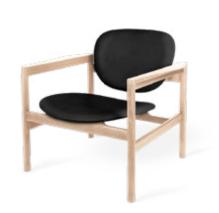

## GAB chair

**Design** OXdenmarq

Measurements cm H70 | W70 | D65

Materials Leather, wood

Colours leather Nature, Cognac, Black

**Colours frame** Soaptreated or dark stained oak

KS Chair

Design Dennis Marquart Measurements cm H 108 W 98 | D 80 Materials Leather, Stainless Steel, Black Powder Coated Steel Colours Nature, Hazelnut, Cognac, Mocca, Black

Gab Chair

Design Oxdenmarq Measurements cm H70 | W70 | D65 Materials Leather, Wood, Dark stained oak Colours Nature, , Cognac, Black