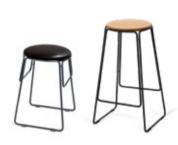

## OX Stool

**Design** Dennis Marquart **Measurements cm** H 42 | W 60 | D 41

**Materials** Leather, Stainless Steel, Black Powder Coated Steel **Colours** Nature, Hazelnut, Cognac, Mocca, Black

Trifolium Stool

Design Dennis Marquart Measurements cm H 45 | W 40 | D 40 Materials Leather, Stainless Steel Colours Nature, Hazelnut, Black, Cognac, Mocca,

OX Stool

Design Dennis Marquart
Measurements cm H 42 | W 60 | D 41
Materials Leather, Stainless Steel,
Black Powder Coated Steel
Colorus Nature, Hazelnut, Cognac, Mocca,