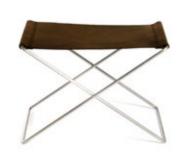

## Prop Stool

Design Dennis Marquart

Measurements high cm H 70 | W 41 | D 41

Measurements low cm H 48 | W 38 | D 38

Materials Black powdercoated steel, leather or cork

Colours cork Natural or smoked (dark brown)

## STOOL- & DINING CHAIR COLLECTION

Prop Stool - low and high

Design Dennis Marquart
Measurements High cm H 70 | W 41 | D 41
Measurements Low cm H 48 | W 38 | D 38
Materials Black Powder Coated Steel, leather or cork
Colours cork Natural, Smoked (Dark Brown)
Colours leather Nature, Cognac, Mocca, Black