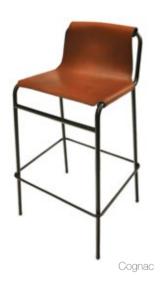

# September Bar Stool

Design Dennis Marquart
Measurements cm H 93 | W 43 | D 38
Materials Leather, Black Powder Coated Steel
Colours Nature, Hazelnut, Cognac,
Mocca, Black