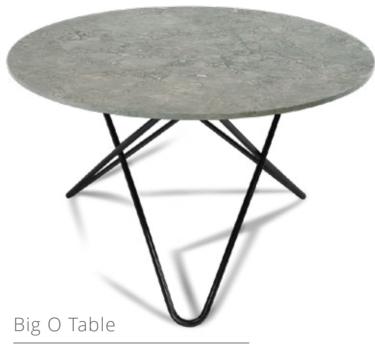

## O Table

Design Dennis Marquart Measurements cm H 40 | W 80

Materials Frame Stainless Steel, Black Powder Coated Steel, Brass Materials Top 80 Ø White Carrara, Brown Emperador, Green Indio, Black Marquina, Grey Marble, Rustic Slate, Mat White Carrara, Glass, Oak Wood, Leather, Clear Glass, Green Glass

Green Indio
Green Indio
Green Indio
Grey Marble
Grey Marble
Green Glass
Clear Glass
Clear Glass
Cognac
Cognac