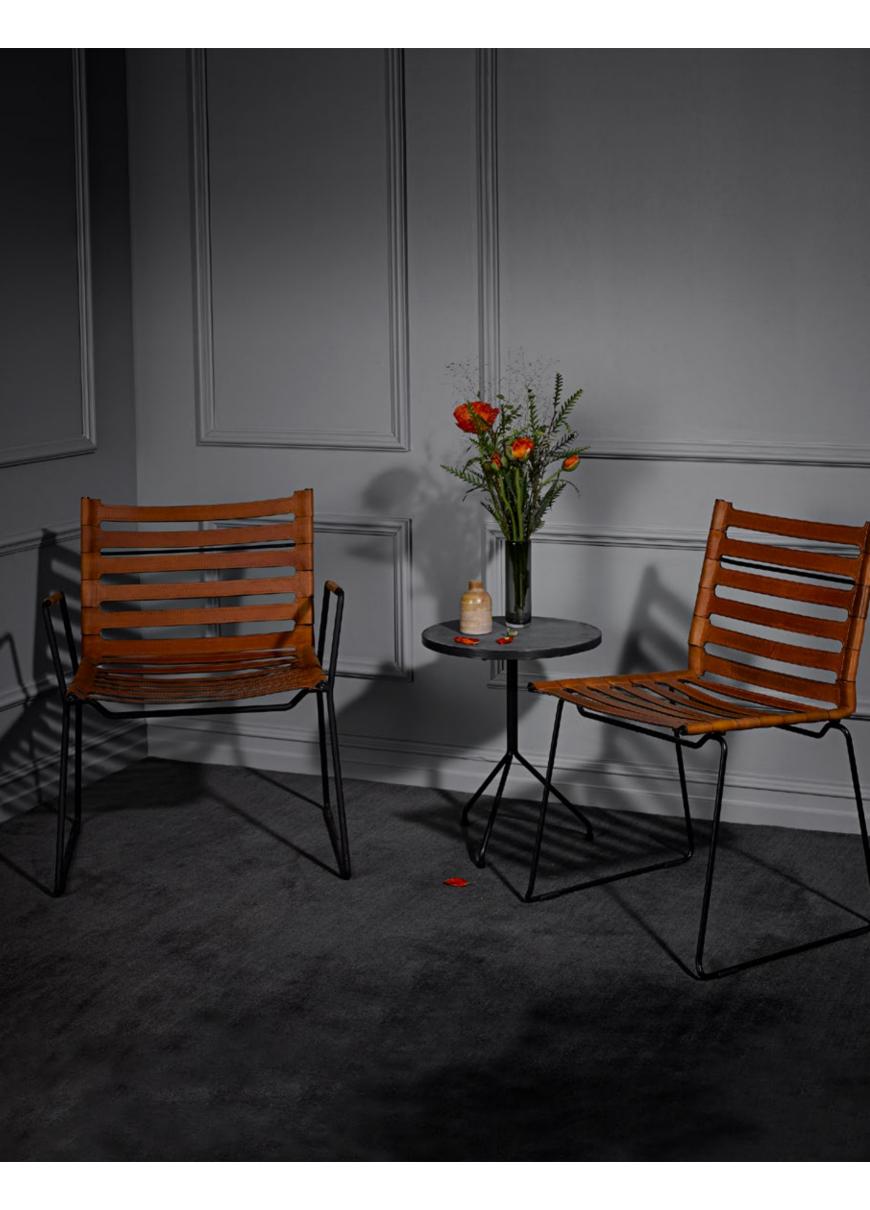

# Strap Chair and Strap armrest Chair

Design Dennis Marquart

Measurements cm H 80 | W 48 | D 50

Materials frame Leather, Powder Coated Steel

Colours Nature, Hazelnut, Cognac, Mocca, Black

Black

Strap & Strap armrest

Design Dennis Marquart
Measurements cm H 80 | W 48 | D 50
Materials Leather, Black Powder Coated Steel
Colours Nature, Hazelnut Cognac, Mocca, Black

A Chair

Design Dennis Marquart Measurements cm H 80 | W 52 | D 41 Materials frame Soap Treated Oak Materials seat Cognac, Mocca, Black