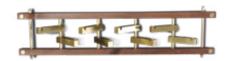

# Railway

Design Dennis Marquart

Measurements low cm H 100 | W 83 | D 33

Measurements high cm H 200 | W 83 | D 33

Materials frame Stainless Steel, Black Powder Coated, Solid Brass

Materials shelves White Carrara, Black Marquina, Green Indio,
Oak Wood, Black Powder Coated Shelf

#### Railway

Design Dennis Marquart
Measurements low cm H 100 | W 83 | D 33
Measurements high cmH 100 | W 83 | D 33
Materials frame Stainless steel, Black Powder
Coated Steel, Solid Brass
Materials shelves White carrara, Black Marquina,
Green Indio, Oak Wood, Black Powder Coated Shelf