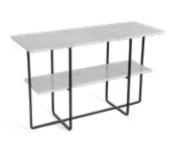

# Railway

Design Dennis Marquart

Measurements low cm H 100 | W 83 | D 33

Measurements high cm H 200 | W 83 | D 33

Materials frame Stainless Steel, Black Powder Coated, Solid Brass

Materials shelves White Carrara, Black Marquina, Green Indio,
Oak Wood, Black Powder Coated Shelf

#### Railway

Design Dennis Marquart
Measurements low cm H 100 | W 83 | D 33
Measurements high cmH 100 | W 83 | D 33
Materials frame Stainless steel, Black Powder
Coated Steel, Solid Brass
Materials shelves White carrara, Black Marquina,
Green Indio, Oak Wood, Black Powder Coated Shelf