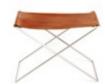

# Strap Lounge Chair

**Design** Dennis Marquart

 $\textbf{Measurements cm} \ \text{H} \ 77 \ | \ \ \text{W} \ 62 \ | \ \text{D} \ 59$ 

**Materials** Leather, Black Powder Coated Steel

Colours Hazelnut, Cognac, Mocca, Black

Strap Lounge Chair

Design Dennis Marquart Measurements cm H 77 | W 62 | D 59 Materials Leather, Black Powder Coated Steel Colours Hazelnut, Cognac, Mocca, Black