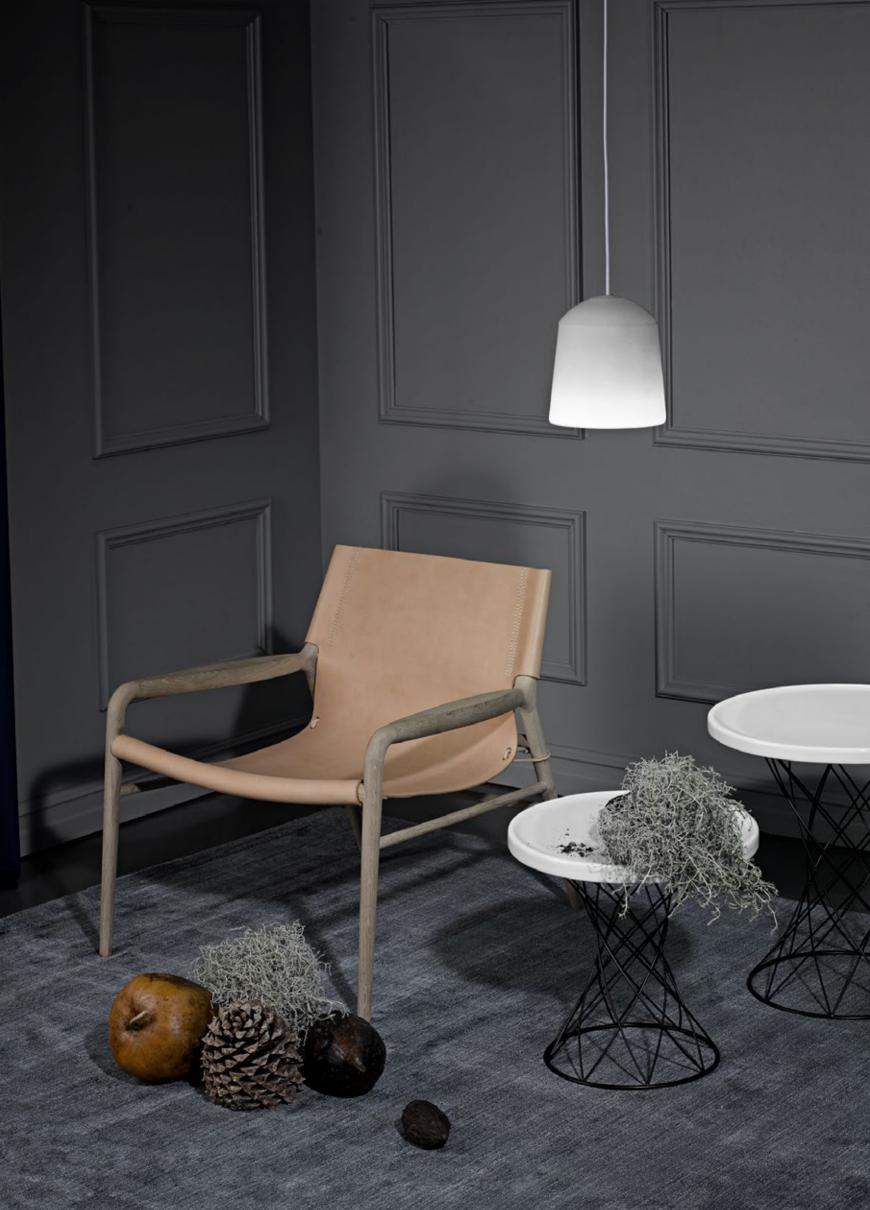

**Design** Dennis Marquart

Rama Chair

 $\textbf{Measurements} \; \text{cm} \; \text{H} \; 70 \; | \; \; \text{W} \; 68 \; | \; \; \text{D} \; 72$ 

Materials Leather, Wood

**Colours leather** Nature, Cognac, Mocca, Black **Colours frame** Soap Treated or Black Oak

### LOUNGE COLLECTION

Rama Chair

Design Dennis Marquart Measurements cm H 70 | W 68 | D 72 Materials Leather, Wood Colours Leather Nature, Cognac, Mocca, Black Colours frame Soap Treated or Black Oak

Papillon