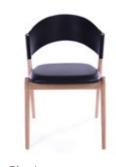

#### A Chair

Design Dennis Marquart

Measurements cm H 80 | W 52 | D 41

Materials Soap treated oak and leather

Colours Cognac, Mocca, Black

Strap & Strap armrest

Design Dennis Marquart
Measurements cm H 80 | W 48 | D 50
Materials Leather, Black Powder Coated Steel
Colours Nature, Hazelnut Cognac, Mocca, Black

A Chair

Design Dennis Marquart Measurements cm H 80 | W 52 | D 41 Materials frame Soap Treated Oak Materials seat Cognac, Mocca, Black