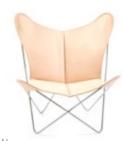

# Papillon

**Design** Dennis Marquart

 $\textbf{Measurements cm} \hspace{0.1cm} \texttt{H} \hspace{0.1cm} \texttt{97} \hspace{0.1cm} \texttt{|} \hspace{0.1cm} \texttt{W} \hspace{0.1cm} \texttt{78} \hspace{0.1cm} \texttt{|} \hspace{0.1cm} \texttt{D} \hspace{0.1cm} \texttt{90}$ 

Materials Leather, Black Powder Coated Steel

**Colours** Cognac, Mocca, Black