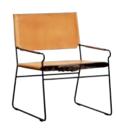

## GAB chair

**Design** OXdenmarq

Measurements cm H70 | W70 | D65

Materials Leather, wood

Colours leather Nature, Cognac, Black

**Colours frame** Soaptreated or dark stained oak

KS Chair

Design Dennis Marquart Measurements cm H 108 W 98 | D 80 Materials Leather, Stainless Steel, Black Powder Coated Steel Colours Nature, Hazelnut, Cognac, Mocca, Black

Gab Chair

Design Oxdenmarq Measurements cm H70 | W70 | D65 Materials Leather, Wood, Dark stained oak Colours Nature, , Cognac, Black