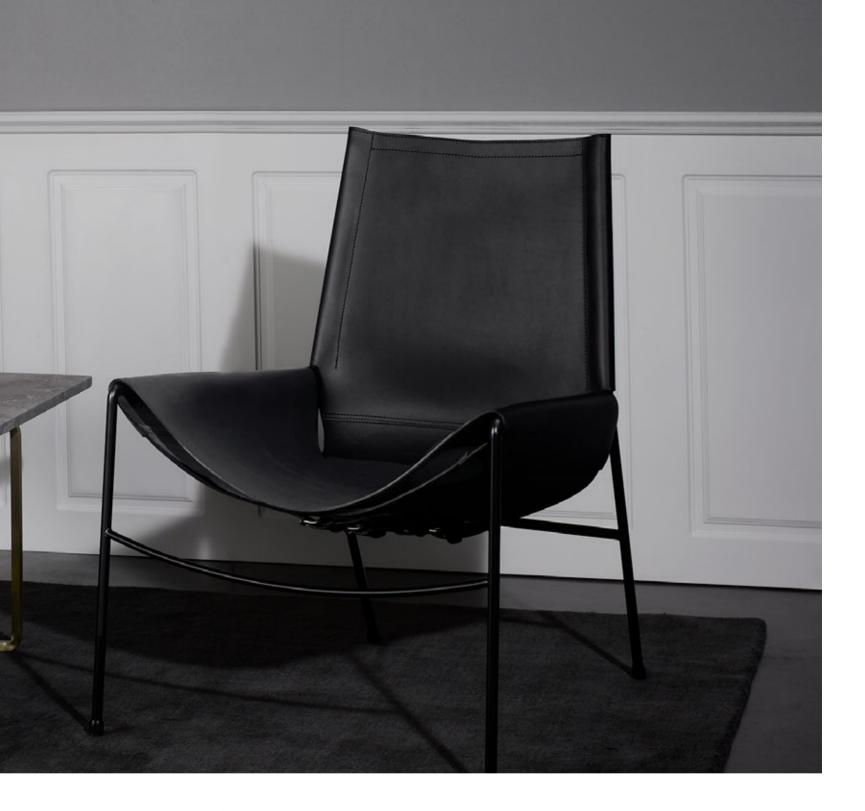

# Strap Lounge Chair

**Design** Dennis Marquart

 $\textbf{Measurements cm} \ \text{H} \ 77 \ | \ \ \text{W} \ 62 \ | \ \text{D} \ 59$ 

**Materials** Leather, Black Powder Coated Steel

Colours Hazelnut, Cognac, Mocca, Black

Strap Lounge Chair

Design Dennis Marquart Measurements cm H 77 | W 62 | D 59 Materials Leather, Black Powder Coated Steel Colours Hazelnut, Cognac, Mocca, Black