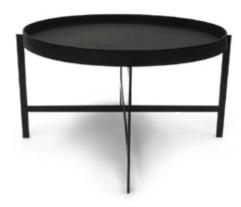

## AllForOne H 48 and H 60

Design Dennis Marquart

Measurements cm H 48 | Ø 40 or Ø 35

Measurements cm H 60 | Ø 50

Colour frame Black Powder Coated Steel

Materials Top White Carrara, Brown Emperador,
Green Indio, Black Marquina, Grey Marble, Rustic Slate,
Mat White Carrara, Oak Wood

### AllForOne H 48 and H 60

Design Dennis Marquart
Measurements cm H 48 | Ø 40 or Ø 35
Measurements cm H 60 | Ø 50
Color frame Black Powder Coated Steel
Materials Top White Carrara, Brown Emperador, Green
Indio, Black Marquina, Grey Marble, Rustic Slate, Mat White
Carrara, Oak Wood