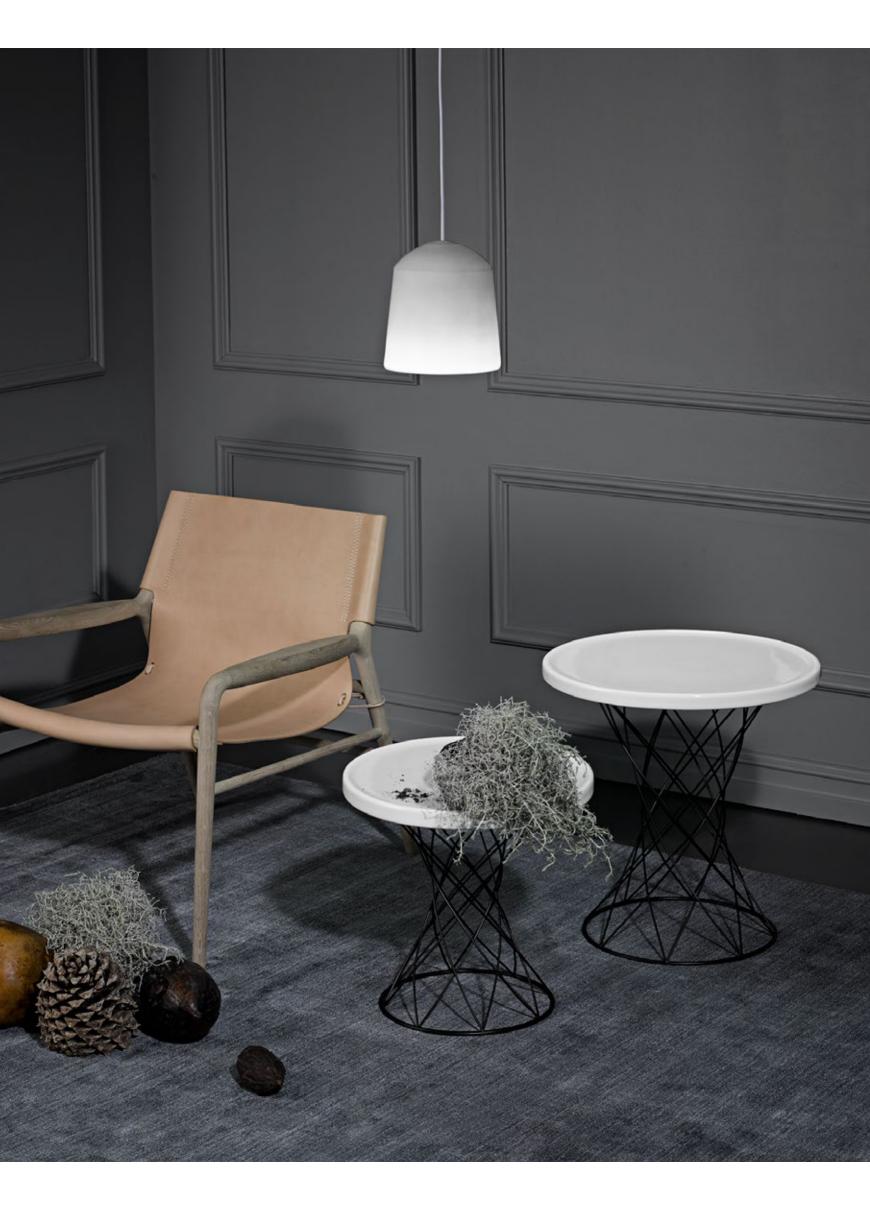

## Merge

Design Dennis Marquart & Jeanette Hiiri

Measurements cm H 40/Ø 40, H 50/Ø 50, H 45/Ø 80

Materials Frame Black Powder Coated Steel, White Powder Coated Steel,

Materials Top White Porcelain, Grey Porcelain, Light Green Porcelain

Marquina, Grey Marble

Merge Design Dennis Marquart & Jeanette Hiiri Measurements cm H 40/Ø 40, H 50/Ø 50, H 45/Ø 80 Materials Frame Black Powder Coated Steel, White Powder

Materials Top White Porcelain, Grey Porcelain, Light Green Porcelain