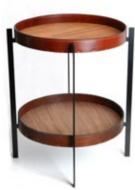

## Single Deck Table

Design Dennis Marquart

Measurements cm H 38 | W 57 | D 57 Top D 50

Materials Frame Black Powder Coated Steel,

Materials Top White Carrara, Brown Emperador, Green Indio,
Black Marquina, Grey Marble, Rustic Slate, Mat White Carrara,
Brass, Copper, Leather + Wood Tray

#### Single Deck Table

Design Dennis Marquart
Measurements cm H 38 | W 57 | D 57 Top D 50
Materials Frame Black Powder Coated Steel,
Materials Top White Carrara, Brown Emperador,
Green Indio, Black Marquina, Grey Marble, Rustic Slate,
Mat White Carrara, Brass, Copper, Leather + Wood Tray