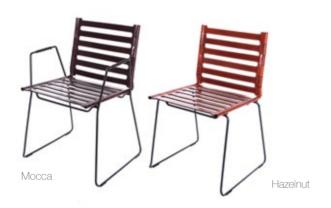

# Stitch

**Design** Dennis Marquart **Measurements cm** H 77 | W 93 | D 82 **Materials** Leather, Stainless or Black Powder

Coated Steel

**Colours** Hazelnut, Cognac, Mocca, Black