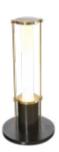

## Lighthouse

Design Dennis Marquart Measurements cm H 33 | D 15 Materials Oxidized steel & Brass