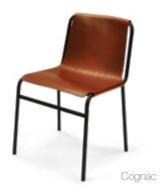

# September Chair

Design Dennis Marquart

Measurements cm H 70 | W 71 | D 71

Materials Bull Leather and Black Powder Coated Steel

Leather colours Nature, Cognac, Mocca, Black

Cognac

September Chair

Design Dennis Marquart Measurements cm H 70 | W 71 | D 71 Materials Bull Leather, Black Powder Coated Steel Colours Nature, Cognac, Mocca, Black

November Chair

Design Dennis Marquart Measurements cm H 81 | W 67 | D 48 Materials: Leather, Black Powder Coated Steel, Brushed Stainless Steel, Colours: Cognac, Mocca, Black