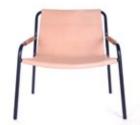

# September Chair

Design Dennis Marquart

Measurements cm H 70 | W 71 | D 71

Materials Bull Leather and Black Powder Coated Steel

Leather colours Nature, Cognac, Mocca, Black

Cognac