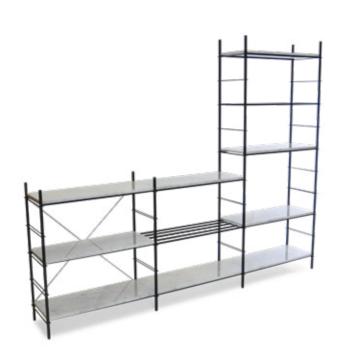

# Railway

Design Dennis Marquart

Measurements low cm H 100 | W 83 | D 33

Measurements high cm H 200 | W 83 | D 33

Materials frame Stainless Steel, Black Powder Coated, Solid Brass

Materials shelves White Carrara, Black Marquina, Green Indio,
Oak Wood, Black Powder Coated Shelf

#### Railway

Design Dennis Marquart
Measurements low cm H 100 | W 83 | D 33
Measurements high cmH 100 | W 83 | D 33
Materials frame Stainless steel, Black Powder
Coated Steel, Solid Brass
Materials shelves White carrara, Black Marquina,
Green Indio, Oak Wood, Black Powder Coated Shelf