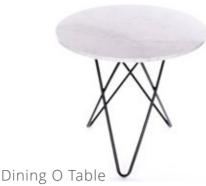

Design Dennis Marquart

Measurements cm H 72 | W 120

Measurements Dining O Table cm H 72 | W 80 or 100

Materials Frame Stainless Steel, Powder Coated Steel, Solid Brass

Materials Top White Carrara, Green Indio, Black Marquina,

Grey Marble