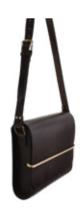

## OX Bag

Design Dennis Marquart

Measurements cm H 30 | W 34,5 | D 9

Materials Leather, Cognac, Mocca, Black