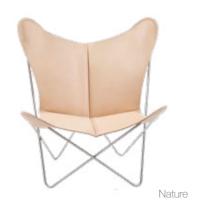

## Trifolium

Measurements cm H 86 | W 78 | D 69

Materials Leather, Stainless or Black Powder

Coated Steel

**Colours** Nature, Hazelnut, Cognac, Mocca, Black