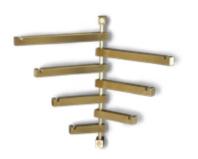

# Railway

Design Dennis Marquart

Measurements low cm H 100 | W 83 | D 33

Measurements high cm H 200 | W 83 | D 33

Materials frame Stainless Steel, Black Powder Coated, Solid Brass

Materials shelves White Carrara, Black Marquina, Green Indio,
Oak Wood, Black Powder Coated Shelf

#### Railway

Design Dennis Marquart
Measurements low cm H 100 | W 83 | D 33
Measurements high cmH 100 | W 83 | D 33
Materials frame Stainless steel, Black Powder
Coated Steel, Solid Brass
Materials shelves White carrara, Black Marquina,
Green Indio, Oak Wood, Black Powder Coated Shelf