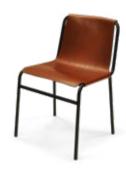

# September Chair

Design Dennis Marquart

Measurements cm H 70 | W 71 | D 71

Materials Bull Leather and Black Powder Coated Steel

Leather colours Nature, Cognac, Mocca, Black

Cognac