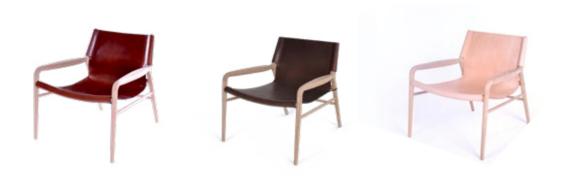

**Design** Dennis Marquart

Rama Chair

 $\textbf{Measurements} \; \text{cm} \; \text{H} \; 70 \; | \; \; \text{W} \; 68 \; | \; \; \text{D} \; 72$ 

Materials Leather, Wood

**Colours leather** Nature, Cognac, Mocca, Black **Colours frame** Soap Treated or Black Oak

### LOUNGE COLLECTION

Rama Chair

Design Dennis Marquart Measurements cm H 70 | W 68 | D 72 Materials Leather, Wood Colours Leather Nature, Cognac, Mocca, Black Colours frame Soap Treated or Black Oak

Papillon