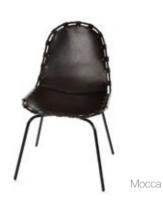

Steel

Colours Nature, Hazelnut, Cognac, Mocca, Black



Mocca

## OX Stool

**Design** Dennis Marquart **Measurements cm** H 42 | W 60 | D 41

**Materials** Leather, Stainless Steel, Black Powder Coated Steel **Colours** Nature, Hazelnut, Cognac, Mocca, Black





# DINING CHAIR COLLECTION



# Strap Chair and Strap armrest Chair

Design Dennis Marquart

Measurements cm H 80 | W 48 | D 50

Materials frame Leather, Powder Coated Steel

Colours Nature, Hazelnut, Cognac, Mocca, Black



Black

#### A Chair

Design Dennis Marquart

Measurements cm H 80 | W 52 | D 41

Materials Soap treated oak and leather

Colours Cognac, Mocca, Black



# September Dining Chair

Design Dennis Marquart

Measurements cm H 80 | W 48 | D 54

Materials Leather, Powder Coated Steel

Colours Cognac, Mocca, Black



## Stretch Chair

Design Dennis Marquart

Measurements cm H 82 | W 46 | D 45

Materials Leather, Powder Coated or Stainless Steel

Colours Hazelnut, Cognac, Mocca, Black





## Large Deck Table

Design Dennis Marquart

Measurements cm H 45 | Top Ø 80

Materials Frame Black Powder Coated Steel

Materials Top White Carrara, Brown Emperador,

Green Indio, Black Marquina, Grey Marble, Rustic Slate,

Mat White Carrara, Leather & Wood Tray



## AllForOne H 48 and H 60

Design Dennis Marquart

Measurements cm H 48 | Ø 40 or Ø 35

Measurements cm H 60 | Ø 50

Colour frame Black Powder Coated Steel

Materials Top White Carrara, Brown Emperador,
Green Indio, Black Marquina, Grey Marble, Rustic Slate,
Mat White Carrara, Oak Wood



## Ninety Small and Medium

Design Dennis Marquart

Measurements