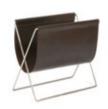

## OX Bag

Design Dennis Marquart

Measurements cm H 30 | W 34,5 | D 9

Materials Leather, Cognac, Mocca, Black