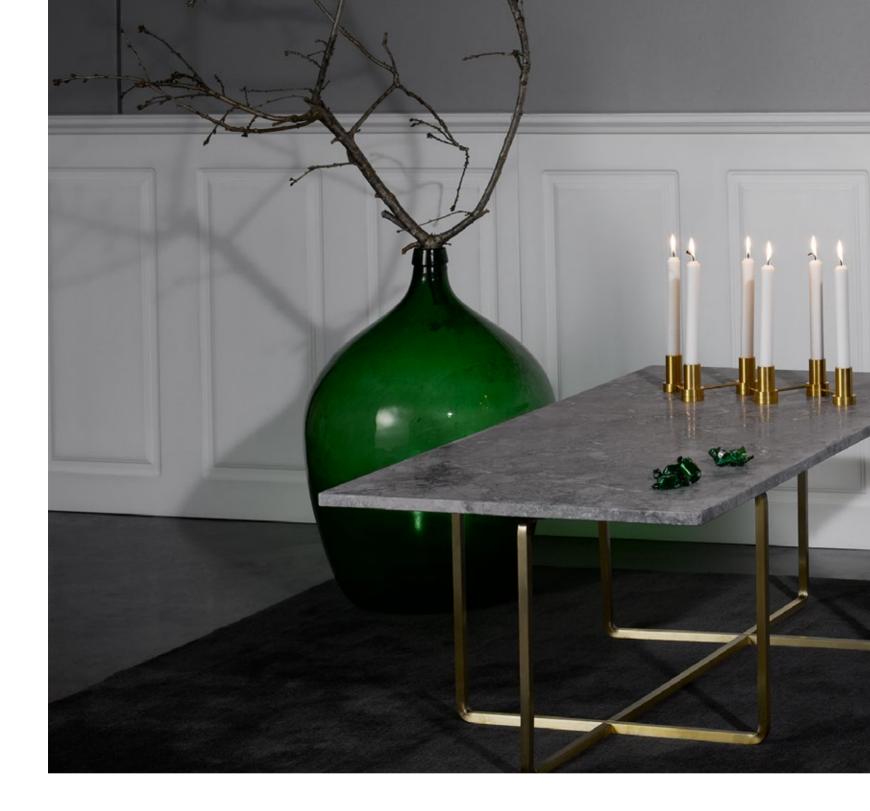

## Large Deck Table

Design Dennis Marquart

Measurements cm H 45 | Top Ø 80

Materials Frame Black Powder Coated Steel

Materials Top White Carrara, Brown Emperador,

Green Indio, Black Marquina, Grey Marble, Rustic Slate,

## Single Deck Table

Design Dennis Marquart

Measurements cm H 38 | W 57 | D 57 Top D 50

Materials Frame Black Powder Coated Steel,

Materials Top White Carrara, Brown Emperador, Green Indio,
Black Marquina, Grey Marble, Rustic Slate, Mat White Carrara,
Brass, Copper, Leather + Wood Tray

## Deck table and small deck table

Design Dennis Marquart

Copper, Brass, Leather + Wood Tray

Measurements deck table cm H 67 | W 57 | Top Ø 50 Measurements small deck table cm H 55 | W 44 | Top Ø 40 Materials Frame Black Powder coated steel, Materials Top White Carrara, Brown Emperador, Green Indio, Black Marquina, Grey Marble, Rustic Slate, Mat White Carrara,

#### Large Deck Table

Design Dennis Marquart
Measurements cm H 45 | W 87 | Top Ø 80
Materials Frame Black Powder Coated Steel,
Materials Top White Carrara, Brown Emperador, Green Indio,
Black Marquina, Grey Marble, Rustic Slate, Mat White Carrara,
Leather + Wood Tray

#### Single Deck Table

Design Dennis Marquart
Measurements cm H 38 | W 57 | D 57 Top D 50
Materials Frame Black Powder Coated Steel,
Materials Top White Carrara, Brown Emperador,
Green Indio, Black Marquina, Grey Marble, Rustic Slate,
Mat White Carrara, Brass, Copper, Leather + Wood Tray