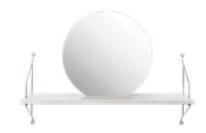

## Mist Porcelain Lamp

Design Dennis Marquart & Jeanette Hiiri Measurements cm Ø23 Materials Porcelain, wire Colour Graduated grey/ white wire Graduated white/white wire