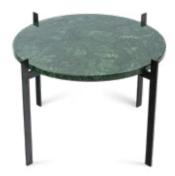

## AllForOne H 48 and H 60

Design Dennis Marquart

Measurements cm H 48 | Ø 40 or Ø 35

Measurements cm H 60 | Ø 50

Colour frame Black Powder Coated Steel

Materials Top White Carrara, Brown Emperador,
Green Indio, Black Marquina, Grey Marble, Rustic Slate,
Mat White Carrara, Oak Wood