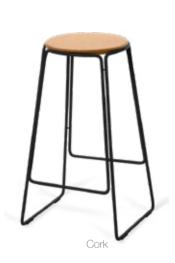

## Prop Stool

Design Dennis Marquart

Measurements high cm H 70 | W 41 | D 41

Measurements low cm H 48 | W 38 | D 38

Materials Black powdercoated steel, leather or cork

Colours cork Natural or smoked (dark brown)

Colours leather Nature, Cognac, Mocca, Black