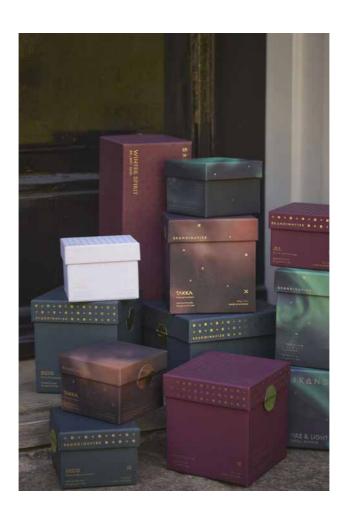

#### **GIFTSETS**

AW23

Three scented candle giftset combinations for the ultimate Skandinavisk Seasonal experience. Made in Sweden with Swedish rapeseed wax and FSC-certified engraved beechwood lids, and packaged in premium giftboxes.

2 x 90g Fire & Light Giftset NORDLYS & TAKKA Scented Candles

22015

3 x 90g Winter Spirit Giftset JUL, SNÖ & SKOG Scented Candles

22013

2 x 90g White Christmas Giftset JUL & SNÖ Scented Candles

Swedish for 'wish'. A tribute to the ritual of bringing nature indoors during the darkest month to welcome the festive season.