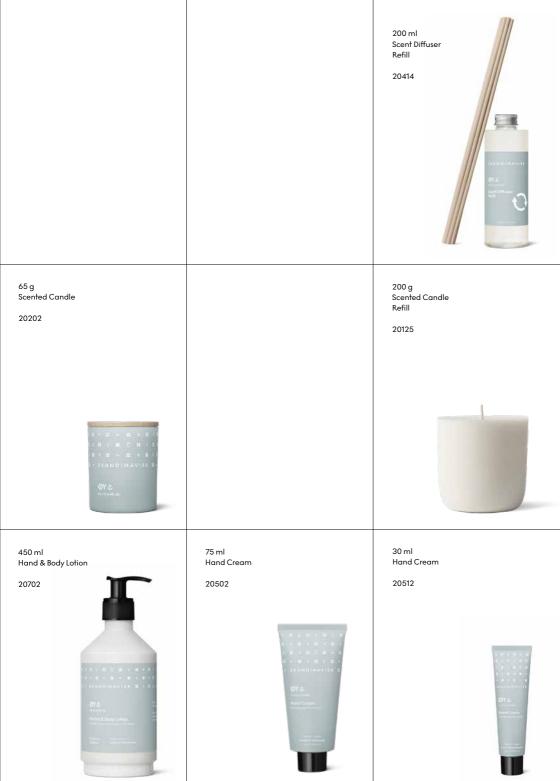

200 ml Scent Diffuser Refill

['fjuːr] Norwegian

Spectacular rock faces, crashing waterfalls, cascading forests, and abundant orchards magnify the drama of the West Norwegian fjords.

**Scent notes:** Apple and pear blossom, orchard fruits and redcurrants.

200 g Scented Candle

20101

200 ml

20313

Scent Diffuser

450 ml Hand & Body Wash

|                                           |                              | 200 ml<br>Scent Diffuser<br>Refill<br>20413 |
|-------------------------------------------|------------------------------|---------------------------------------------|
| 65 g<br>Scented Candle<br>20201           |                              | 200 g<br>Scented Candle<br>Refill<br>20124  |
| E - H - H + H + H + H + H + H + H + H + H |                              |                                             |
|                                           | 75 ml<br>Hand Cream<br>20501 | 30 ml<br>Hand Cream<br>20511                |
|                                           | FUORD A                      | FJORD A                                     |