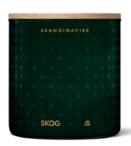

## Home Mist

Our first room spray in our signature scent. 100ml alcohol-free fragrance blend in embossed glass.

Our signature scent gets the premium treatment this winter.

SKOG now available in 3 premium candle sizes, 2 diffuser sizes, and our new home mist.

#### AW News Seasonal collectiom

100ml Scent Diffuser

475 g Scented Candle 3-Wick

20118

400 g Scented Candle 2-Wick

20113

90 g Scented Candle

[sku:g] Swedish/Norwegian for 'forest'

Boreal forests cover over half the Scandinavian lands, stretching from the southernmost county of Sweden to the Arctic Circle.

**Scent notes:** Pine needles and fir cones, birch sap and woodland lily of the valley.