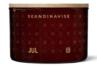

# Fire & Light

Our new fragrances inspired by the movement of natural colour are back.

Products

AW23

['jul:] Scandinavian for 'Christmas'

Glowing windows in the darkness, generations gathered in harmony and tradition, Christmas treats tempting on the hearth.

Scent notes: Baked gingerbread and winter cloves, spiced oranges and mulled wine.