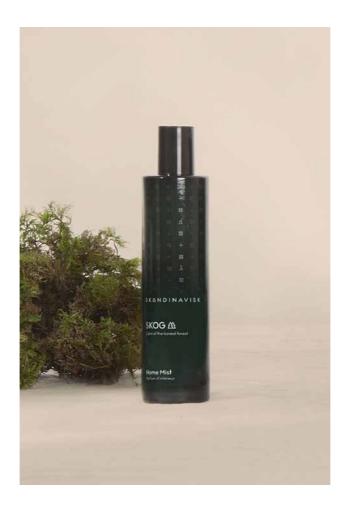

## Home Mist

Our first room spray in our signature scent. 100ml alcohol-free fragrance blend in embossed glass.

Our signature scent gets the premium treatment this winter.

SKOG now available in 3 premium candle sizes, 2 diffuser sizes, and our new home mist.

#### AW News Seasonal collectiom

100ml Scent Diffuser

475 g Scented Candle 3-Wick

20118

400 g Scented Candle 2-Wick

20113

90 g Scented Candle

[sku:g] Swedish/Norwegian for 'forest'

Boreal forests cover over half the Scandinavian lands, stretching from the southernmost county of Sweden to the Arctic Circle.

**Scent notes:** Pine needles and fir cones, birch sap and woodland lily of the valley.