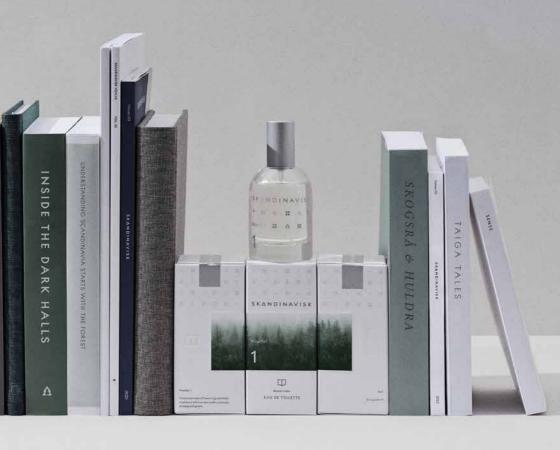

3x65 g Explore Giftset FJÄLL, FJORD & ØY Scented Candles

22003

3x65 g Hibernate Giftset SKOG, HYGGE & KOTO Scented Candles

Scandinavia starts with the forest