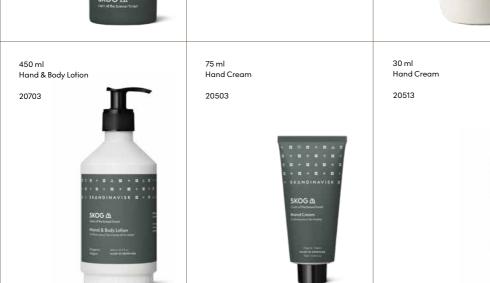

100 ml Home Mist

21702

200 ml Scent Diffuser

20315

200 g Scented Candle

20103

450 ml Hand & Body Wash

['ø:Y] Norwegian for 'island'

200 g Scented Candle

20102

200 ml

20314

Scent Diffuser

450 ml Hand & Body Wash

['ha:v] Scandinavian for 'sea'

The waters of the Arctic, North Atlantic and Baltic seas surround the Scandinavian region, forming some of the longest, wildest coastlines on earth.

**Scent notes:** Salt spray and sea kelp, hawthorn and beach rose.

200 ml Scent Diffuser

20316

200 g Scented Candle

20104

450 ml Hand & Body Wash

20416 65 g Scented Candle 20204 HAV ∰ 30 ml 450 ml 75 ml Hand Cream Hand & Body Lotion Hand Cream 20514 20704 20504