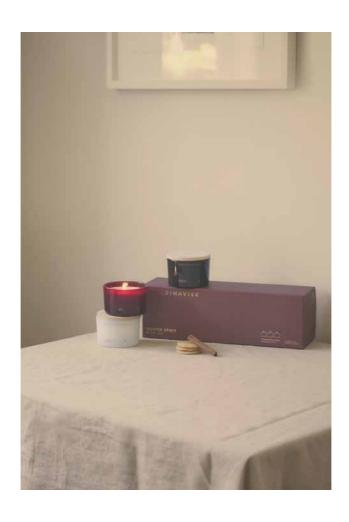

Calm Christmas

Scent notes: Baked gingerbread and winter cloves, spiced oranges and mulled wine.

#### AW News Seasonal collectiom

100ml Scent Diffuser

475 g Scented Candle 3-Wick

20118

400 g Scented Candle 2-Wick

20113

90 g Scented Candle

[sku:g] Swedish/Norwegian for 'forest'