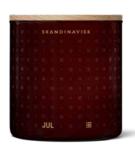

# Fire & Light

Our new fragrances inspired by the movement of natural colour are back.

Products

AW23

['jul:] Scandinavian for 'Christmas'

Glowing windows in the darkness, generations gathered in harmony and tradition, Christmas treats tempting on the hearth.

Scent notes: Baked gingerbread and winter cloves, spiced oranges and mulled wine.