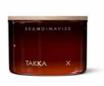

**Scent notes:** Arctic intensity and celestial colour, a fragrance accord as unfamiliar as it is otherworldly.

400 g Scented Candle 2-Wick

20120

90 g Scented Candle

[ˈt̪akːa] Finnish for 'fireplace'

The magnetic pull of the hearth, the crackle of dried moss and brushwood as the fire takes hold, the smokey notes of burning logs, of golden resin oozing from the pine, and the glow of faces mesmerised by the flames.

Scent notes: Hacked pine and haysmoke, raw wool and rolling tobacco.

400 g Scented Candle 2-Wick

20123

90 g Scented Candle