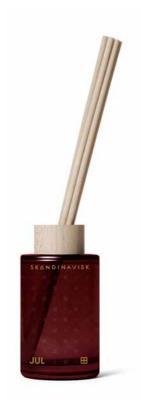

# Fire & Light

Our new fragrances inspired by the movement of natural colour are back.

Products

AW23

['jul:] Scandinavian for 'Christmas'

Glowing windows in the darkness, generations gathered in harmony and tradition, Christmas treats tempting on the hearth.

Scent notes: Baked gingerbread and winter cloves, spiced oranges and mulled wine.