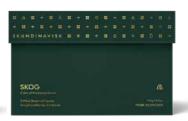

#### **GIFTSETS**

AW23

Three scented candle giftset combinations for the ultimate Skandinavisk Seasonal experience. Made in Sweden with Swedish rapeseed wax and FSC-certified engraved beechwood lids, and packaged in premium giftboxes.

2 x 90g Fire & Light Giftset NORDLYS & TAKKA Scented Candles

22015

3 x 90g Winter Spirit Giftset JUL, SNÖ & SKOG Scented Candles

22013

2 x 90g White Christmas Giftset JUL & SNÖ Scented Candles

Swedish for 'wish'. A tribute to the ritual of bringing nature indoors during the darkest month to welcome the festive season.