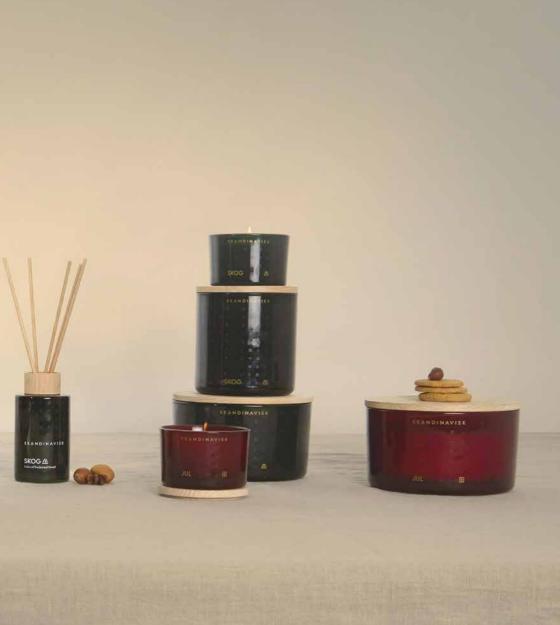

## Home Mist

Our first room spray in our signature scent. 100ml alcohol-free fragrance blend in embossed glass.

Our signature scent gets the premium treatment this winter.

SKOG now available in 3 premium candle sizes, 2 diffuser sizes, and our new home mist.

#### AW News Seasonal collectiom

100ml Scent Diffuser

475 g Scented Candle 3-Wick

20118

400 g Scented Candle 2-Wick

20113

90 g Scented Candle

[sku:g] Swedish/Norwegian for 'forest'

#### AW News Home collection

100 ml Home Mist

21702

100ml Scent Diffuser

475 g Scented Candle 3-Wick

20116

400 g Scented Candle 2-Wick

20115