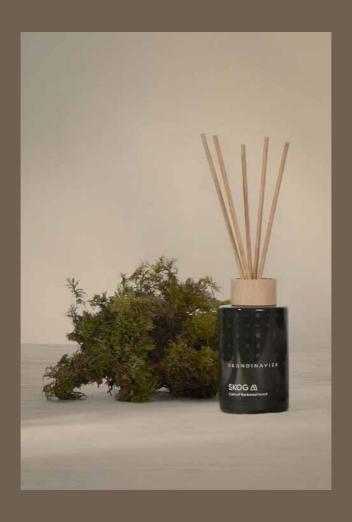

## Home Mist

Our first room spray in our signature scent. 100ml alcohol-free fragrance blend in embossed glass.

Our signature scent gets the premium treatment this winter.

SKOG now available in 3 premium candle sizes, 2 diffuser sizes, and our new home mist.

#### AW News Seasonal collectiom

100ml Scent Diffuser

475 g Scented Candle 3-Wick

20118

400 g Scented Candle 2-Wick

20113

90 g Scented Candle

[sku:g] Swedish/Norwegian for 'forest'

Boreal forests cover over half the Scandinavian lands, stretching from the southernmost county of Sweden to the Arctic Circle.

**Scent notes:** Pine needles and fir cones, birch sap and woodland lily of the valley.