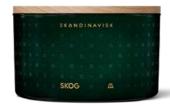

## Home Mist

Our first room spray in our signature scent. 100ml alcohol-free fragrance blend in embossed glass.

Our signature scent gets the premium treatment this winter.

SKOG now available in 3 premium candle sizes, 2 diffuser sizes, and our new home mist.

#### AW News Seasonal collectiom

100ml Scent Diffuser

475 g Scented Candle 3-Wick

20118

400 g Scented Candle 2-Wick

20113

90 g Scented Candle

[sku:g] Swedish/Norwegian for 'forest'