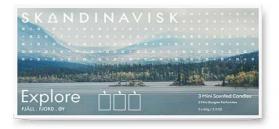

### **Giffsets**

Two giftset combinations with three mini scented candles with Swedish rapeseed wax, FSC-certified beechwood lids in a reusable FSC-certified box.

EXPLORE the spectacle of Scandinavian nature, of the fjords, the highlands and the islands, and HIBERNATE with us in the forest, in the home, and in cosy bliss.

3x65 g Explore Giftset FJÄLL, FJORD & ØY Scented Candles

22003

3x65 g Hibernate Giftset SKOG, HYGGE & KOTO Scented Candles

Scandinavia starts with the forest