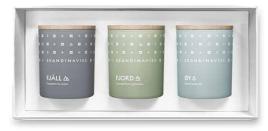

**Scent notes:** Wet grass and misted peony, damp earth and slippery cobblestones.

200 g Scented Candle

20117

65 g Scented Candle

[fjæl:] Swedish for 'highland'

In Sweden, allemansrätten gives everyone the right to roam across the entire country on the condition only footprints are left behind. The rough, exposed terrain of the north Swedish fells make for arguably the most spectacular trails.

**Scent notes:** Heather and thyme, ground berries and leaf sap.

200 g Scented Candle

20111

65 g Scented Candle

20211

75 ml Hand Cream

20508

30 ml Hand Cream

200 ml Scent Diffuser Refill

['fjuːr] Norwegian

Spectacular rock faces, crashing waterfalls, cascading forests, and abundant orchards magnify the drama of the West Norwegian fjords.

**Scent notes:** Apple and pear blossom, orchard fruits and redcurrants.