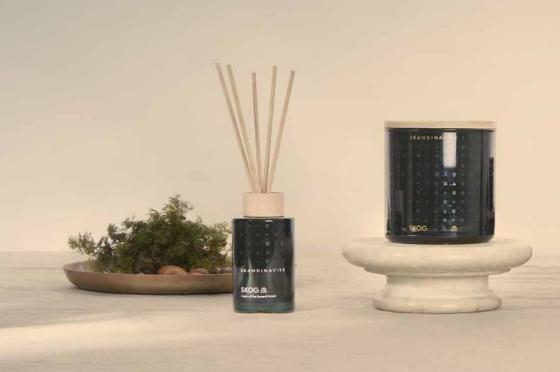

## Home Mist

Our first room spray in our signature scent. 100ml alcohol-free fragrance blend in embossed glass.

Our signature scent gets the premium treatment this winter.

SKOG now available in 3 premium candle sizes, 2 diffuser sizes, and our new home mist.

#### AW News Seasonal collectiom

100ml Scent Diffuser

475 g Scented Candle 3-Wick

20118

400 g Scented Candle 2-Wick

20113

90 g Scented Candle

[sku:g] Swedish/Norwegian for 'forest'

Boreal forests cover over half the Scandinavian lands, stretching from the southernmost county of Sweden to the Arctic Circle.

**Scent notes:** Pine needles and fir cones, birch sap and woodland lily of the valley.