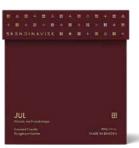

# Fire & Light

Our new fragrances inspired by the movement of natural colour are back.

Products

AW23

['jul:] Scandinavian for 'Christmas'

Glowing windows in the darkness, generations gathered in harmony and tradition, Christmas treats tempting on the hearth.

Scent notes: Baked gingerbread and winter cloves, spiced oranges and mulled wine.