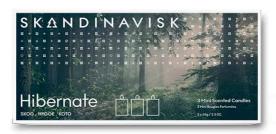

### **Giffsets**

Two giftset combinations with three mini scented candles with Swedish rapeseed wax, FSC-certified beechwood lids in a reusable FSC-certified box.

EXPLORE the spectacle of Scandinavian nature, of the fjords, the highlands and the islands, and HIBERNATE with us in the forest, in the home, and in cosy bliss.

3x65 g Explore Giftset FJÄLL, FJORD & ØY Scented Candles

22003

3x65 g Hibernate Giftset SKOG, HYGGE & KOTO Scented Candles

Scandinavia starts with the forest