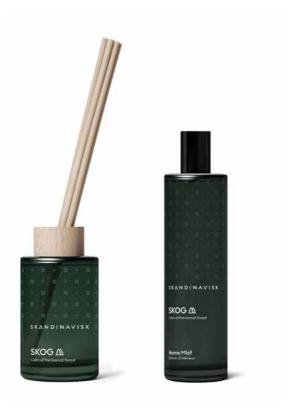

## Home Mist

Our first room spray in our signature scent. 100ml alcohol-free fragrance blend in embossed glass.

Our signature scent gets the premium treatment this winter.

SKOG now available in 3 premium candle sizes, 2 diffuser sizes, and our new home mist.

#### AW News Seasonal collectiom

100ml Scent Diffuser

475 g Scented Candle 3-Wick

20118

400 g Scented Candle 2-Wick

20113

90 g Scented Candle

[sku:g] Swedish/Norwegian for 'forest'

Boreal forests cover over half the Scandinavian lands, stretching from the southernmost county of Sweden to the Arctic Circle.

**Scent notes:** Pine needles and fir cones, birch sap and woodland lily of the valley.