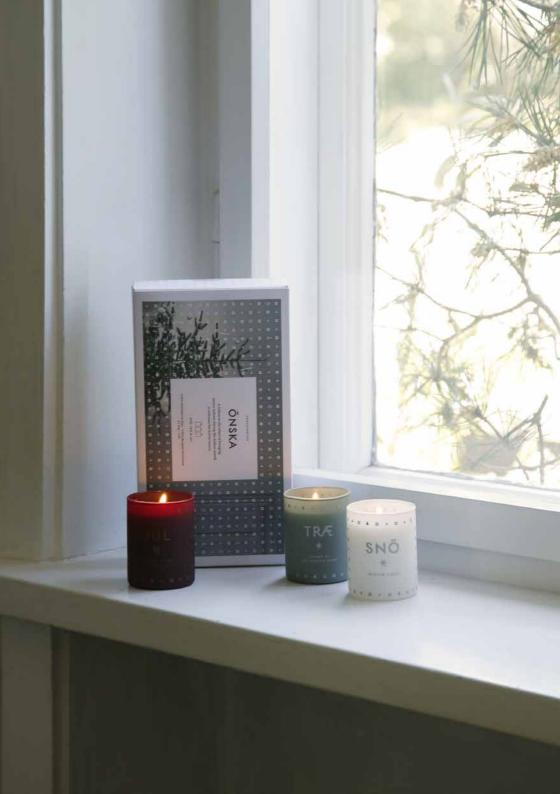

#### **GIFTSETS**

AW23

Three scented candle giftset combinations for the ultimate Skandinavisk Seasonal experience. Made in Sweden with Swedish rapeseed wax and FSC-certified engraved beechwood lids, and packaged in premium giftboxes.

2 x 90g Fire & Light Giftset NORDLYS & TAKKA Scented Candles

22015

3 x 90g Winter Spirit Giftset JUL, SNÖ & SKOG Scented Candles

22013

2 x 90g White Christmas Giftset JUL & SNÖ Scented Candles

Swedish for 'wish'. A tribute to the ritual of bringing nature indoors during the darkest month to welcome the festive season.