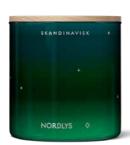

# Fire & Light

Our new fragrances inspired by the movement of natural colour are back.

Products

AW23

['jul:] Scandinavian for 'Christmas'

Glowing windows in the darkness, generations gathered in harmony and tradition, Christmas treats tempting on the hearth.

400 g Scented Candle 2-Wick

20114

90 g Scented Candle

Aurora Borealis

[sku:g] Swedish/Norwegian for 'forest'

Magical, elusive, indefinable. The Northern Lights are one of nature's seven wonders, a symphony of colour, movement and scale once thought by ancient norse chroniclers to be sun flares, great ocean fires or glacial fluorescence

**Scent notes:** Arctic intensity and celestial colour, a fragrance accord as unfamiliar as it is otherworldly.

400 g Scented Candle 2-Wick

20120

90 g Scented Candle

[ˈt̪akːa] Finnish for 'fireplace'

The magnetic pull of the hearth, the crackle of dried moss and brushwood as the fire takes hold, the smokey notes of burning logs, of golden resin oozing from the pine, and the glow of faces mesmerised by the flames.