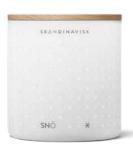

90 g Scented Candle

['snö:] Swedish for 'snow'

Nature's treasured light through the deep Scandinavian winter, a shining frosted blanket against the dominating darkness.

Scent notes: Frozen forests and frosted berries, the sharp, fresh breath of subzero skies.