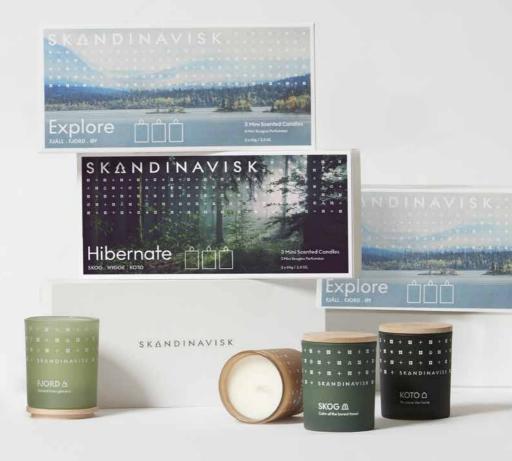

### **Giffsets**

Two giftset combinations with three mini scented candles with Swedish rapeseed wax, FSC-certified beechwood lids in a reusable FSC-certified box.

EXPLORE the spectacle of Scandinavian nature, of the fjords, the highlands and the islands, and HIBERNATE with us in the forest, in the home, and in cosy bliss.

3x65 g Explore Giftset FJÄLL, FJORD & ØY Scented Candles

22003

3x65 g Hibernate Giftset SKOG, HYGGE & KOTO Scented Candles

Scandinavia starts with the forest