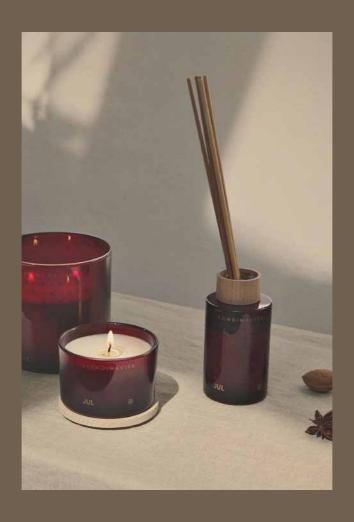

# Fire & Light

Our new fragrances inspired by the movement of natural colour are back.

Products

AW23

['jul:] Scandinavian for 'Christmas'

Glowing windows in the darkness, generations gathered in harmony and tradition, Christmas treats tempting on the hearth.

Scent notes: Baked gingerbread and winter cloves, spiced oranges and mulled wine.