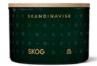

## Home Mist

Our first room spray in our signature scent. 100ml alcohol-free fragrance blend in embossed glass.

Our signature scent gets the premium treatment this winter.

SKOG now available in 3 premium candle sizes, 2 diffuser sizes, and our new home mist.

#### AW News Seasonal collectiom

100ml Scent Diffuser

475 g Scented Candle 3-Wick

20118

400 g Scented Candle 2-Wick

20113

90 g Scented Candle

[sku:g] Swedish/Norwegian for 'forest'