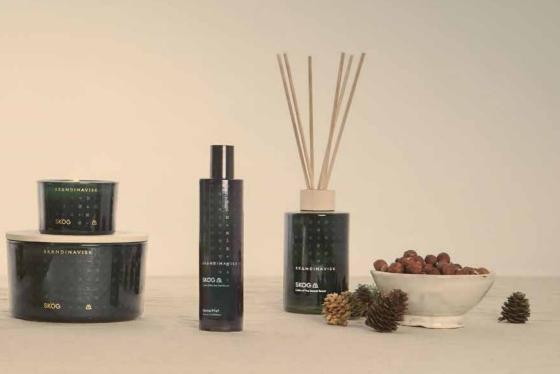

## Home Mist

Our first room spray in our signature scent. 100ml alcohol-free fragrance blend in embossed glass.

Our signature scent gets the premium treatment this winter.

SKOG now available in 3 premium candle sizes, 2 diffuser sizes, and our new home mist.

#### AW News Seasonal collectiom

100ml Scent Diffuser

475 g Scented Candle 3-Wick

20118

400 g Scented Candle 2-Wick

20113

90 g Scented Candle

[sku:g] Swedish/Norwegian for 'forest'