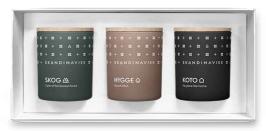

Boreal forests cover over half the Scandinavian lands, stretching from the southernmost county of Sweden to the Arctic Circle.

**Scent notes:** Pine needles and fir cones, birch sap and woodland lily of the valley.

## HYGGE **O**

Danish DNA

['hygə] Danish for 'cosiness'

A word with no direct translation but with infinite meaning, and a reflection of the Scandinavian art of creating intimacy, fellowship and cosiness in the smallest everyday moments.

[koto] Old Finnish for 'home'

Home, hjem, hem. A sanctuary from the rugged Nordic climate, an intimate space to hibernate and refresh the soul.

**Scent notes:** Vanilla beans and dried orange peel, Baltic amber and vintage leather furniture.