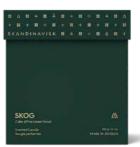

## Home Mist

Our first room spray in our signature scent. 100ml alcohol-free fragrance blend in embossed glass.

Our signature scent gets the premium treatment this winter.

SKOG now available in 3 premium candle sizes, 2 diffuser sizes, and our new home mist.

#### AW News Home collection

100 ml Home Mist

21702

100ml Scent Diffuser

475 g Scented Candle 3-Wick

20116

400 g Scented Candle 2-Wick

20115