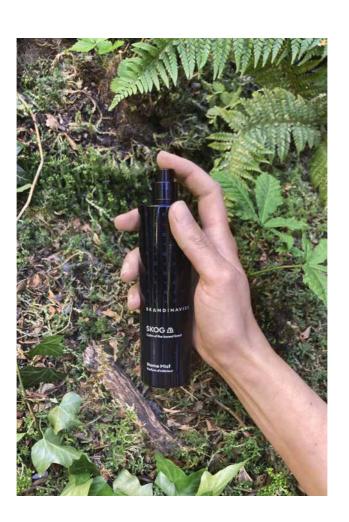

## Home Mist

Our first room spray in our signature scent. 100ml alcohol-free fragrance blend in embossed glass.

Our signature scent gets the premium treatment this winter.

SKOG now available in 3 premium candle sizes, 2 diffuser sizes, and our new home mist.

Boreal forests cover over half the Scandinavian lands, stretching from the southernmost county of Sweden to the Arctic Circle.

**Scent notes:** Pine needles and fir cones, birch sap and woodland lily of the valley.