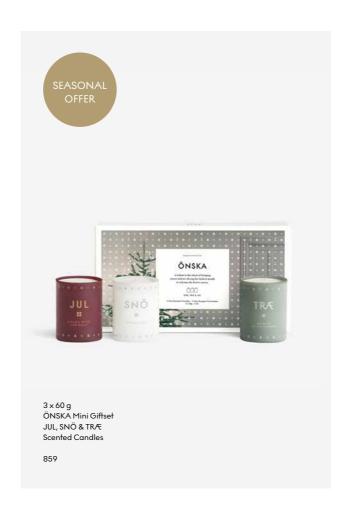

#### **GIFTSETS**

AW23

Three scented candle giftset combinations for the ultimate Skandinavisk Seasonal experience. Made in Sweden with Swedish rapeseed wax and FSC-certified engraved beechwood lids, and packaged in premium giftboxes.

2 x 90g Fire & Light Giftset NORDLYS & TAKKA Scented Candles

22015

3 x 90g Winter Spirit Giftset JUL, SNÖ & SKOG Scented Candles

22013

2 x 90g White Christmas Giftset JUL & SNÖ Scented Candles

Swedish for 'wish'. A tribute to the ritual of bringing nature indoors during the darkest month to welcome the festive season.